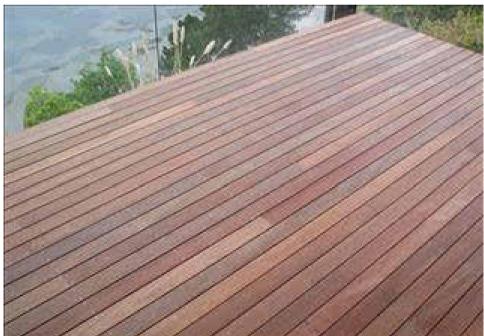

# PROPOSED MATERIAL PALLETTE

MRF-EX - EXISTING STEEL ROOF

TM-06 HARDWOOD TIMBER DECKING

SRF-EX - EXISTING SLATE ROOF

**BR-02 BRICK SEATING** 

PV-01 CLAY PAVERS LAIN IN PERMEABLE PATTERN

POWDERCOAT COLOUR

RF-01 POLYCARBONATE TO POWDERCOATED PERFORATED METAL RECESSIVE CANOPY ELEMENT **ELEMENTS TO RECESSIVE CANOPY ELEMENT** 