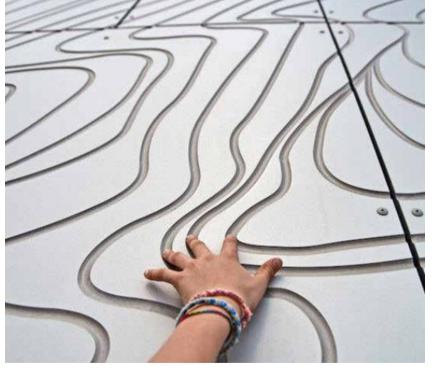

# PROPOSED MATERIAL PALLETTE

MRF-EX - EXISTING STEEL ROOF

TM-06 HARDWOOD TIMBER DECKING

SRF-EX - EXISTING SLATE ROOF

**BR-02 BRICK SEATING** 

PV-01 CLAY PAVERS LAIN IN PERMEABLE PATTERN

POWDERCOAT COLOUR

RF-01 POLYCARBONATE TO POWDERCOATED PERFORATED METAL RECESSIVE CANOPY ELEMENT **ELEMENTS TO RECESSIVE CANOPY ELEMENT** 

CD-01A MILLED FC SHEET FACADE

CD-01B FC SHEET FACADE

MRF-EX02 - CORRUGATED STEEL FACADE TO PACC

MR-01 STEEL ROOF IN LIGHT COLOUR

**CN-02 PRECAST WALL** 