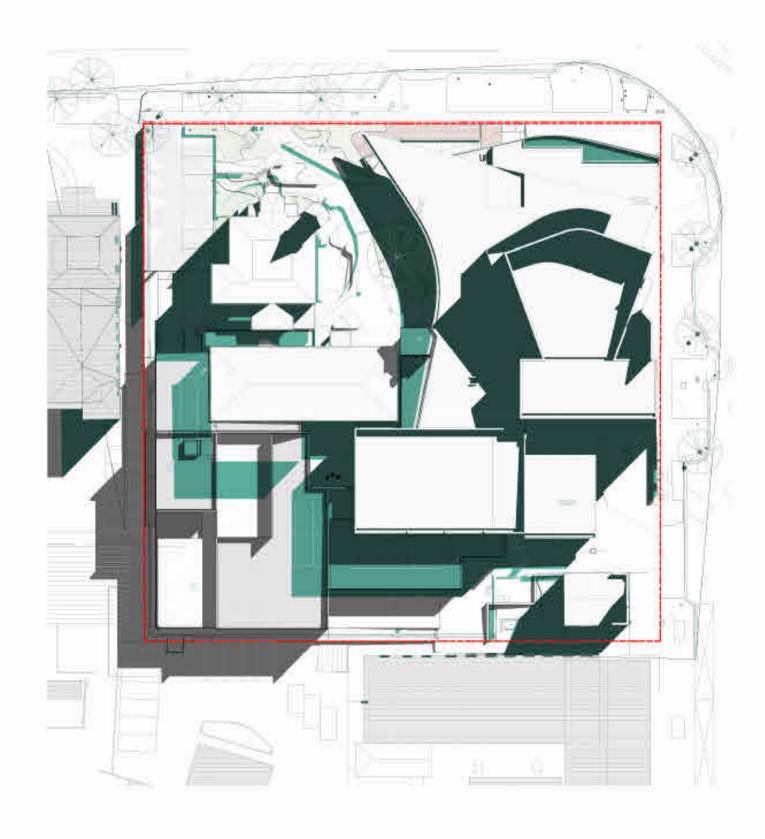

### **EXISTING BUILDING WORKS**

- LIGHT RENOVATION TO FORMER ST PAUL'S PRESBYTERIAN CHURCH
- RENOVATION TO FORMER CHURCH HALL AND SUNDAY SCHOOL
- NON-ORIGINAL HALL EXTENSION TO BE DEMOLISHED
- RENOVATION TO EXISTING CAFE

### **NEW BUILDING WORKS**

- NEW COMMERCIAL KITCHEN
- NEW TOURING AND PERMANENT GALLERY
- NEW GALLERY BOH FACILITIES

| NO. | AIVILINDIVILINI          | DAIL     | AFFD |
|-----|--------------------------|----------|------|
| TP1 | TOWN PLANNING SUBMISSION | 16/05/24 | AE   |
|     |                          |          |      |
|     |                          |          |      |
|     |                          |          |      |
|     |                          |          |      |
|     |                          |          |      |
|     |                          |          |      |
|     |                          |          |      |
|     |                          |          |      |
|     |                          |          |      |
|     |                          | ĺ        |      |