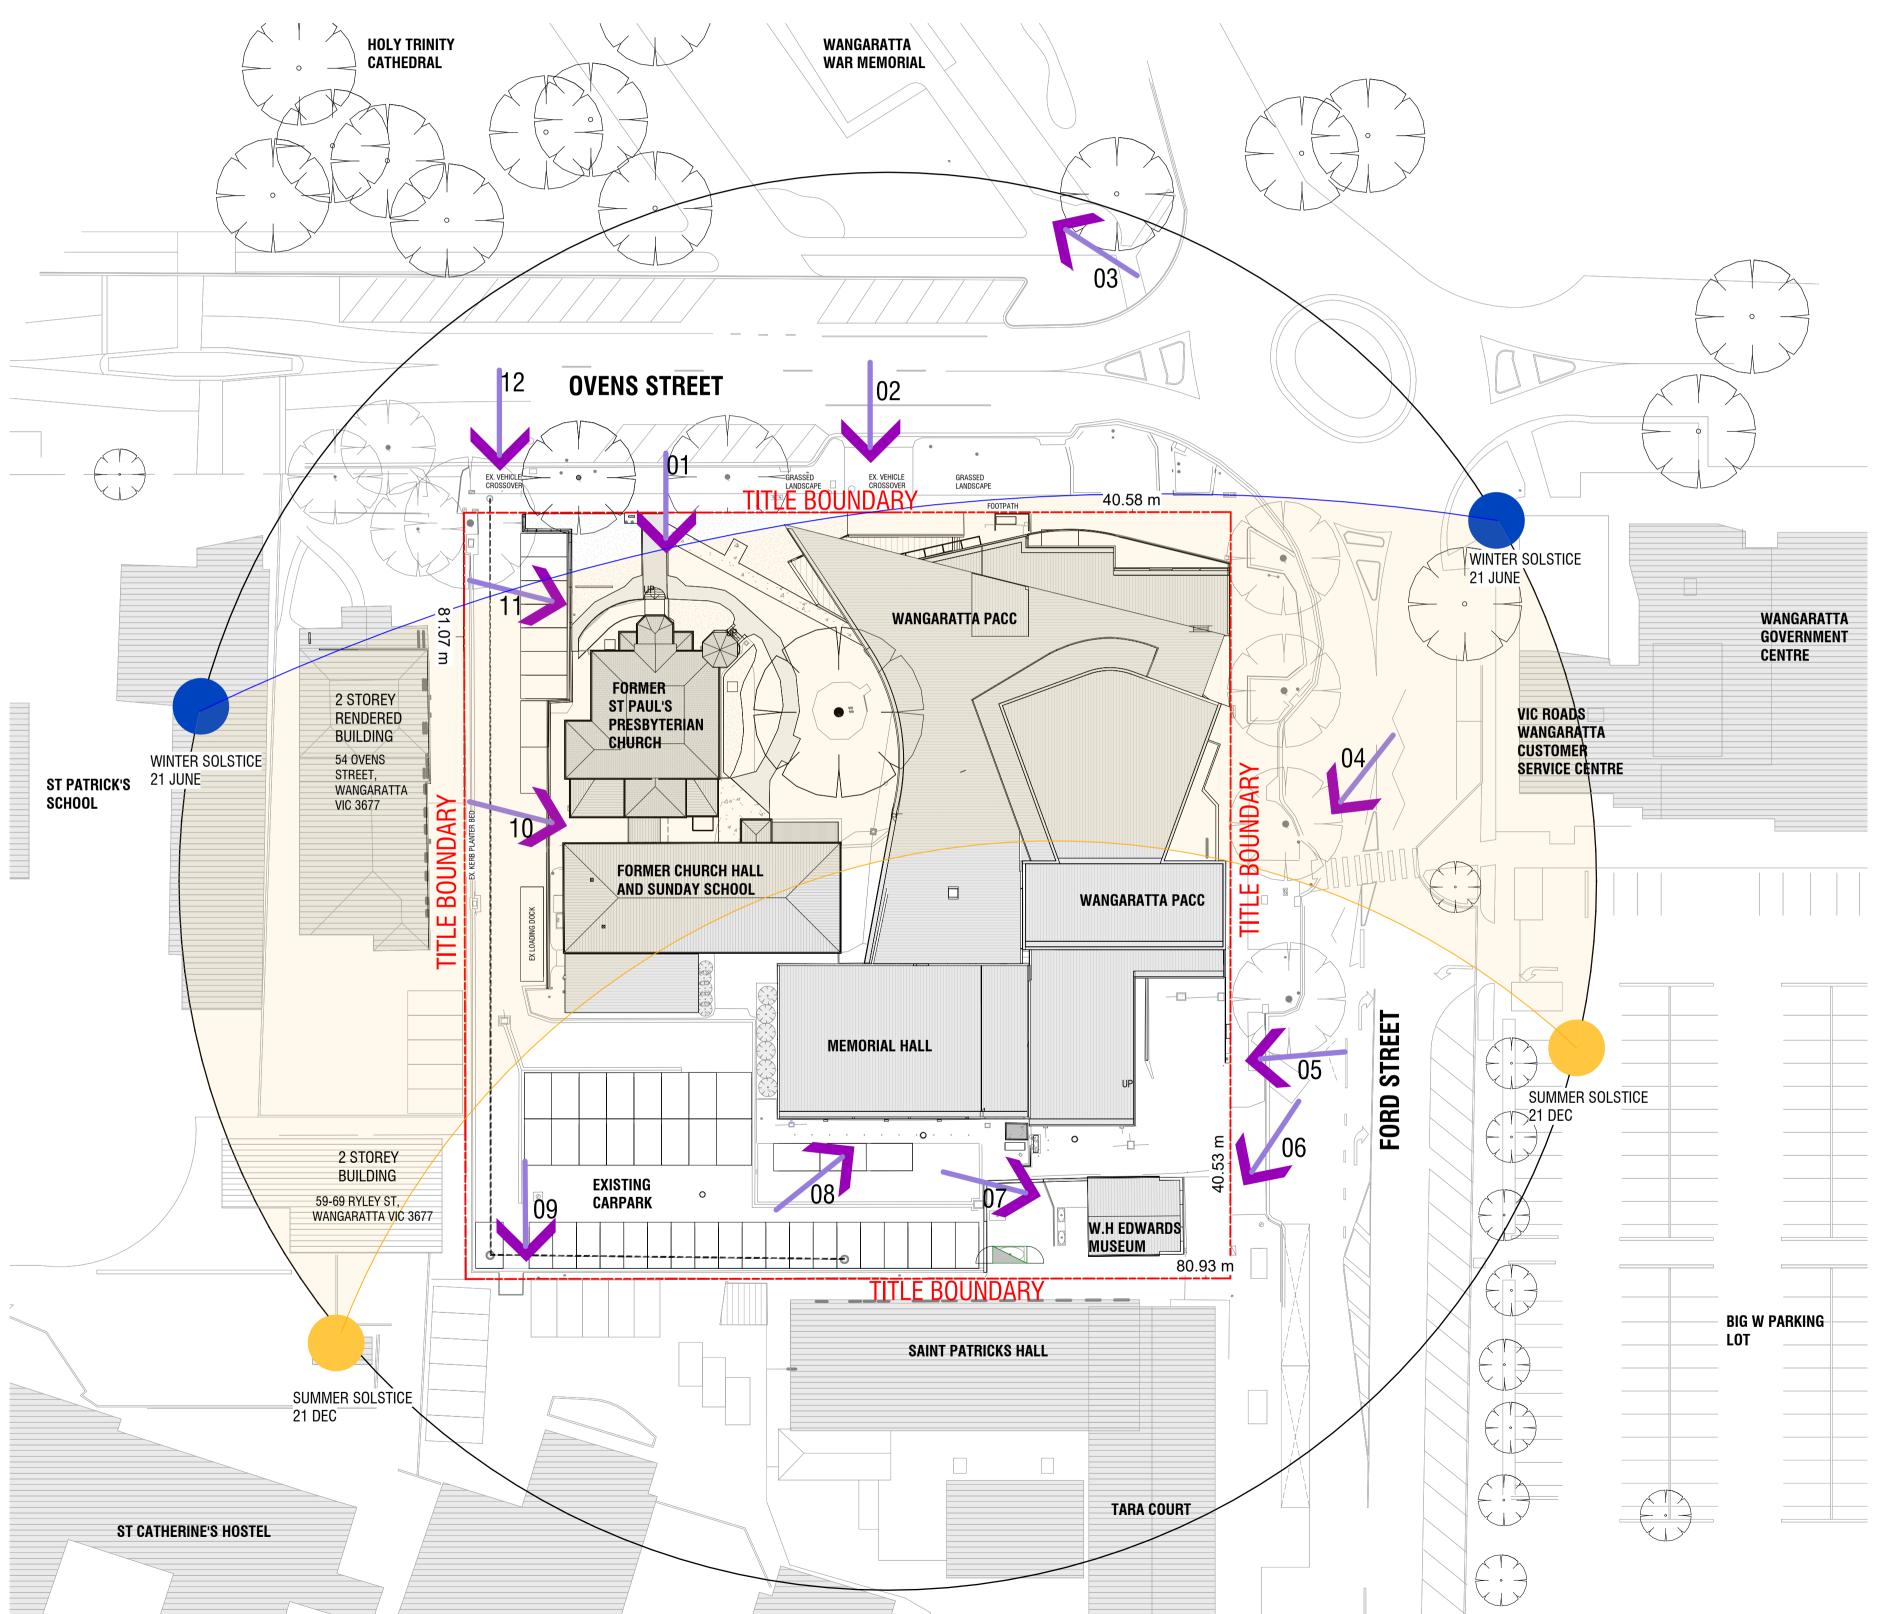

NOT FOR CONSTRUCTION

FOR TOWN PLANNING

WANGARATTA CREATIVE PRECINCT

33-37 FORD ST, WANGARATTA VIC 3677

EXISTING SITE ANALYSIS

ADJUSTABLE SHELF BULKHEAD

COL COLUMN

DS DOUBLE STUD

DP1 DOWNPIPE - COLORBOND

DP2 DOWNPIPE - PVC

EG EAVES GUTTER

EVE EVELALIST FAN

EG EAVES GUTTER
EXF EXHAUST FAN
EXT FIRE EXTINGUISHER
FB FLOOR BOX

**GENERAL NOTES** 

| COPY     | RIGHT RESERVED |             |          | A1     |
|----------|----------------|-------------|----------|--------|
| STAGE    | TOWN PLANNING  | PROJECT NO. | 291      |        |
| DRAWN    | TA             | APPROVED    | AB       |        |
| CHECKED  | NB             | DATE        | 16/05/24 |        |
| SCALE    | 1:400          | DRAWING NO. |          | 1<br>7 |
| CAD PLOT | SCALE          | TP0         | U3       | IPI    |