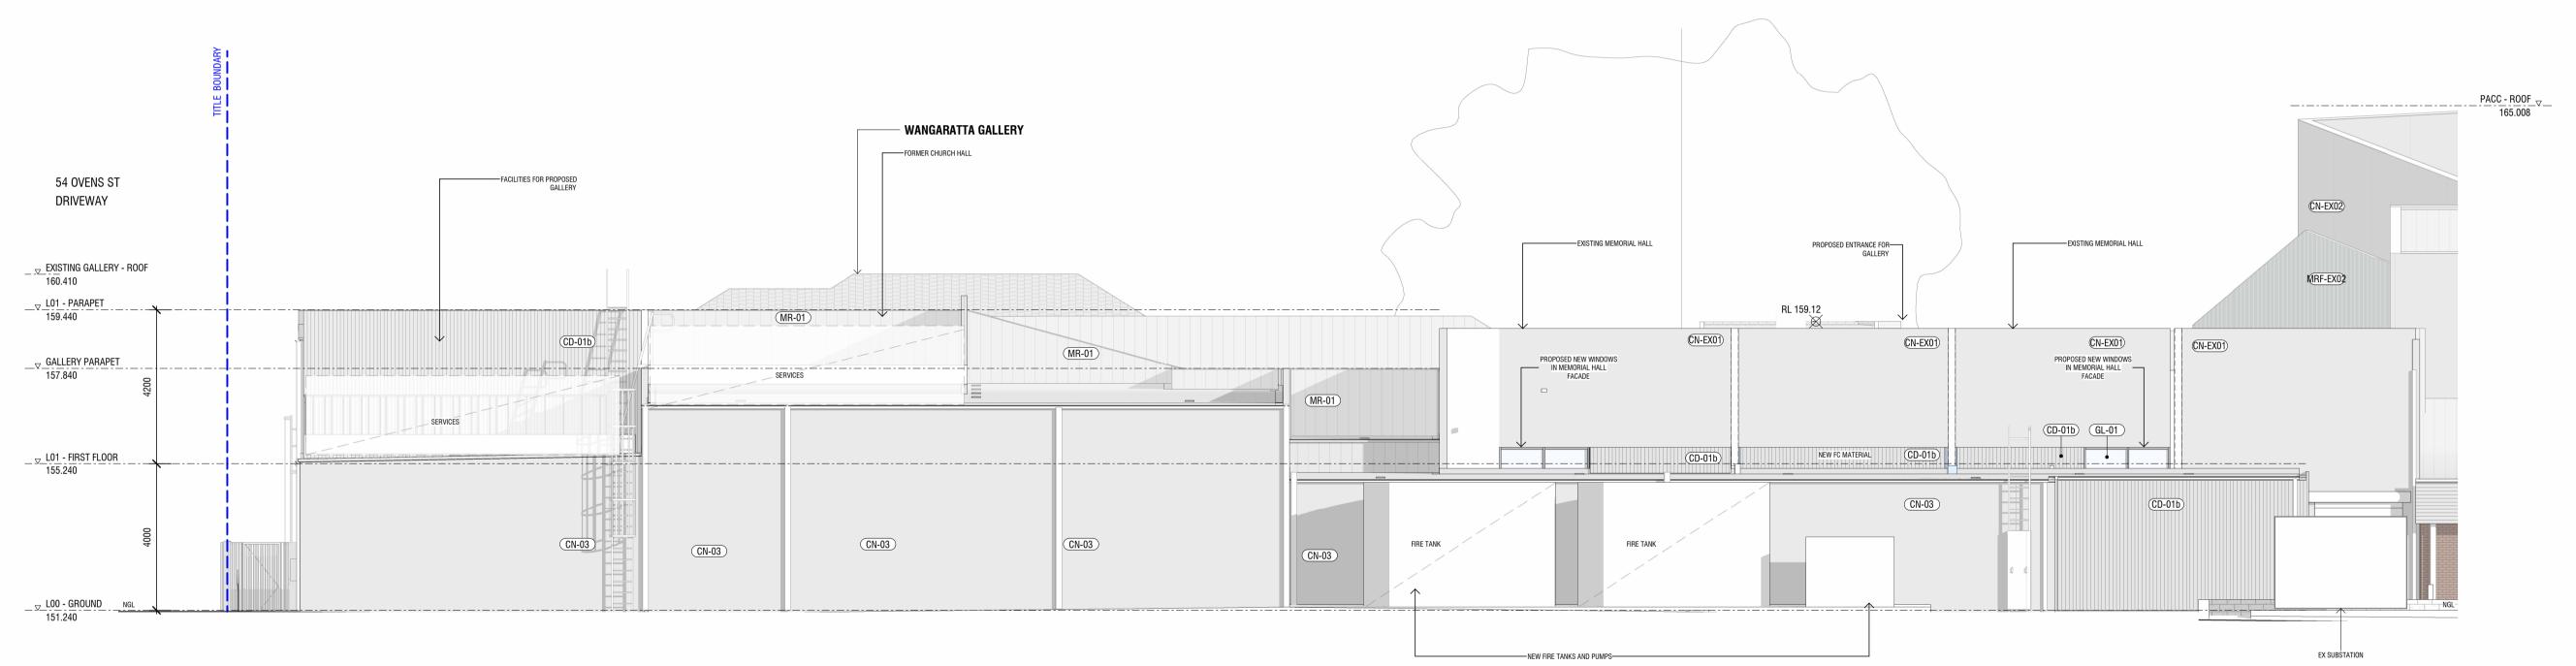

2 SOUTH ELEVATION TP100 1:100

| NO. | AMENDMENT                  | DATE     | APP'D |  |  |  |  |
|-----|----------------------------|----------|-------|--|--|--|--|
| TP1 | TOWN PLANNING SUBMISSION   | 16/05/24 | AE    |  |  |  |  |
|     |                            |          |       |  |  |  |  |
|     |                            |          |       |  |  |  |  |
|     |                            |          |       |  |  |  |  |
|     |                            |          |       |  |  |  |  |
|     |                            |          |       |  |  |  |  |
|     |                            |          |       |  |  |  |  |
|     |                            |          |       |  |  |  |  |
|     |                            |          |       |  |  |  |  |
|     |                            |          |       |  |  |  |  |
|     |                            |          |       |  |  |  |  |
| FIN | FINISHES (REFER SCHEDULE): |          |       |  |  |  |  |

CLADDING BR-01 BRICK VARIETY
CD-01a FC SHEET FACADE - CNC
ROUTED

CD-01b FC SHEET FACADE CONCRETE

CN-02 EXTERIOR CONCRETE IN CN-03 PRECAST CONCRETE

CN-04 RC WALL

GL-01 EXTERNAL DOUBLE GLAZING

GL-02 INTERIOR SINGLE GLAZING
GL-02a INTERIOR SINGLE GLAZING GL-03 EXTERIOR SINGLE GLAZING

WANGARATTA CREATIVE PRECINCT

33-37 FORD ST, WANGARATTA VIC 3677

NOT FOR CONSTRUCTION

FOR TOWN PLANNING

ABN: 91 545 173 018 PROPOSED ELEVATIONS - SOUTH

| COPY     | RIGHT RESERVED |             |          | A1  |
|----------|----------------|-------------|----------|-----|
| STAGE    | TOWN PLANNING  | PROJECT NO. | 291      |     |
| DRAWN    | TA             | APPROVED    | AB       |     |
| CHECKED  | NB             | DATE        | 16/05/24 |     |
| SCALE    | As indicated   | DRAWING NO. |          |     |
| CAD PLOT | SCALE          | TP2         | 02       | TP1 |