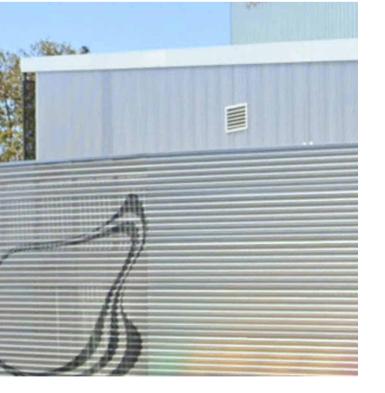

# PROPOSED MATERIAL PALLETTE

MRF-EX - EXISTING STEEL ROOF

TM-06 HARDWOOD TIMBER DECKING

SRF-EX - EXISTING SLATE ROOF

**BR-02 BRICK SEATING** 

PV-01 CLAY PAVERS LAIN IN PERMEABLE PATTERN

POWDERCOAT COLOUR

RF-01 POLYCARBONATE TO POWDERCOATED PERFORATED METAL RECESSIVE CANOPY ELEMENT **ELEMENTS TO RECESSIVE CANOPY ELEMENT** 

CD-01A MILLED FC SHEET FACADE

CD-01B FC SHEET FACADE

MRF-EX02 - CORRUGATED STEEL FACADE TO PACC

MR-01 STEEL ROOF IN LIGHT COLOUR

**CN-02 PRECAST WALL** 