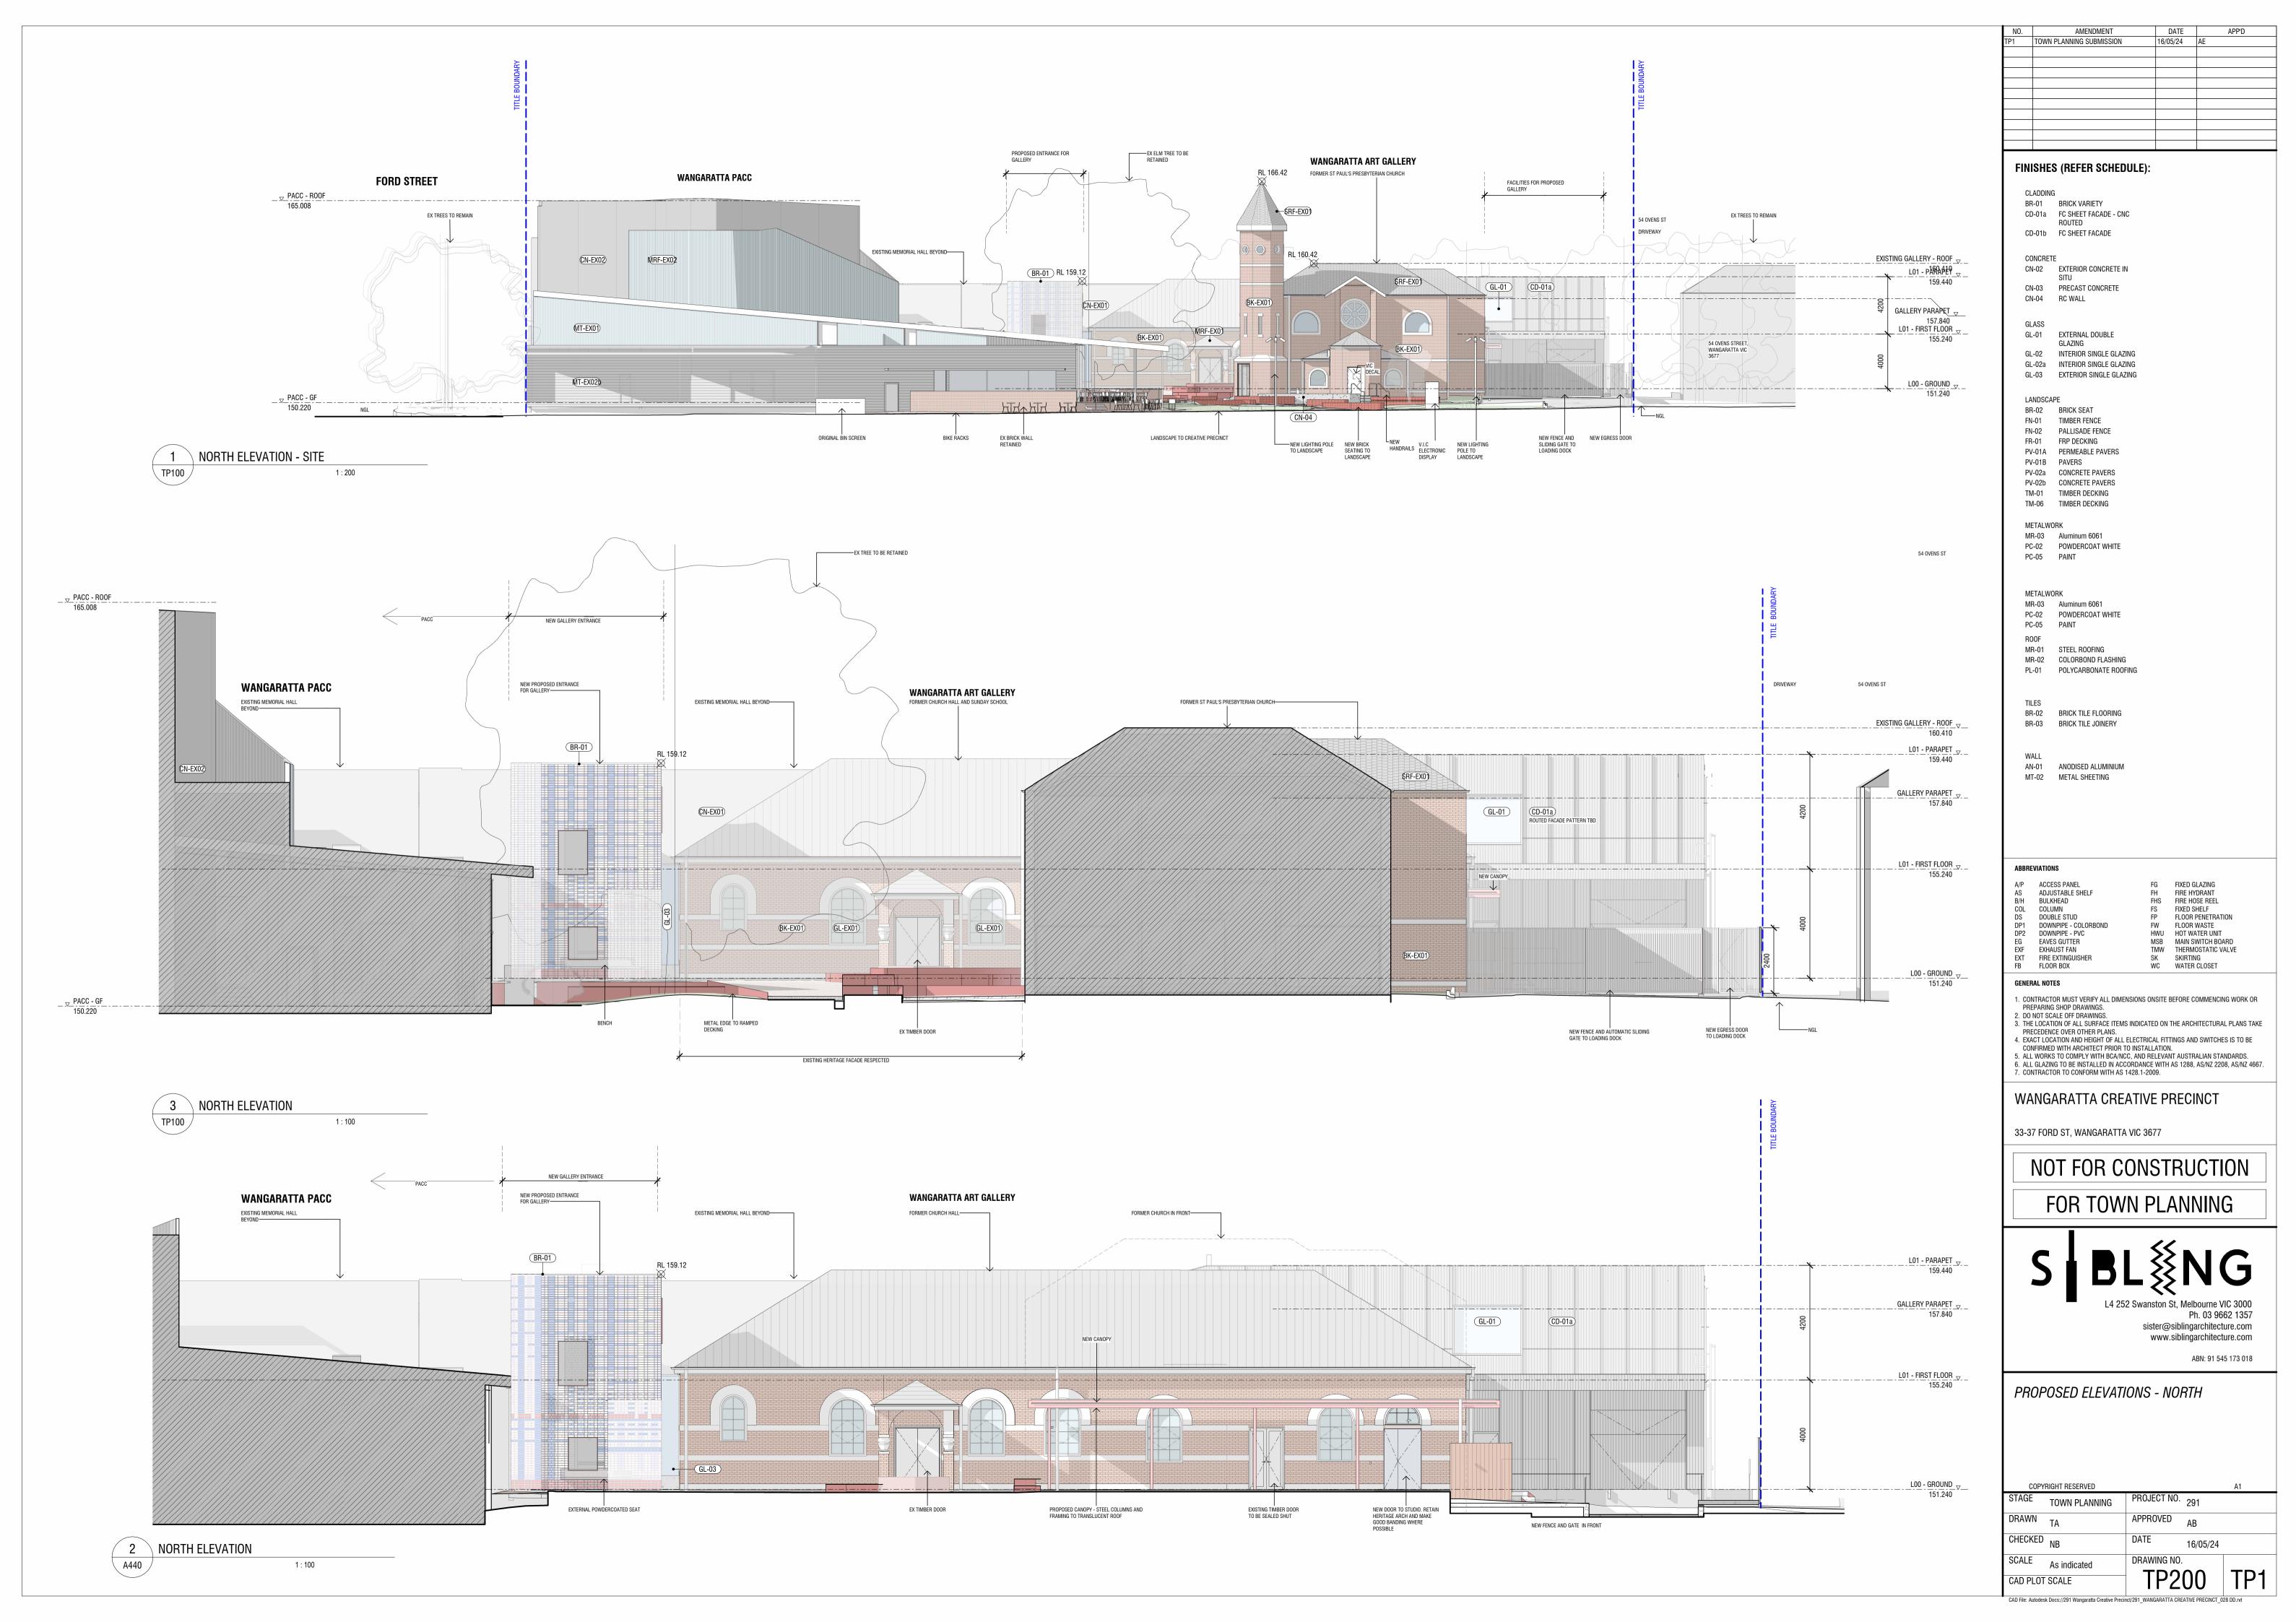

#### FINISHES (REFER SCHEDULE):

BR-01 BRICK VARIETY CD-01a FC SHEET FACADE - CNC ROUTED

CD-01b FC SHEET FACADE

CONCRETE CN-02 EXTERIOR CONCRETE IN

CN-03 PRECAST CONCRETE

CN-04 RC WALL

GL-01 EXTERNAL DOUBLE

GL-02 INTERIOR SINGLE GLAZING GL-02a INTERIOR SINGLE GLAZING GL-03 EXTERIOR SINGLE GLAZING

LANDSCAPE

BR-02 BRICK SEAT FN-01 TIMBER FENCE FN-02 PALLISADE FENCE

FR-01 FRP DECKING

PV-01A PERMEABLE PAVERS PV-01B PAVERS PV-02a CONCRETE PAVERS

PV-02b CONCRETE PAVERS TM-01 TIMBER DECKING TM-06 TIMBER DECKING

METALWORK MR-03 Aluminum 6061 PC-02 POWDERCOAT WHITE

PC-05 PAINT

METALWORK MR-03 Aluminum 6061 PC-02 POWDERCOAT WHITE

PC-05 PAINT

MR-01 STEEL ROOFING MR-02 COLORBOND FLASHING

PL-01 POLYCARBONATE ROOFING

BR-02 BRICK TILE FLOORING

BR-03 BRICK TILE JOINERY

AN-01 ANODISED ALUMINIUM MT-02 METAL SHEETING

A/P ACCESS PANEL AS ADJUSTABLE SHELF

FG FIXED GLAZING FH FIRE HYDRANT FHS FIRE HOSE REEL B/H BULKHEAD COL COLUMN
DS DOUBLE STUD FIXED SHELF FLOOR PENETRATION DP1 DOWNPIPE - COLORBOND
DP2 DOWNPIPE - PVC
EG EAVES GUTTER FW FLOOR WASTE HWU HOT WATER UNIT

7. CONTRACTOR TO CONFORM WITH AS 1428.1-2009.

WANGARATTA CREATIVE PRECINCT

33-37 FORD ST, WANGARATTA VIC 3677

NOT FOR CONSTRUCTION

FOR TOWN PLANNING

ABN: 91 545 173 018

PROPOSED ELEVATIONS - WEST

CAD PLOT SCALE