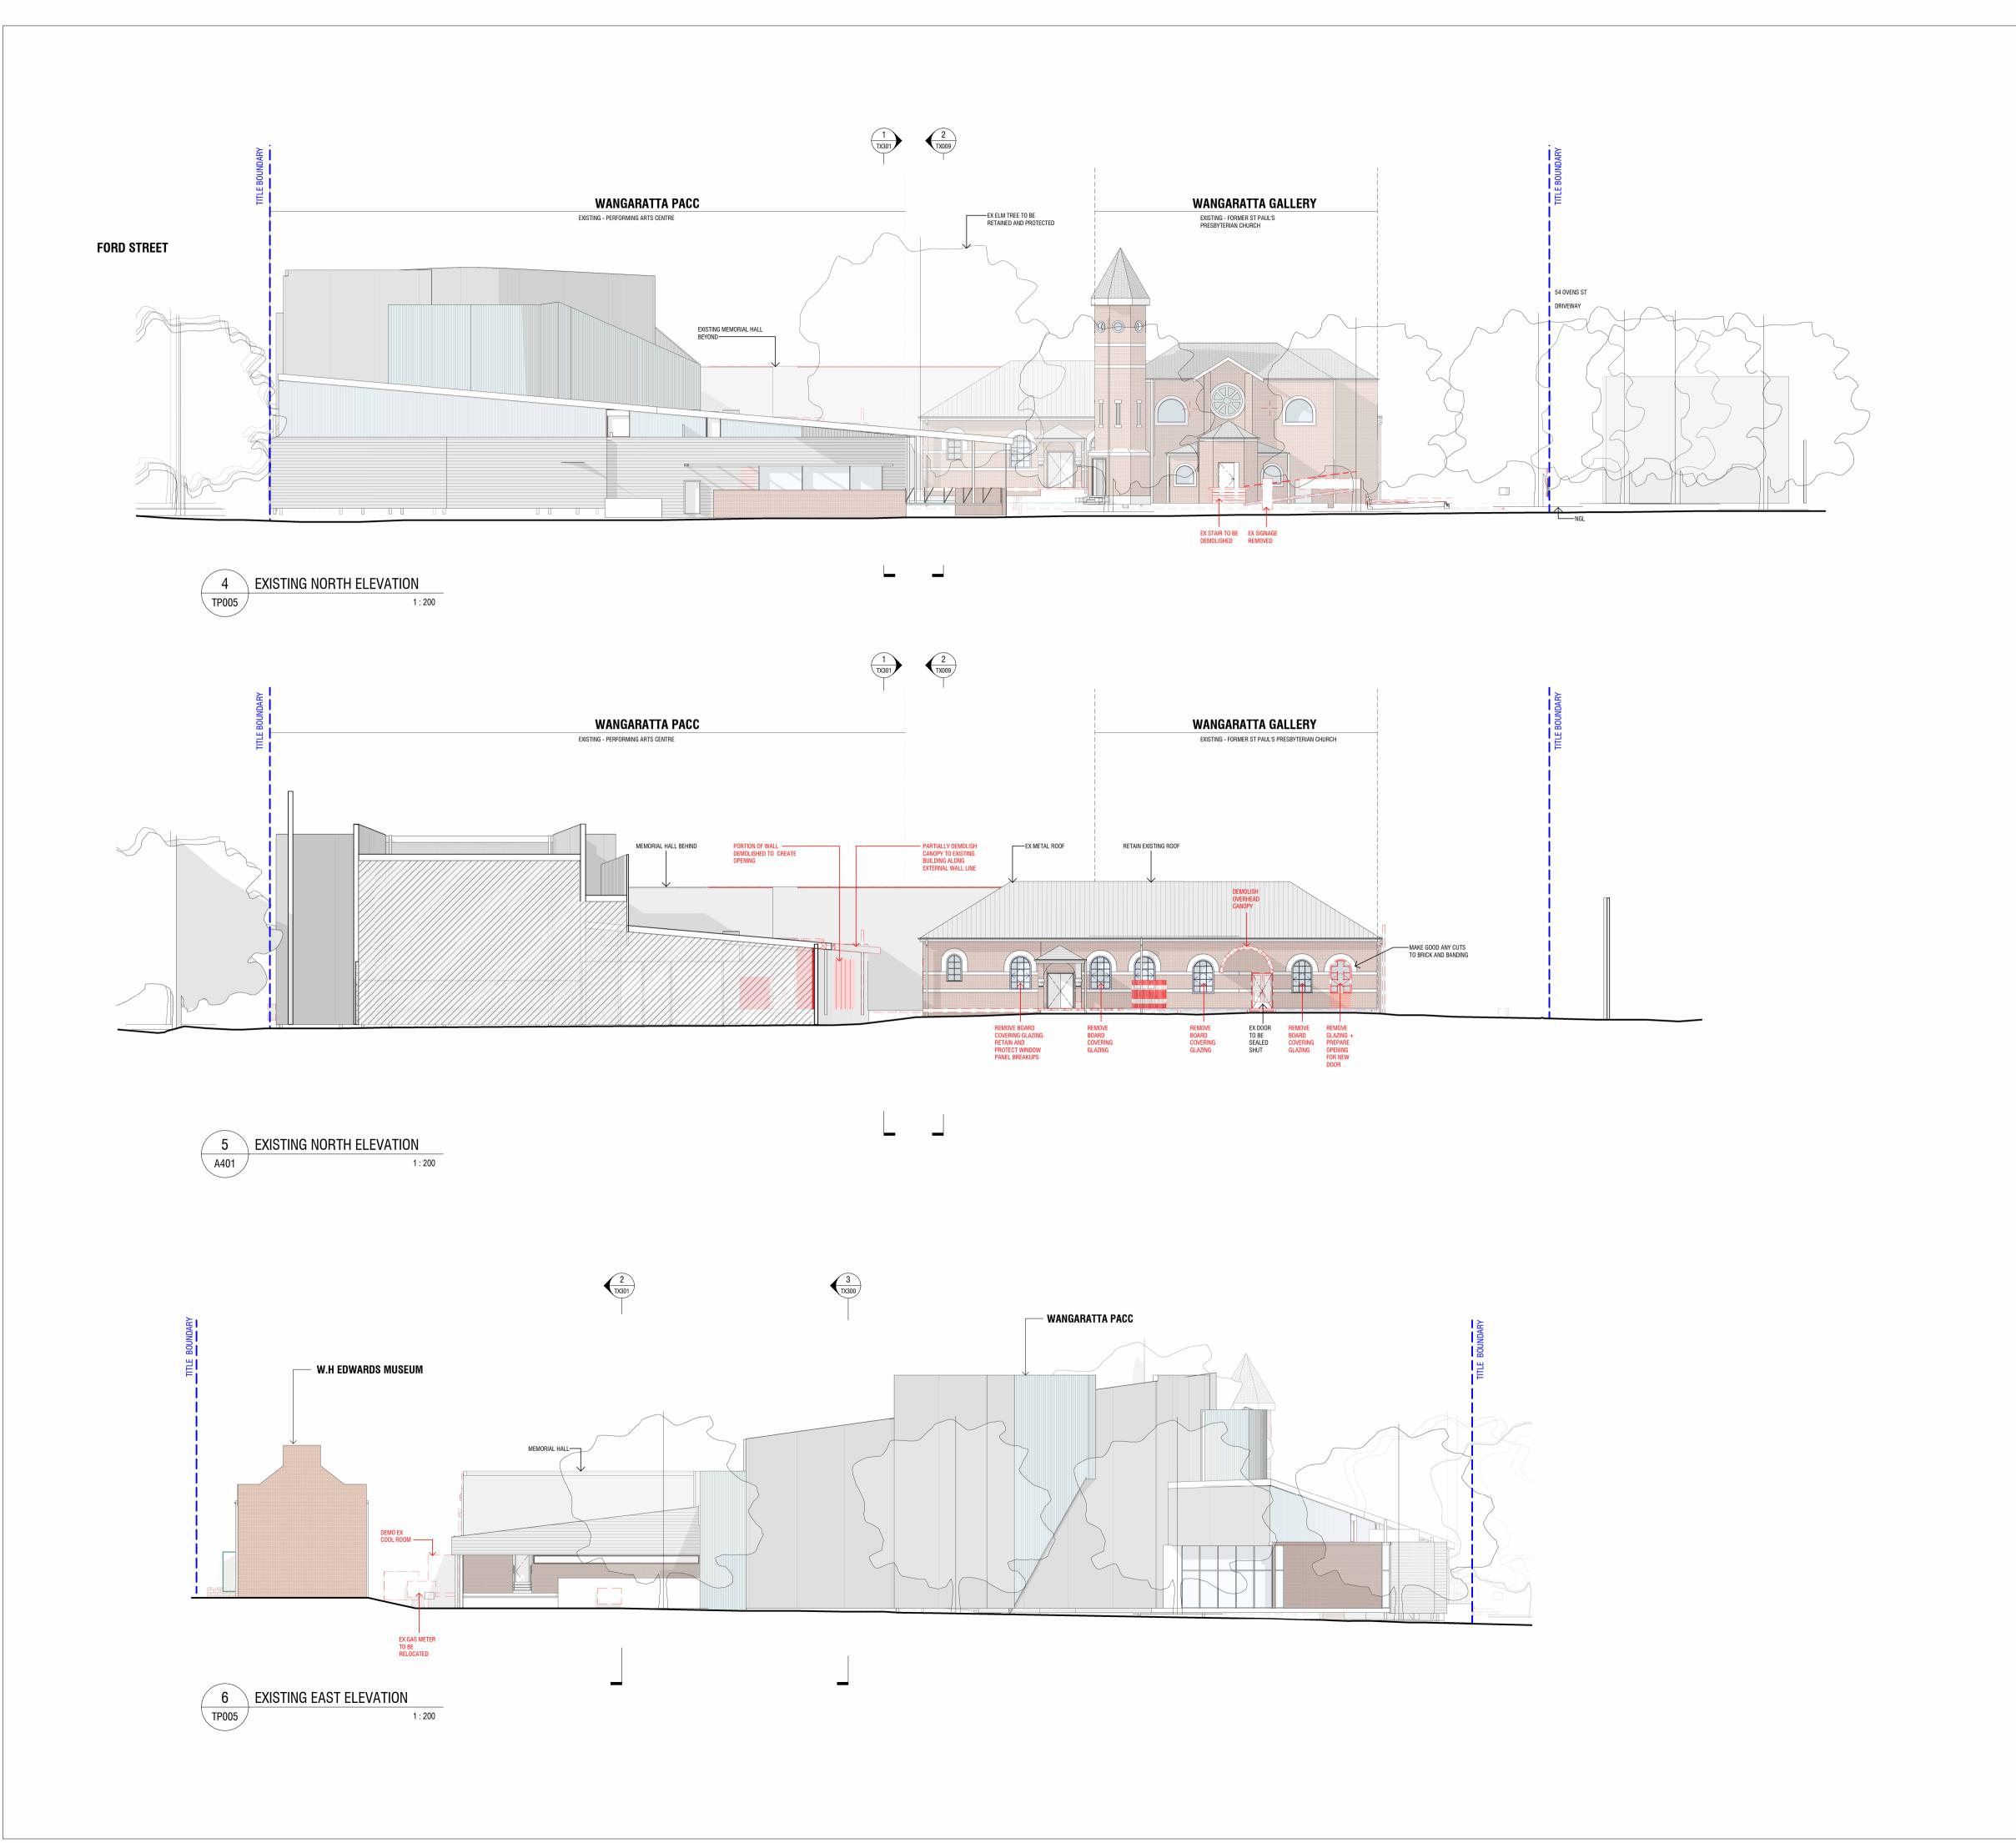

### **EXISTING BUILDING WORKS**

- LIGHT RENOVATION TO FORMER ST PAUL'S PRESBYTERIAN CHURCH
- RENOVATION TO FORMER CHURCH HALL AND SUNDAY SCHOOL
- NON-ORIGINAL HALL EXTENSION TO BE DEMOLISHED
- RENOVATION TO EXISTING CAFE

### **NEW BUILDING WORKS**

- NEW COMMERCIAL KITCHEN
- NEW TOURING AND PERMANENT GALLERY
- NEW GALLERY BOH FACILITIES

| NO. | AIVILINDIVILINI          | DAIL     | AFFD |
|-----|--------------------------|----------|------|
| TP1 | TOWN PLANNING SUBMISSION | 16/05/24 | AE   |
|     |                          |          |      |
|     |                          |          |      |
|     |                          |          |      |
|     |                          |          |      |
|     |                          |          |      |
|     |                          |          |      |
|     |                          |          |      |
|     |                          |          |      |
|     |                          |          |      |
|     |                          | ĺ        |      |