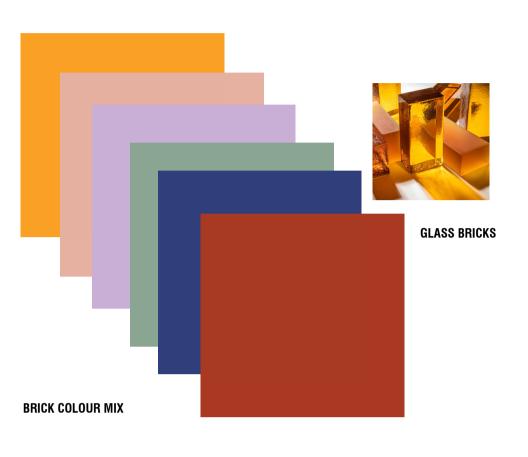

# PROPOSED MATERIAL PALLETTE

MRF-EX - EXISTING STEEL ROOF

TM-06 HARDWOOD TIMBER DECKING

SRF-EX - EXISTING SLATE ROOF

**BR-02 BRICK SEATING** 

PV-01 CLAY PAVERS LAIN IN PERMEABLE PATTERN

POWDERCOAT COLOUR

RF-01 POLYCARBONATE TO POWDERCOATED PERFORATED METAL RECESSIVE CANOPY ELEMENT **ELEMENTS TO RECESSIVE CANOPY ELEMENT** 

CD-01A MILLED FC SHEET FACADE

CD-01B FC SHEET FACADE

MRF-EX02 - CORRUGATED STEEL FACADE TO PACC

MR-01 STEEL ROOF IN LIGHT COLOUR

**CN-02 PRECAST WALL** 