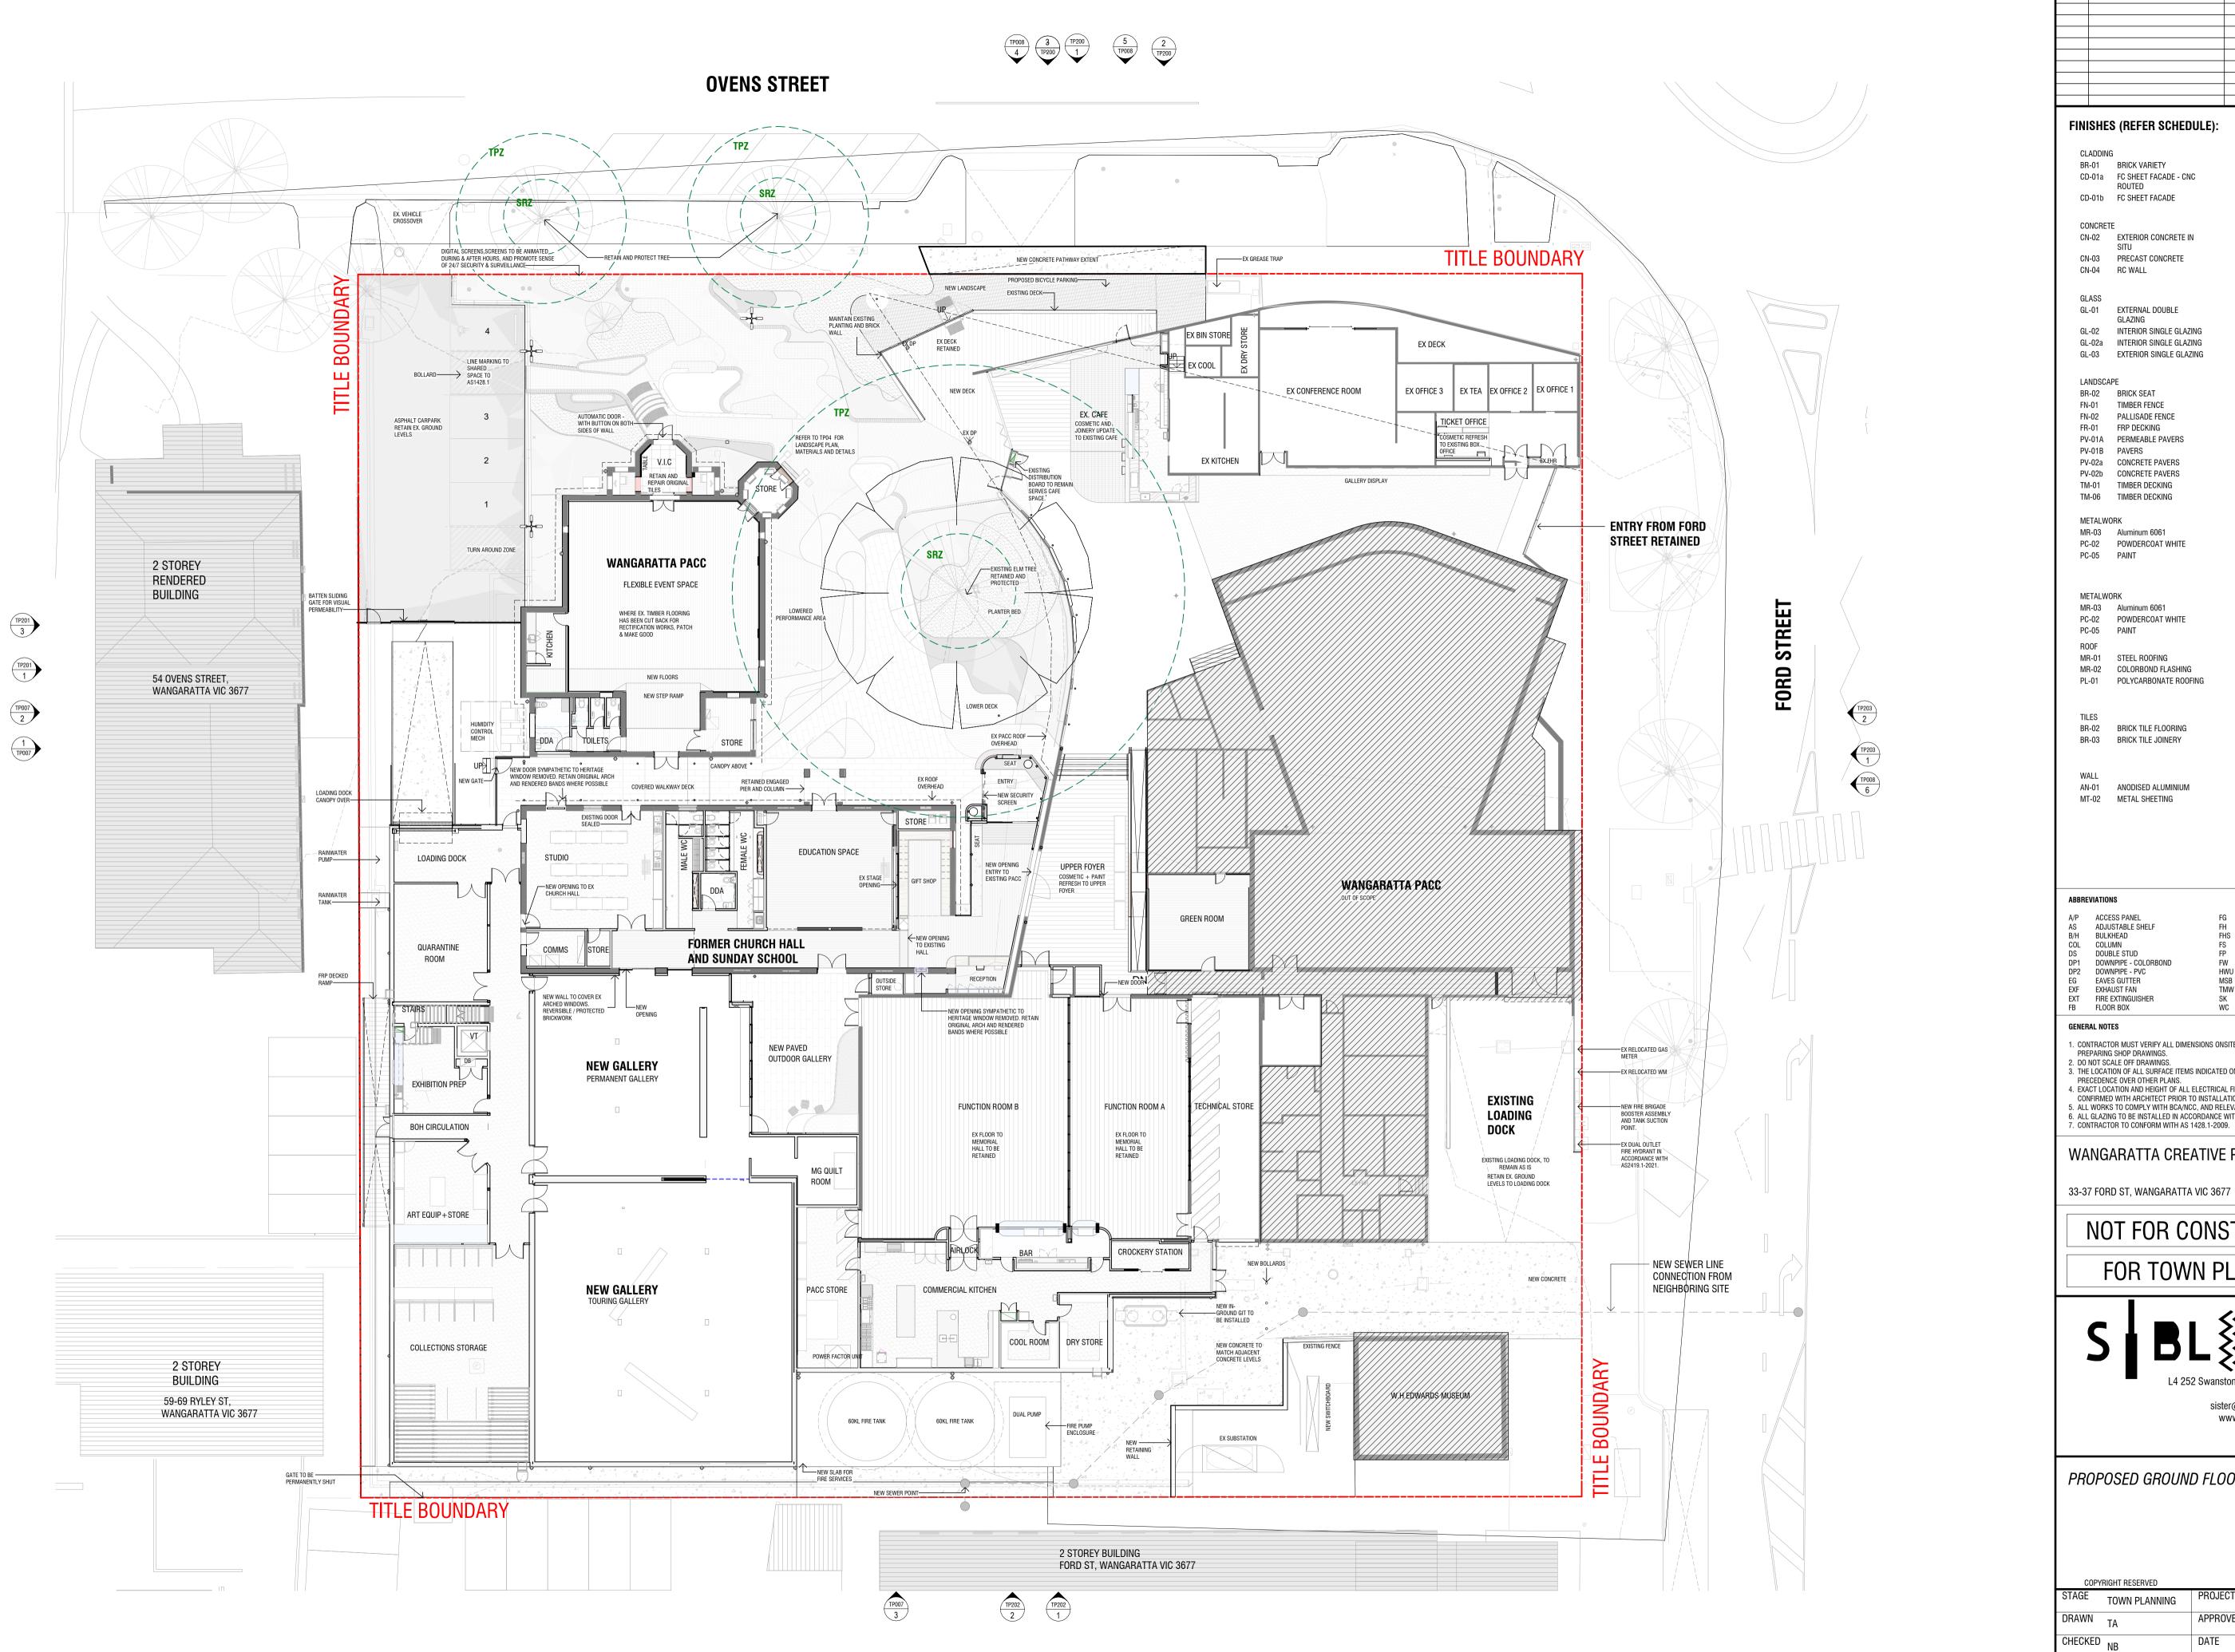

### PROJECT SCOPE:

### LANDSCAPE:

- LANDSCAPING ACROSS SITE
- CAFE OUTDOOR SEATING AREA EXTENDED

### **EXISTING BUILDING WORKS**

- LIGHT RENOVATION TO FORMER ST PAUL'S PRESBYTERIAN CHURCH
- RENOVATION TO FORMER CHURCH HALL AND SUNDAY SCHOOL
- NON-ORIGINAL HALL EXTENSION TO BE DEMOLISHED
- RENOVATION TO EXISTING CAFE

### **NEW BUILDING WORKS**

- NEW COMMERCIAL KITCHEN
- NEW TOURING AND PERMANENT GALLERY
- NEW GALLERY BOH FACILITIES

| NO. | AIVILINDIVILINI          | DAIL     | AFFD |
|-----|--------------------------|----------|------|
| TP1 | TOWN PLANNING SUBMISSION | 16/05/24 | AE   |
|     |                          |          |      |
|     |                          |          |      |
|     |                          |          |      |
|     |                          |          |      |
|     |                          |          |      |
|     |                          |          |      |
|     |                          |          |      |
|     |                          |          |      |
|     |                          |          |      |
|     |                          | ĺ        |      |

6. ALL GLAZING TO BE INSTALLED IN ACCORDANCE WITH AS 1288, AS/NZ 2208, AS/NZ 4667.

WANGARATTA CREATIVE PRECINCT

33-37 FORD ST, WANGARATTA VIC 3677

NOT FOR CONSTRUCTION

FOR TOWN PLANNING

sister@siblingarchitecture.com www.siblingarchitecture.com ABN: 91 545 173 018

PROPOSED GROUND FLOOR PLAN

COPYRIGHT RESERVED PROJECT NO. 291 DRAWN TA APPROVED

CHECKED NB 16/05/24 SCALE 1:200 DRAWING NO. CAD PLOT SCALE

CAD File: Autodesk Docs://291 Wangaratta Creative Precinct/291\_WANGARATTA CREATIVE PRECINCT\_028 DD.rvt