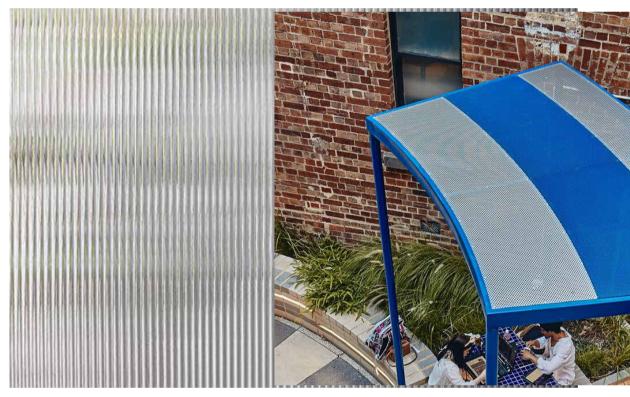

# PROPOSED MATERIAL PALLETTE

MRF-EX - EXISTING STEEL ROOF

TM-06 HARDWOOD TIMBER DECKING

SRF-EX - EXISTING SLATE ROOF

**BR-02 BRICK SEATING** 

PV-01 CLAY PAVERS LAIN IN PERMEABLE PATTERN

POWDERCOAT COLOUR

RF-01 POLYCARBONATE TO POWDERCOATED PERFORATED METAL RECESSIVE CANOPY ELEMENT **ELEMENTS TO RECESSIVE CANOPY ELEMENT** 

CD-01A MILLED FC SHEET FACADE

CD-01B FC SHEET FACADE

MRF-EX02 - CORRUGATED STEEL FACADE TO PACC

MR-01 STEEL ROOF IN LIGHT COLOUR

**CN-02 PRECAST WALL** 