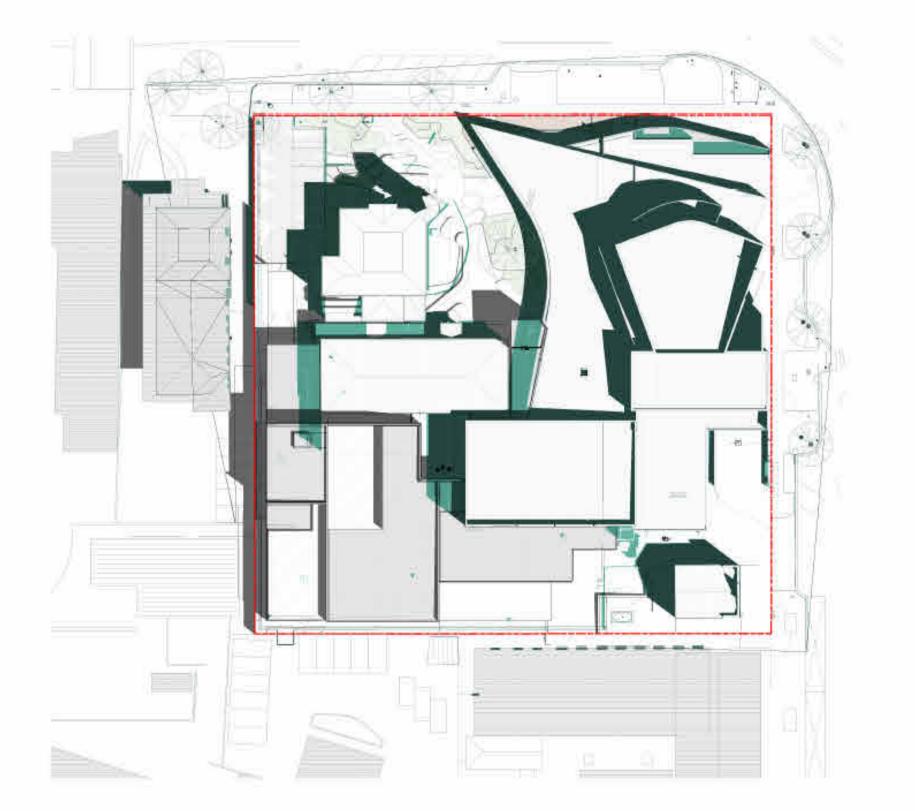

NOT FOR CONSTRUCTION

FOR TOWN PLANNING

WANGARATTA CREATIVE PRECINCT

33-37 FORD ST, WANGARATTA VIC 3677

EXISTING SITE ANALYSIS

ADJUSTABLE SHELF BULKHEAD

COL COLUMN

DS DOUBLE STUD