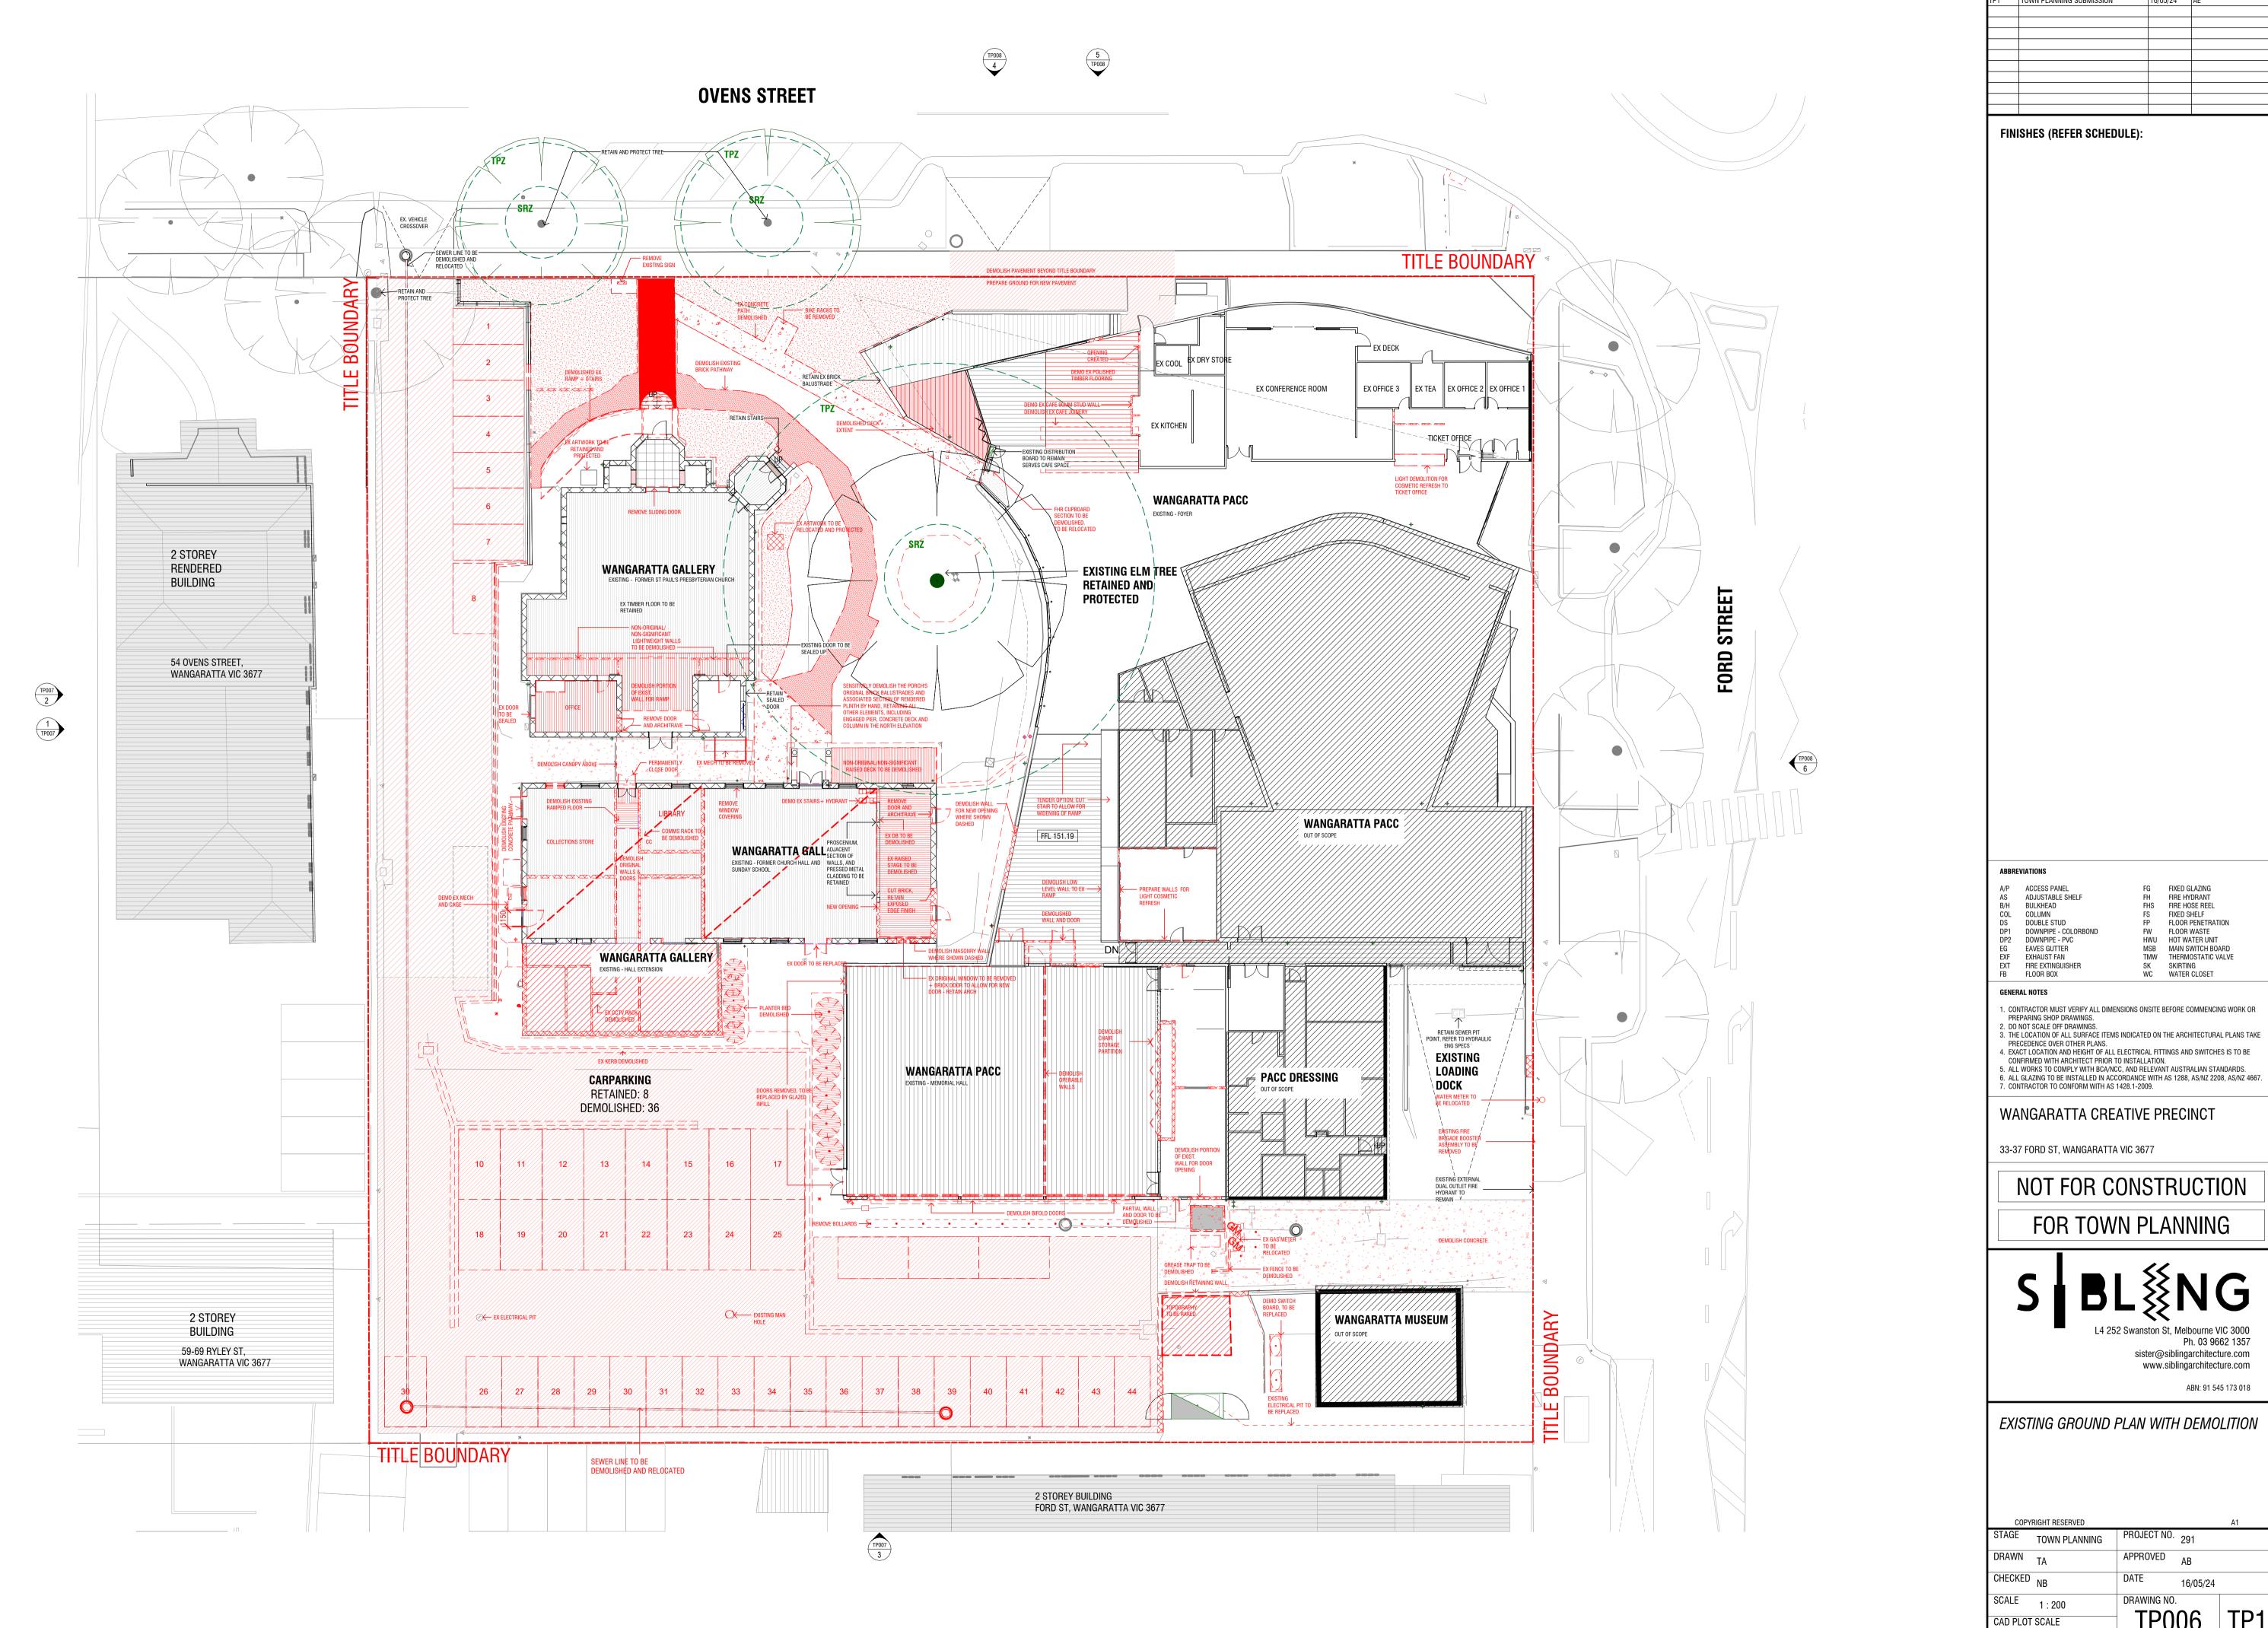

NOT FOR CONSTRUCTION

FOR TOWN PLANNING

WANGARATTA CREATIVE PRECINCT

33-37 FORD ST, WANGARATTA VIC 3677

EXISTING SITE ANALYSIS

ADJUSTABLE SHELF BULKHEAD

COL COLUMN

DS DOUBLE STUD

DP1 DOWNPIPE - COLORBOND

DP2 DOWNPIPE - PVC

EG EAVES GUTTER

EVE EVELALIST FAN

EG EAVES GUTTER
EXF EXHAUST FAN
EXT FIRE EXTINGUISHER
FB FLOOR BOX

**GENERAL NOTES** 

| COPY     | RIGHT RESERVED |             |          | A1     |
|----------|----------------|-------------|----------|--------|
| STAGE    | TOWN PLANNING  | PROJECT NO. | 291      |        |
| DRAWN    | TA             | APPROVED    | AB       |        |
| CHECKED  | NB             | DATE        | 16/05/24 |        |
| SCALE    | 1:400          | DRAWING NO. |          | 1<br>7 |
| CAD PLOT | SCALE          | TP0         | U3       | IPI    |