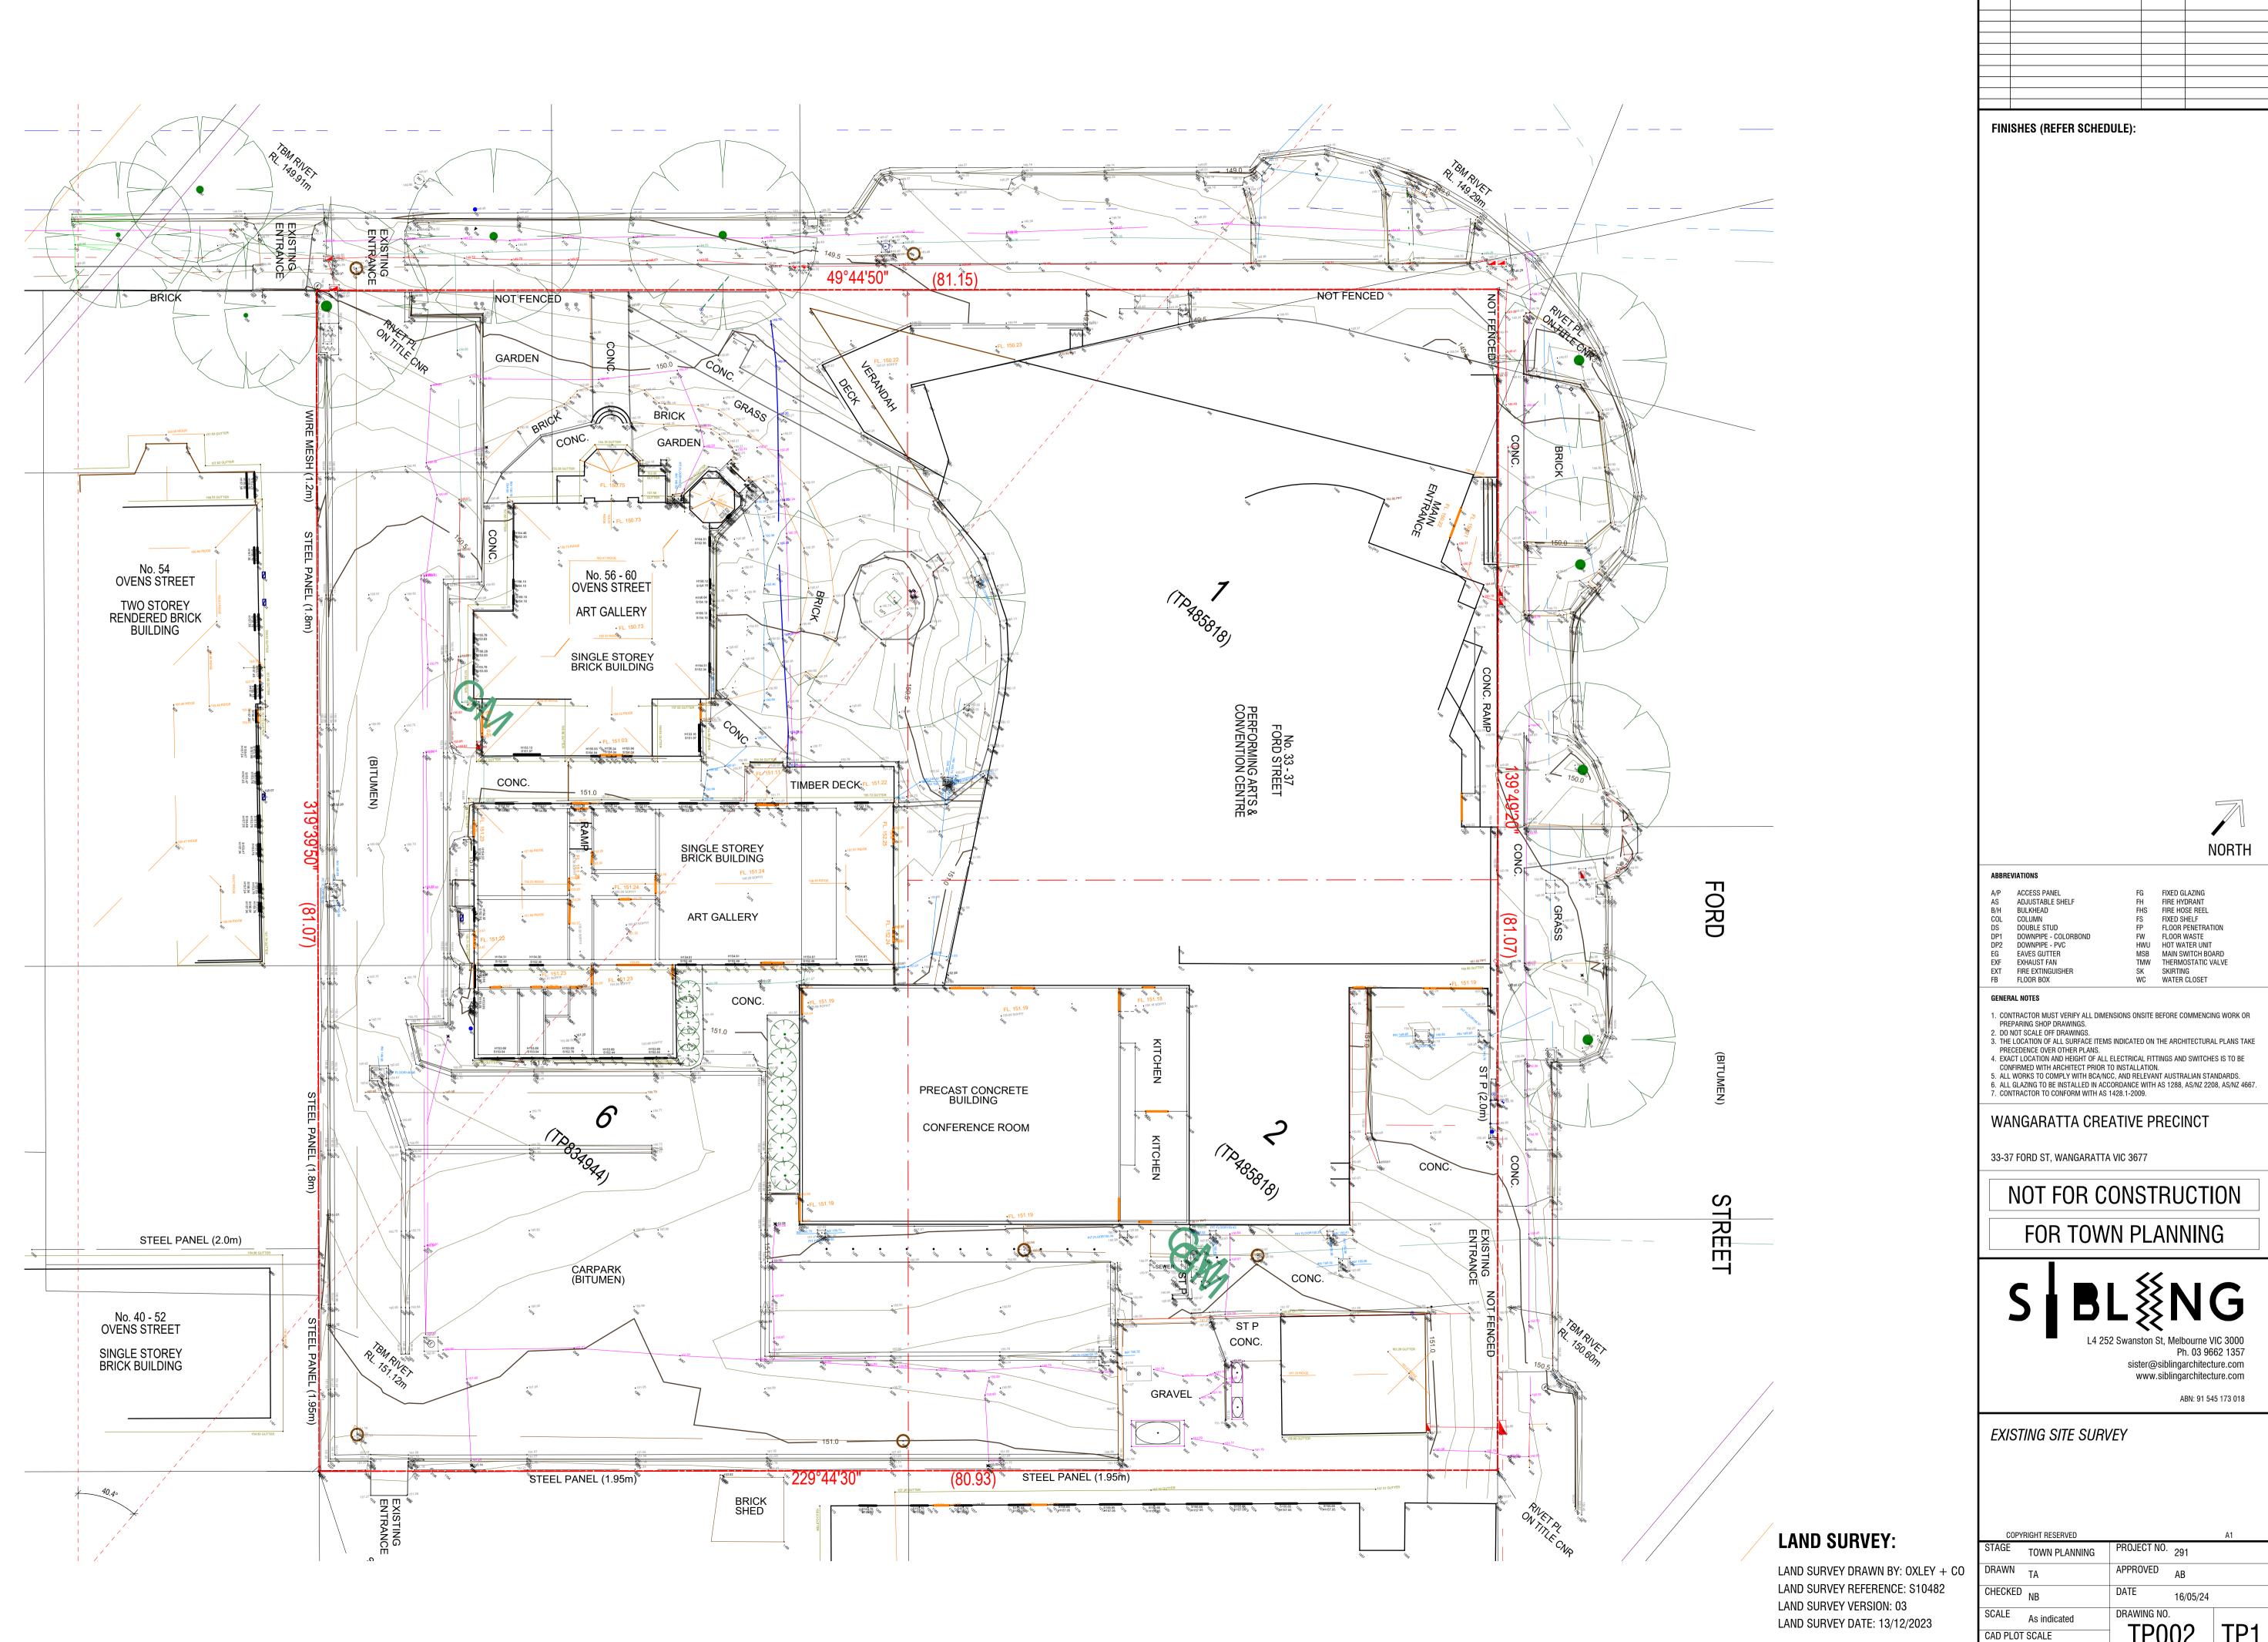

FINISHES (REFER SCHEDULE):

FIRE HOSE REEL FIXED SHELF FLOOR PENETRATION

COL COLUMN
DS DOUBLE STUD

DP1 DOWNPIPE - COLORBOND FW FLOOR WASTE MSB MAIN SWITCH BOARD
TMW THERMOSTATIC VALVE
SK SKIRTING
WC WATER CLOSET EXF EXHAUST FAN
EXT FIRE EXTINGUISHER
FB FLOOR BOX

- . CONTRACTOR MUST VERIFY ALL DIMENSIONS ONSITE BEFORE COMMENCING WORK OR PREPARING SHOP DRAWINGS.
  2. DO NOT SCALE OFF DRAWINGS. B. THE LOCATION OF ALL SURFACE ITEMS INDICATED ON THE ARCHITECTURAL PLANS TAKE
- PRECEDENCE OVER OTHER PLANS. 4. EXACT LOCATION AND HEIGHT OF ALL ELECTRICAL FITTINGS AND SWITCHES IS TO BE
- 4. EARCH LOCATION AIM PRIGHT OF ALL ELECTRICAL FITTINGS AND SWITCHES IS TO BE CONFIRMED WITH ARCHITECT PRIOR TO INSTALLATION.

  5. ALL WORKS TO COMPLY WITH BCA/NCC, AND RELEVANT AUSTRALIAN STANDARDS.

  6. ALL GLAZING TO BE INSTALLED IN ACCORDANCE WITH AS 1288, AS/NZ 2208, AS/NZ 4667.

  7. CONTRACTOR TO CONFORM WITH AS 1428.1-2009.