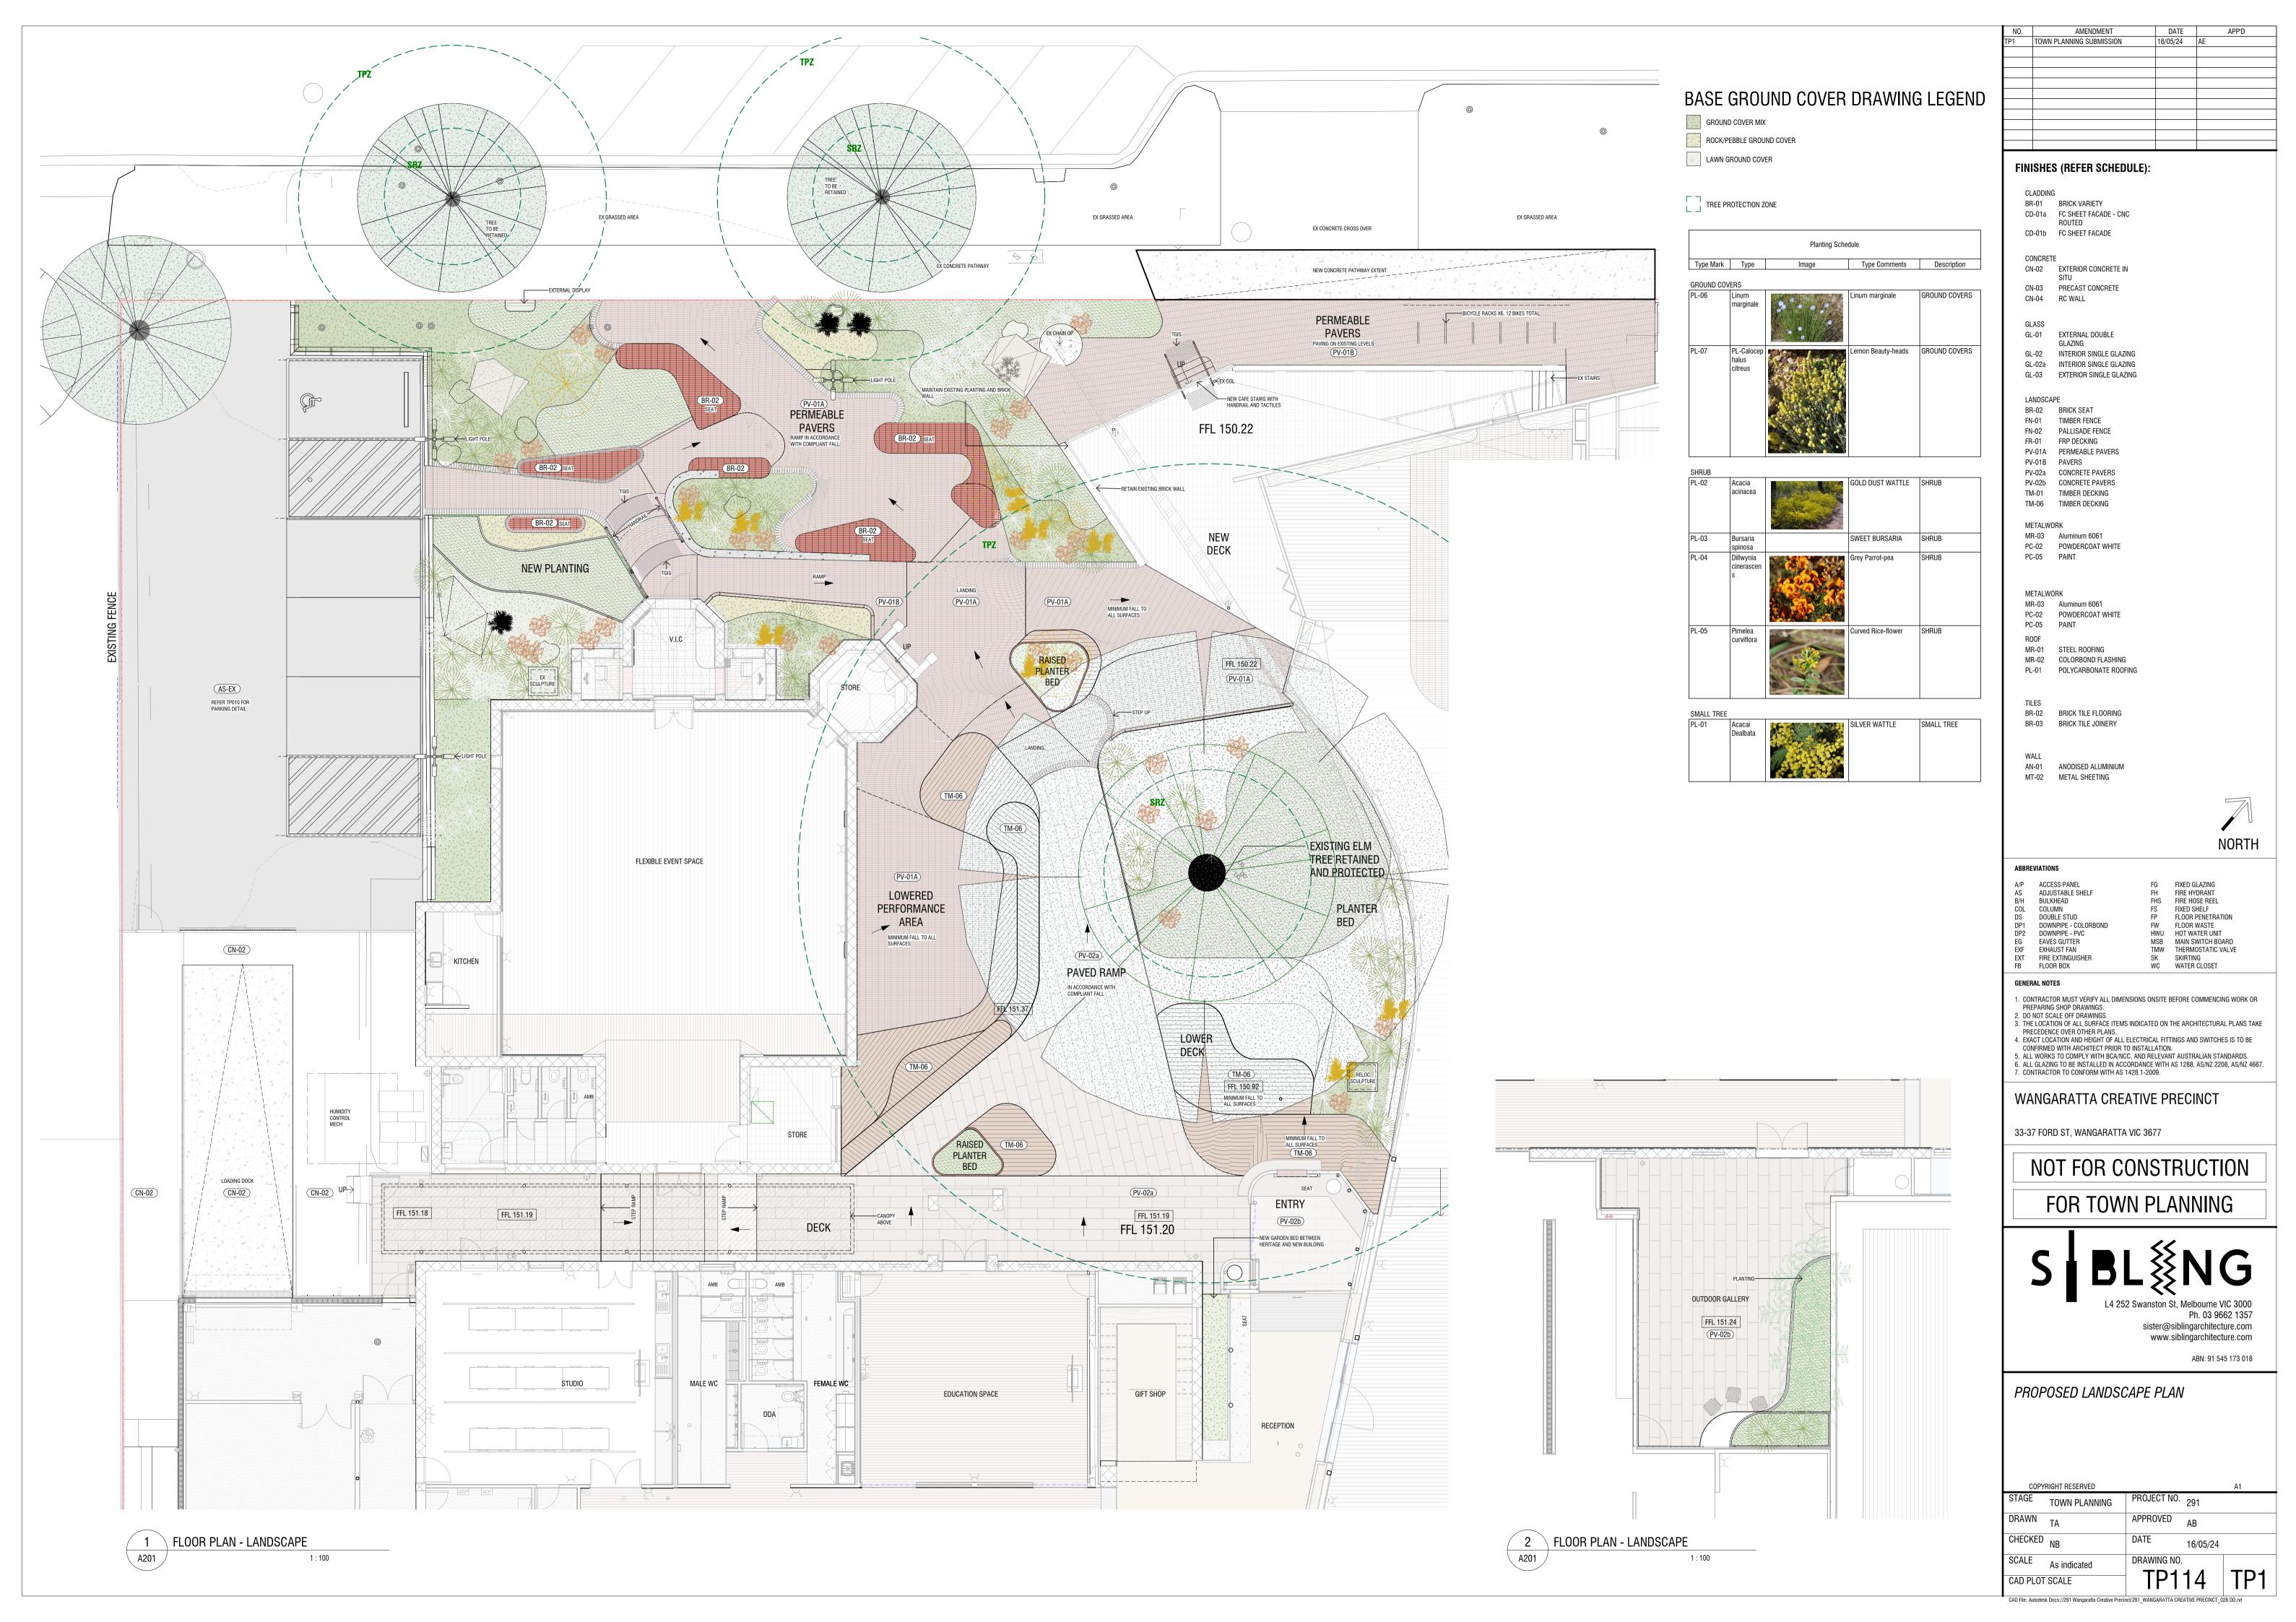

### LANDSCAPE:

- LANDSCAPING ACROSS SITE
- CAFE OUTDOOR SEATING AREA EXTENDED

BR-01 BRICK VARIETY CD-01a FC SHEET FACADE - CNC

CD-01b FC SHEET FACADE

CONCRETE CN-02 EXTERIOR CONCRETE IN

CN-03 PRECAST CONCRETE

CN-04 RC WALL

GL-01 EXTERNAL DOUBLE

GL-02 INTERIOR SINGLE GLAZING GL-02a INTERIOR SINGLE GLAZING

GL-03 EXTERIOR SINGLE GLAZING

LANDSCAPE BR-02 BRICK SEAT

FN-01 TIMBER FENCE FN-02 PALLISADE FENCE

FR-01 FRP DECKING PV-01A PERMEABLE PAVERS

PV-01B PAVERS PV-02a CONCRETE PAVERS PV-02b CONCRETE PAVERS

TM-01 TIMBER DECKING TM-06 TIMBER DECKING

METALWORK MR-03 Aluminum 6061

PC-02 POWDERCOAT WHITE PC-05 PAINT

METALWORK

MR-03 Aluminum 6061 PC-02 POWDERCOAT WHITE

PC-05 PAINT

MR-01 STEEL ROOFING MR-02 COLORBOND FLASHING

PL-01 POLYCARBONATE ROOFING

BR-02 BRICK TILE FLOORING

BR-03 BRICK TILE JOINERY

AN-01 ANODISED ALUMINIUM

MT-02 METAL SHEETING

FG FIXED GLAZING

FIRE HYDRANT

FIRE HOSE REEL

A/P ACCESS PANEL ADJUSTABLE SHELF BULKHEAD COL COLUMN DS DOUBLE STUD DP1 DOWNPIPE - COLORBOND

6. ALL GLAZING TO BE INSTALLED IN ACCORDANCE WITH AS 1288, AS/NZ 2208, AS/NZ 4667.

WANGARATTA CREATIVE PRECINCT

33-37 FORD ST, WANGARATTA VIC 3677

NOT FOR CONSTRUCTION

FOR TOWN PLANNING

sister@siblingarchitecture.com www.siblingarchitecture.com ABN: 91 545 173 018

PROPOSED GROUND FLOOR PLAN

COPYRIGHT RESERVED PROJECT NO. 291 DRAWN TA APPROVED

CHECKED NB 16/05/24 SCALE 1:200 DRAWING NO. CAD PLOT SCALE

CAD File: Autodesk Docs://291 Wangaratta Creative Precinct/291\_WANGARATTA CREATIVE PRECINCT\_028 DD.rvt