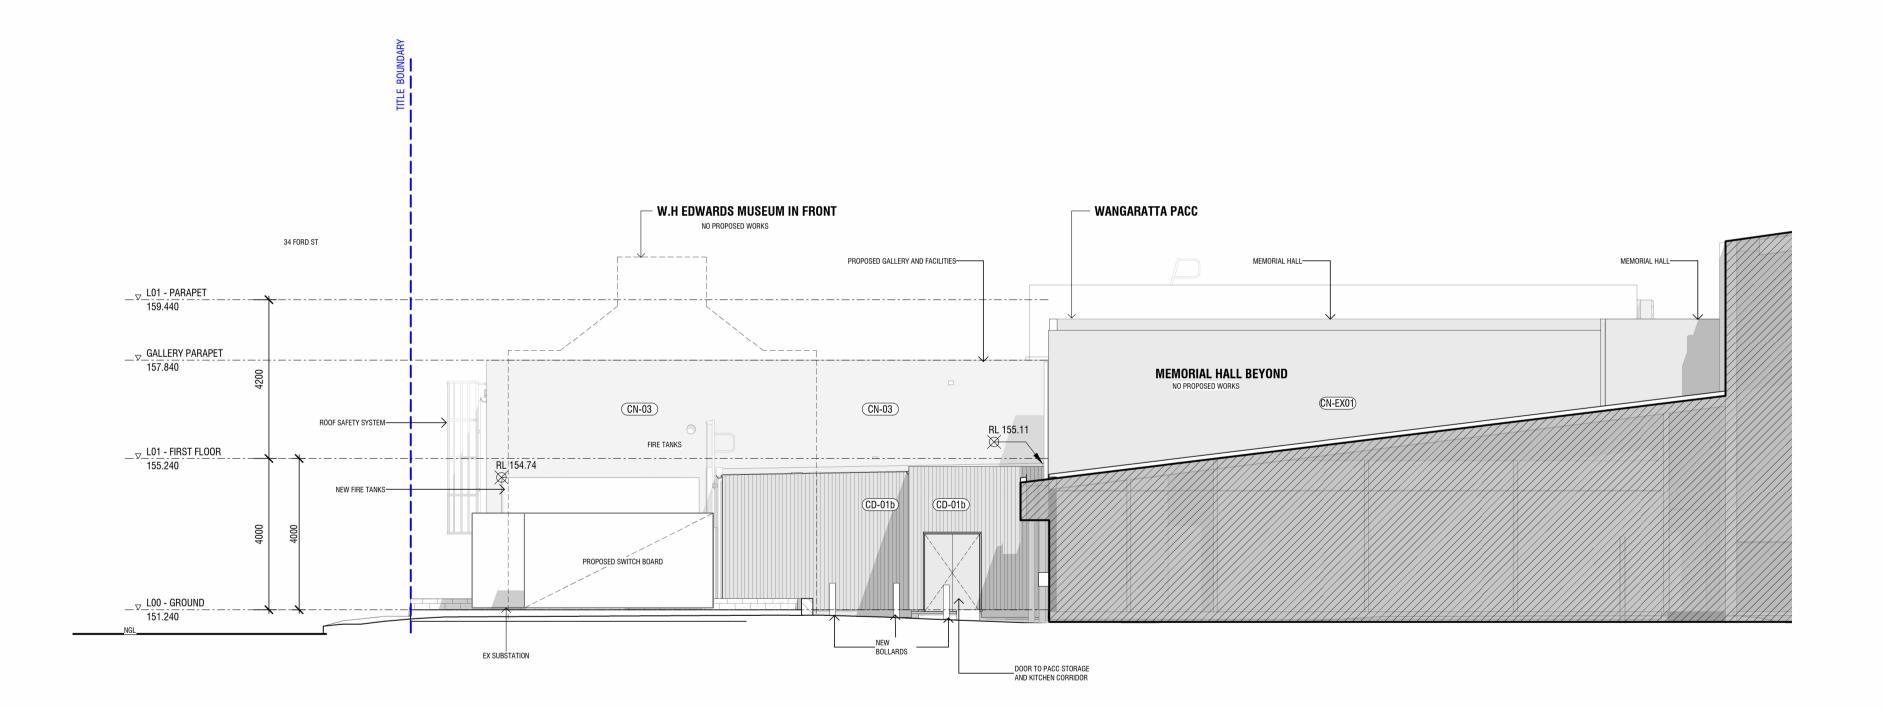

CAD File: Autodesk Docs://291 Wangaratta Creative Precinct/291\_WANGARATTA CREATIVE PRECINCT\_028 DD.rvt

2 EAST ELEVATION - SITE TP100

| NO. | AMENDMENT                | DATE     | APP'D |
|-----|--------------------------|----------|-------|
| TP1 | TOWN PLANNING SUBMISSION | 16/05/24 | AE    |
|     |                          |          |       |
|     |                          |          |       |
|     |                          |          |       |
|     |                          |          |       |
|     |                          |          |       |
|     |                          |          |       |
|     |                          |          |       |
|     |                          |          |       |
|     |                          |          |       |
|     |                          |          |       |

33-37 FORD ST, WANGARATTA VIC 3677

NOT FOR CONSTRUCTION

FOR TOWN PLANNING

PROPOSED ELEVATIONS - EAST

ABN: 91 545 173 018

| COPY     | RIGHT RESERVED |             |          | A1       |
|----------|----------------|-------------|----------|----------|
| STAGE    | TOWN PLANNING  | PROJECT NO. | 291      |          |
| DRAWN    | TA             | APPROVED    | AB       |          |
| CHECKED  | NB             | DATE        | 16/05/24 |          |
| SCALE    | As indicated   | DRAWING NO. | 00       | TD       |
| CAD PLOT | SCALE          | 172         | U3 I     | $IP^{T}$ |