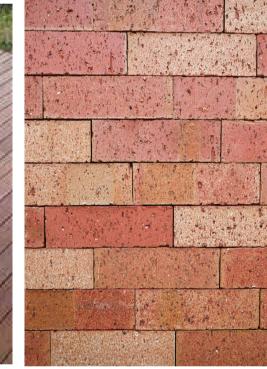

# PROPOSED MATERIAL PALLETTE

MRF-EX - EXISTING STEEL ROOF

TM-06 HARDWOOD TIMBER DECKING

SRF-EX - EXISTING SLATE ROOF

**BR-02 BRICK SEATING** 

PV-01 CLAY PAVERS LAIN IN PERMEABLE PATTERN

POWDERCOAT COLOUR

RF-01 POLYCARBONATE TO POWDERCOATED PERFORATED METAL RECESSIVE CANOPY ELEMENT **ELEMENTS TO RECESSIVE CANOPY ELEMENT** 