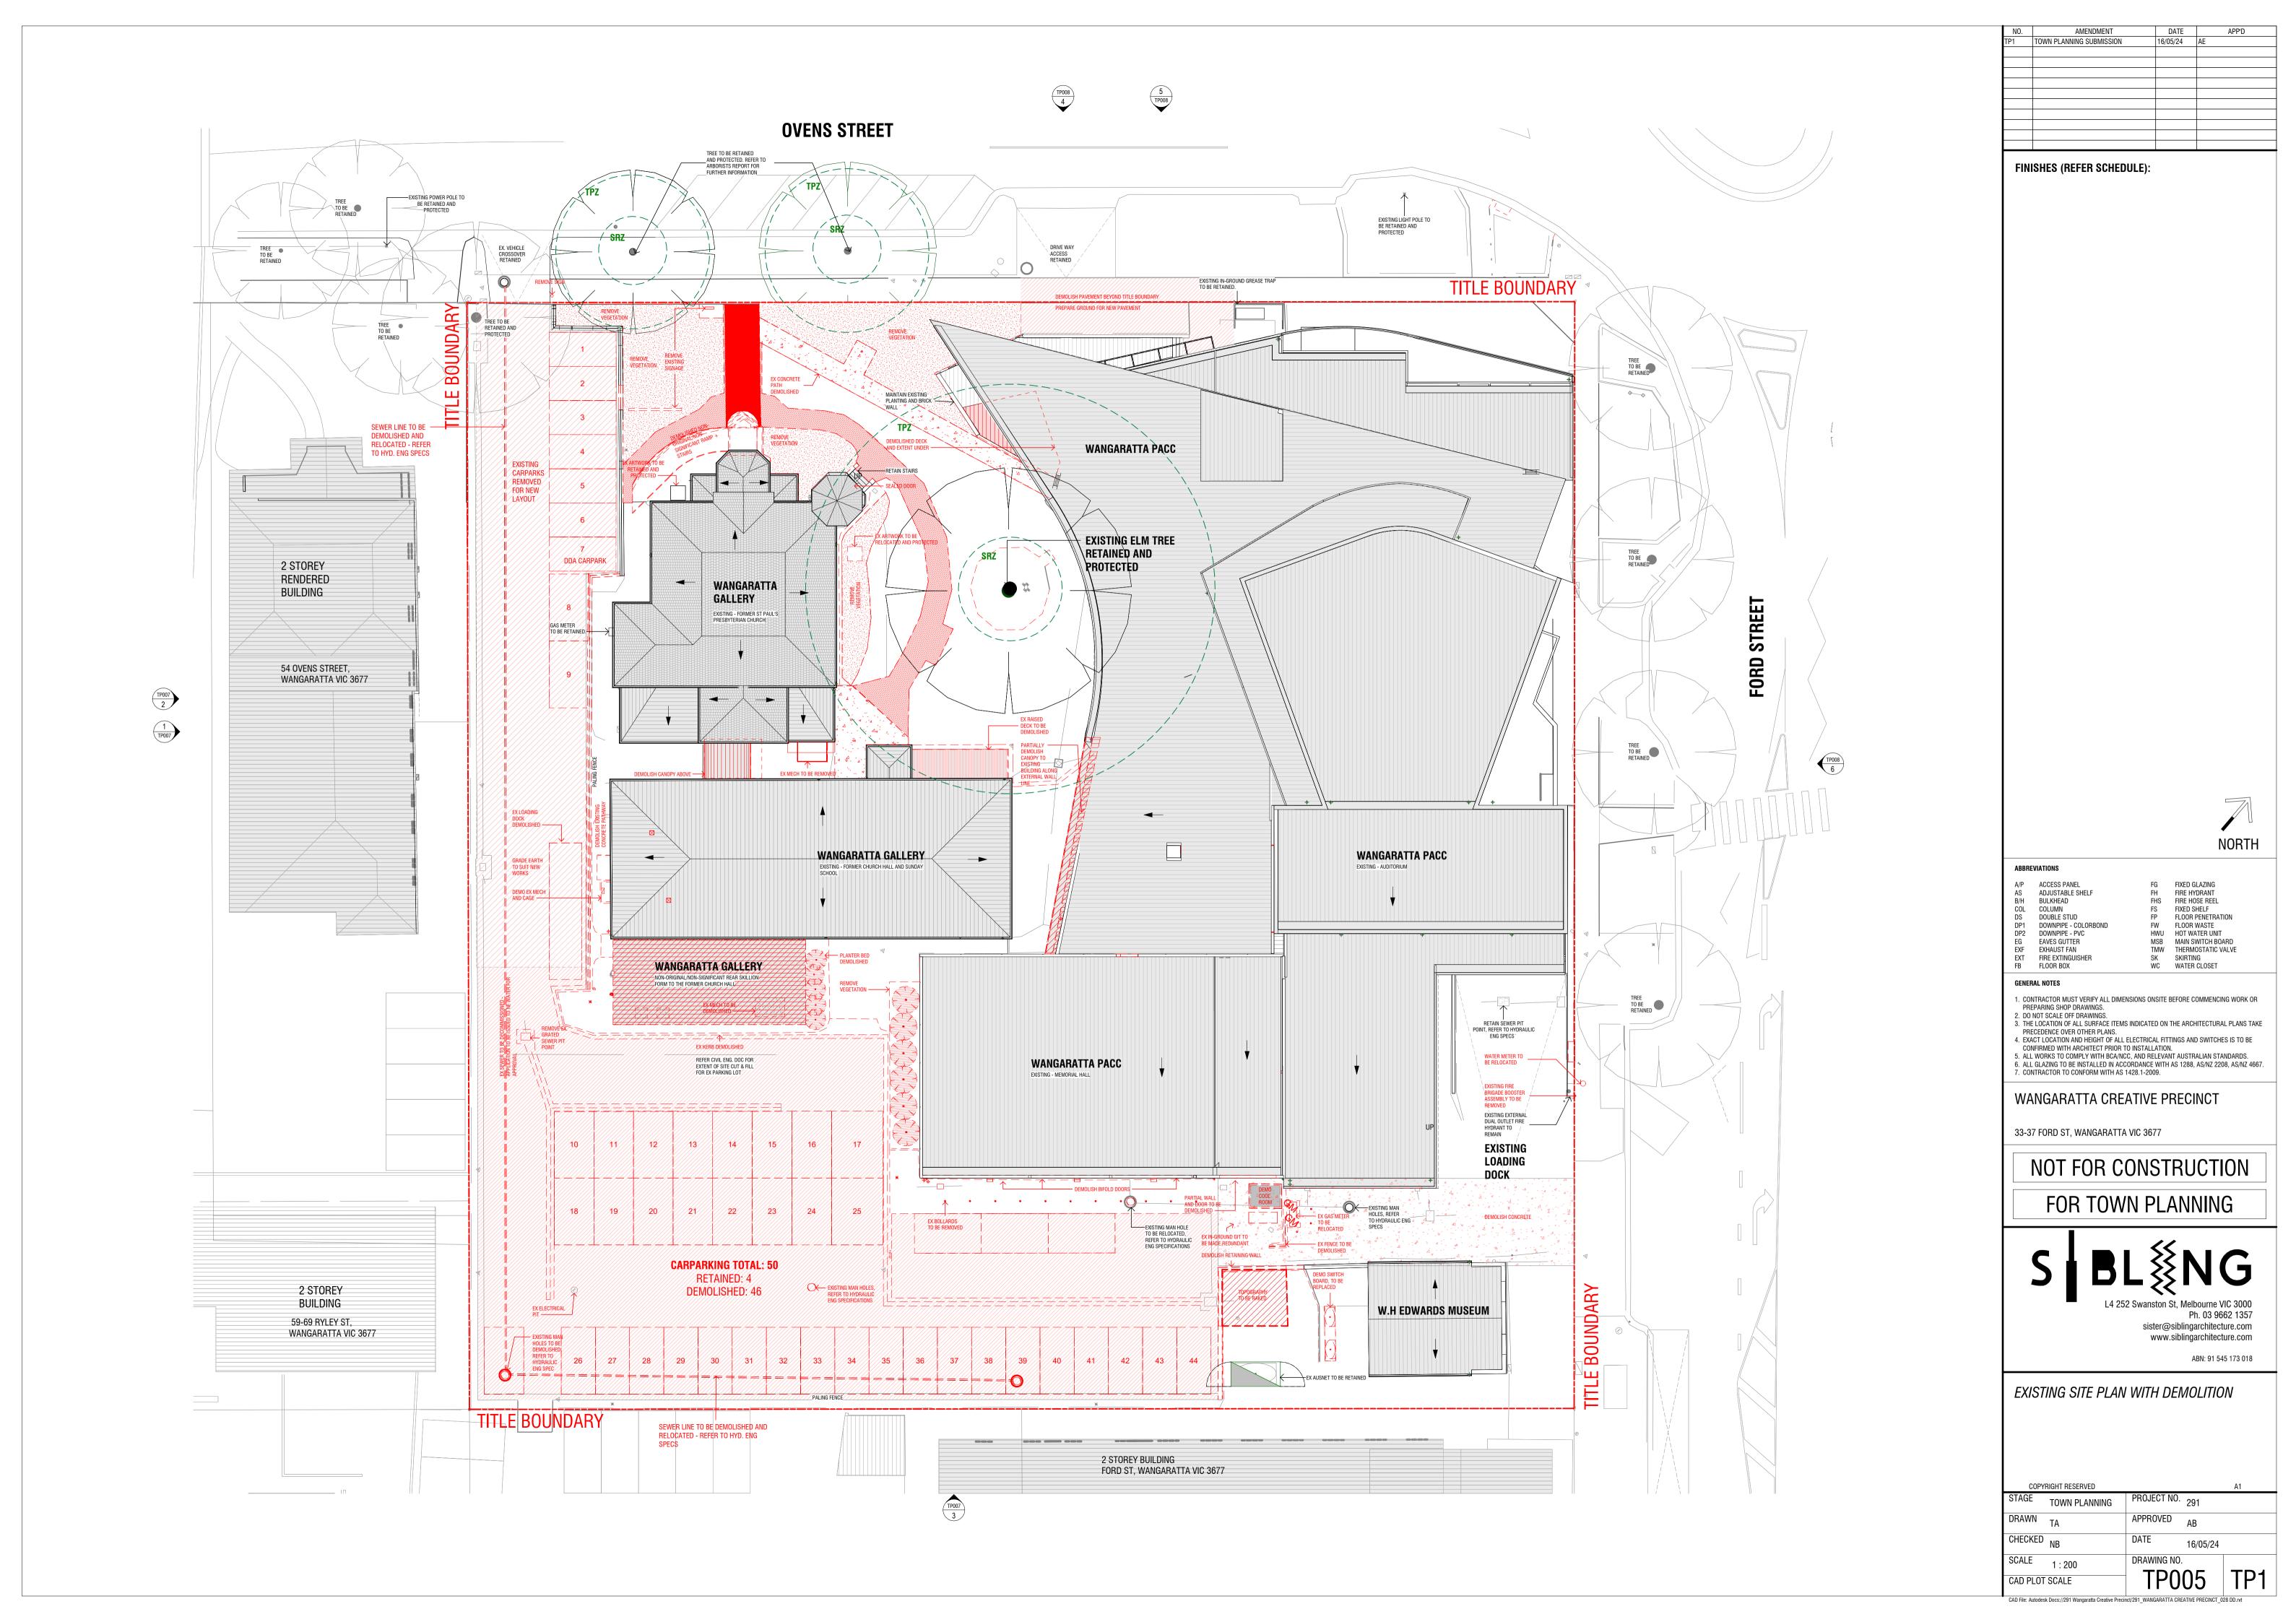

. CONTRACTOR MUST VERIFY ALL DIMENSIONS ONSITE BEFORE COMMENCING WORK OR

WANGARATTA CREATIVE PRECINCT

33-37 FORD ST, WANGARATTA VIC 3677

NOT FOR CONSTRUCTION

FOR TOWN PLANNING

ABN: 91 545 173 018

PROJECT NO. 291 APPROVED AB 16/05/24 DRAWING NO.