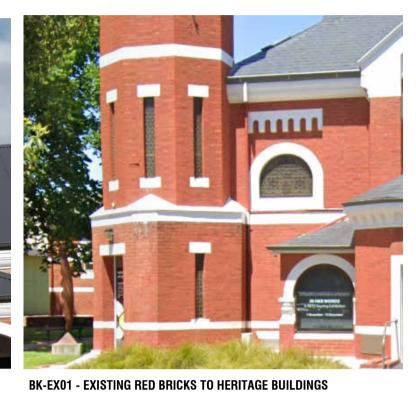

# PROPOSED MATERIAL PALLETTE

MRF-EX - EXISTING STEEL ROOF

TM-06 HARDWOOD TIMBER DECKING

SRF-EX - EXISTING SLATE ROOF

**BR-02 BRICK SEATING** 

PV-01 CLAY PAVERS LAIN IN PERMEABLE PATTERN

POWDERCOAT COLOUR

RF-01 POLYCARBONATE TO POWDERCOATED PERFORATED METAL RECESSIVE CANOPY ELEMENT **ELEMENTS TO RECESSIVE CANOPY ELEMENT** 

CD-01A MILLED FC SHEET FACADE

CD-01B FC SHEET FACADE

MRF-EX02 - CORRUGATED STEEL FACADE TO PACC

MR-01 STEEL ROOF IN LIGHT COLOUR

**CN-02 PRECAST WALL** 