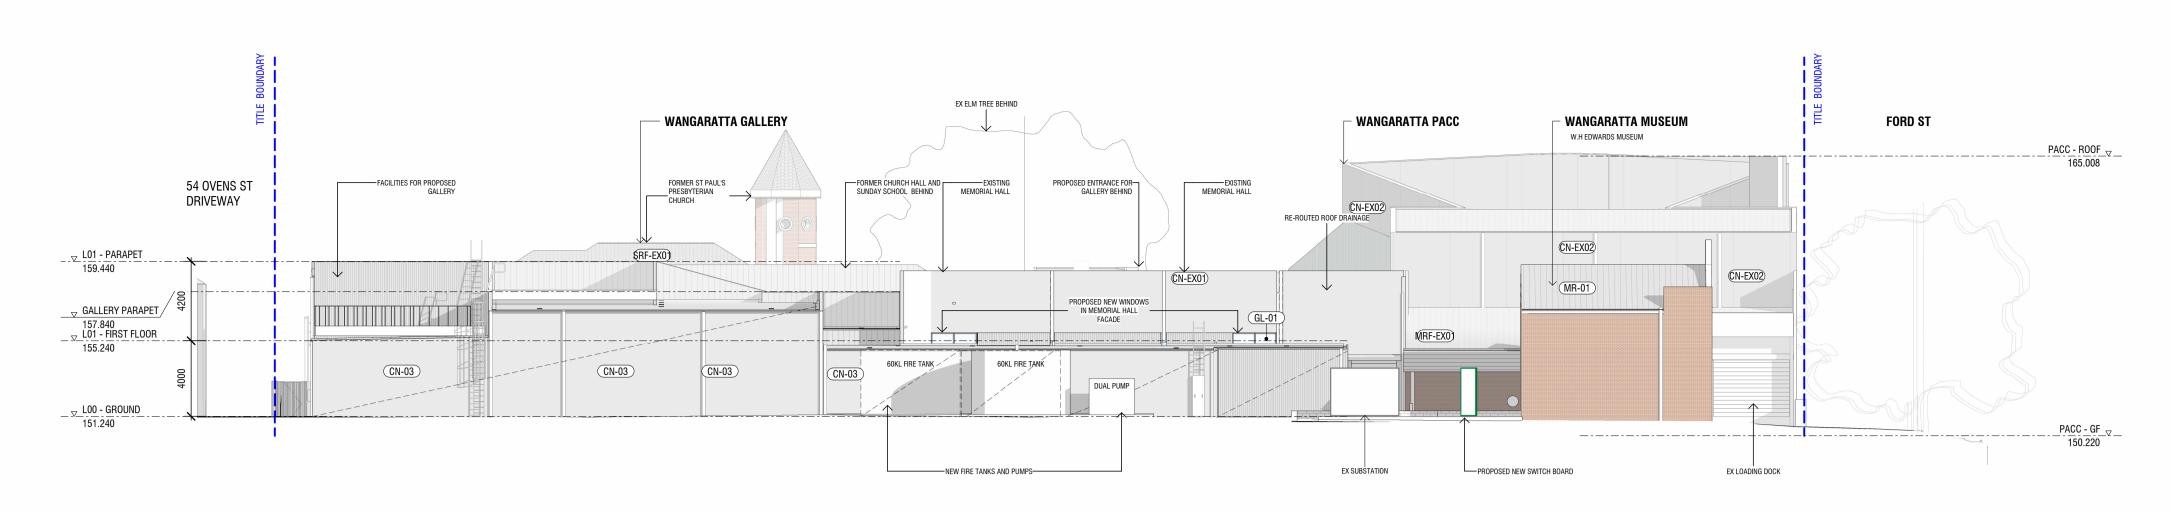

CAD File: Autodesk Docs://291 Wangaratta Creative Precinct/291\_WANGARATTA CREATIVE PRECINCT\_028 DD.rvt

2 EAST ELEVATION - SITE TP100

| NO. | AMENDMENT                | DATE     | APP'D |
|-----|--------------------------|----------|-------|
| TP1 | TOWN PLANNING SUBMISSION | 16/05/24 | AE    |
|     |                          |          |       |
|     |                          |          |       |
|     |                          |          |       |
|     |                          |          |       |
|     |                          |          |       |
|     |                          |          |       |
|     |                          |          |       |
|     |                          |          |       |
|     |                          |          |       |
|     |                          |          |       |

33-37 FORD ST, WANGARATTA VIC 3677

NOT FOR CONSTRUCTION

FOR TOWN PLANNING

PROPOSED ELEVATIONS - EAST

ABN: 91 545 173 018

| COPY     | RIGHT RESERVED |             |          | A1       |
|----------|----------------|-------------|----------|----------|
| STAGE    | TOWN PLANNING  | PROJECT NO. | 291      |          |
| DRAWN    | TA             | APPROVED    | AB       |          |
| CHECKED  | NB             | DATE        | 16/05/24 |          |
| SCALE    | As indicated   | DRAWING NO. | 00       | TD       |
| CAD PLOT | SCALE          | 172         | U3 I     | $IP^{T}$ |