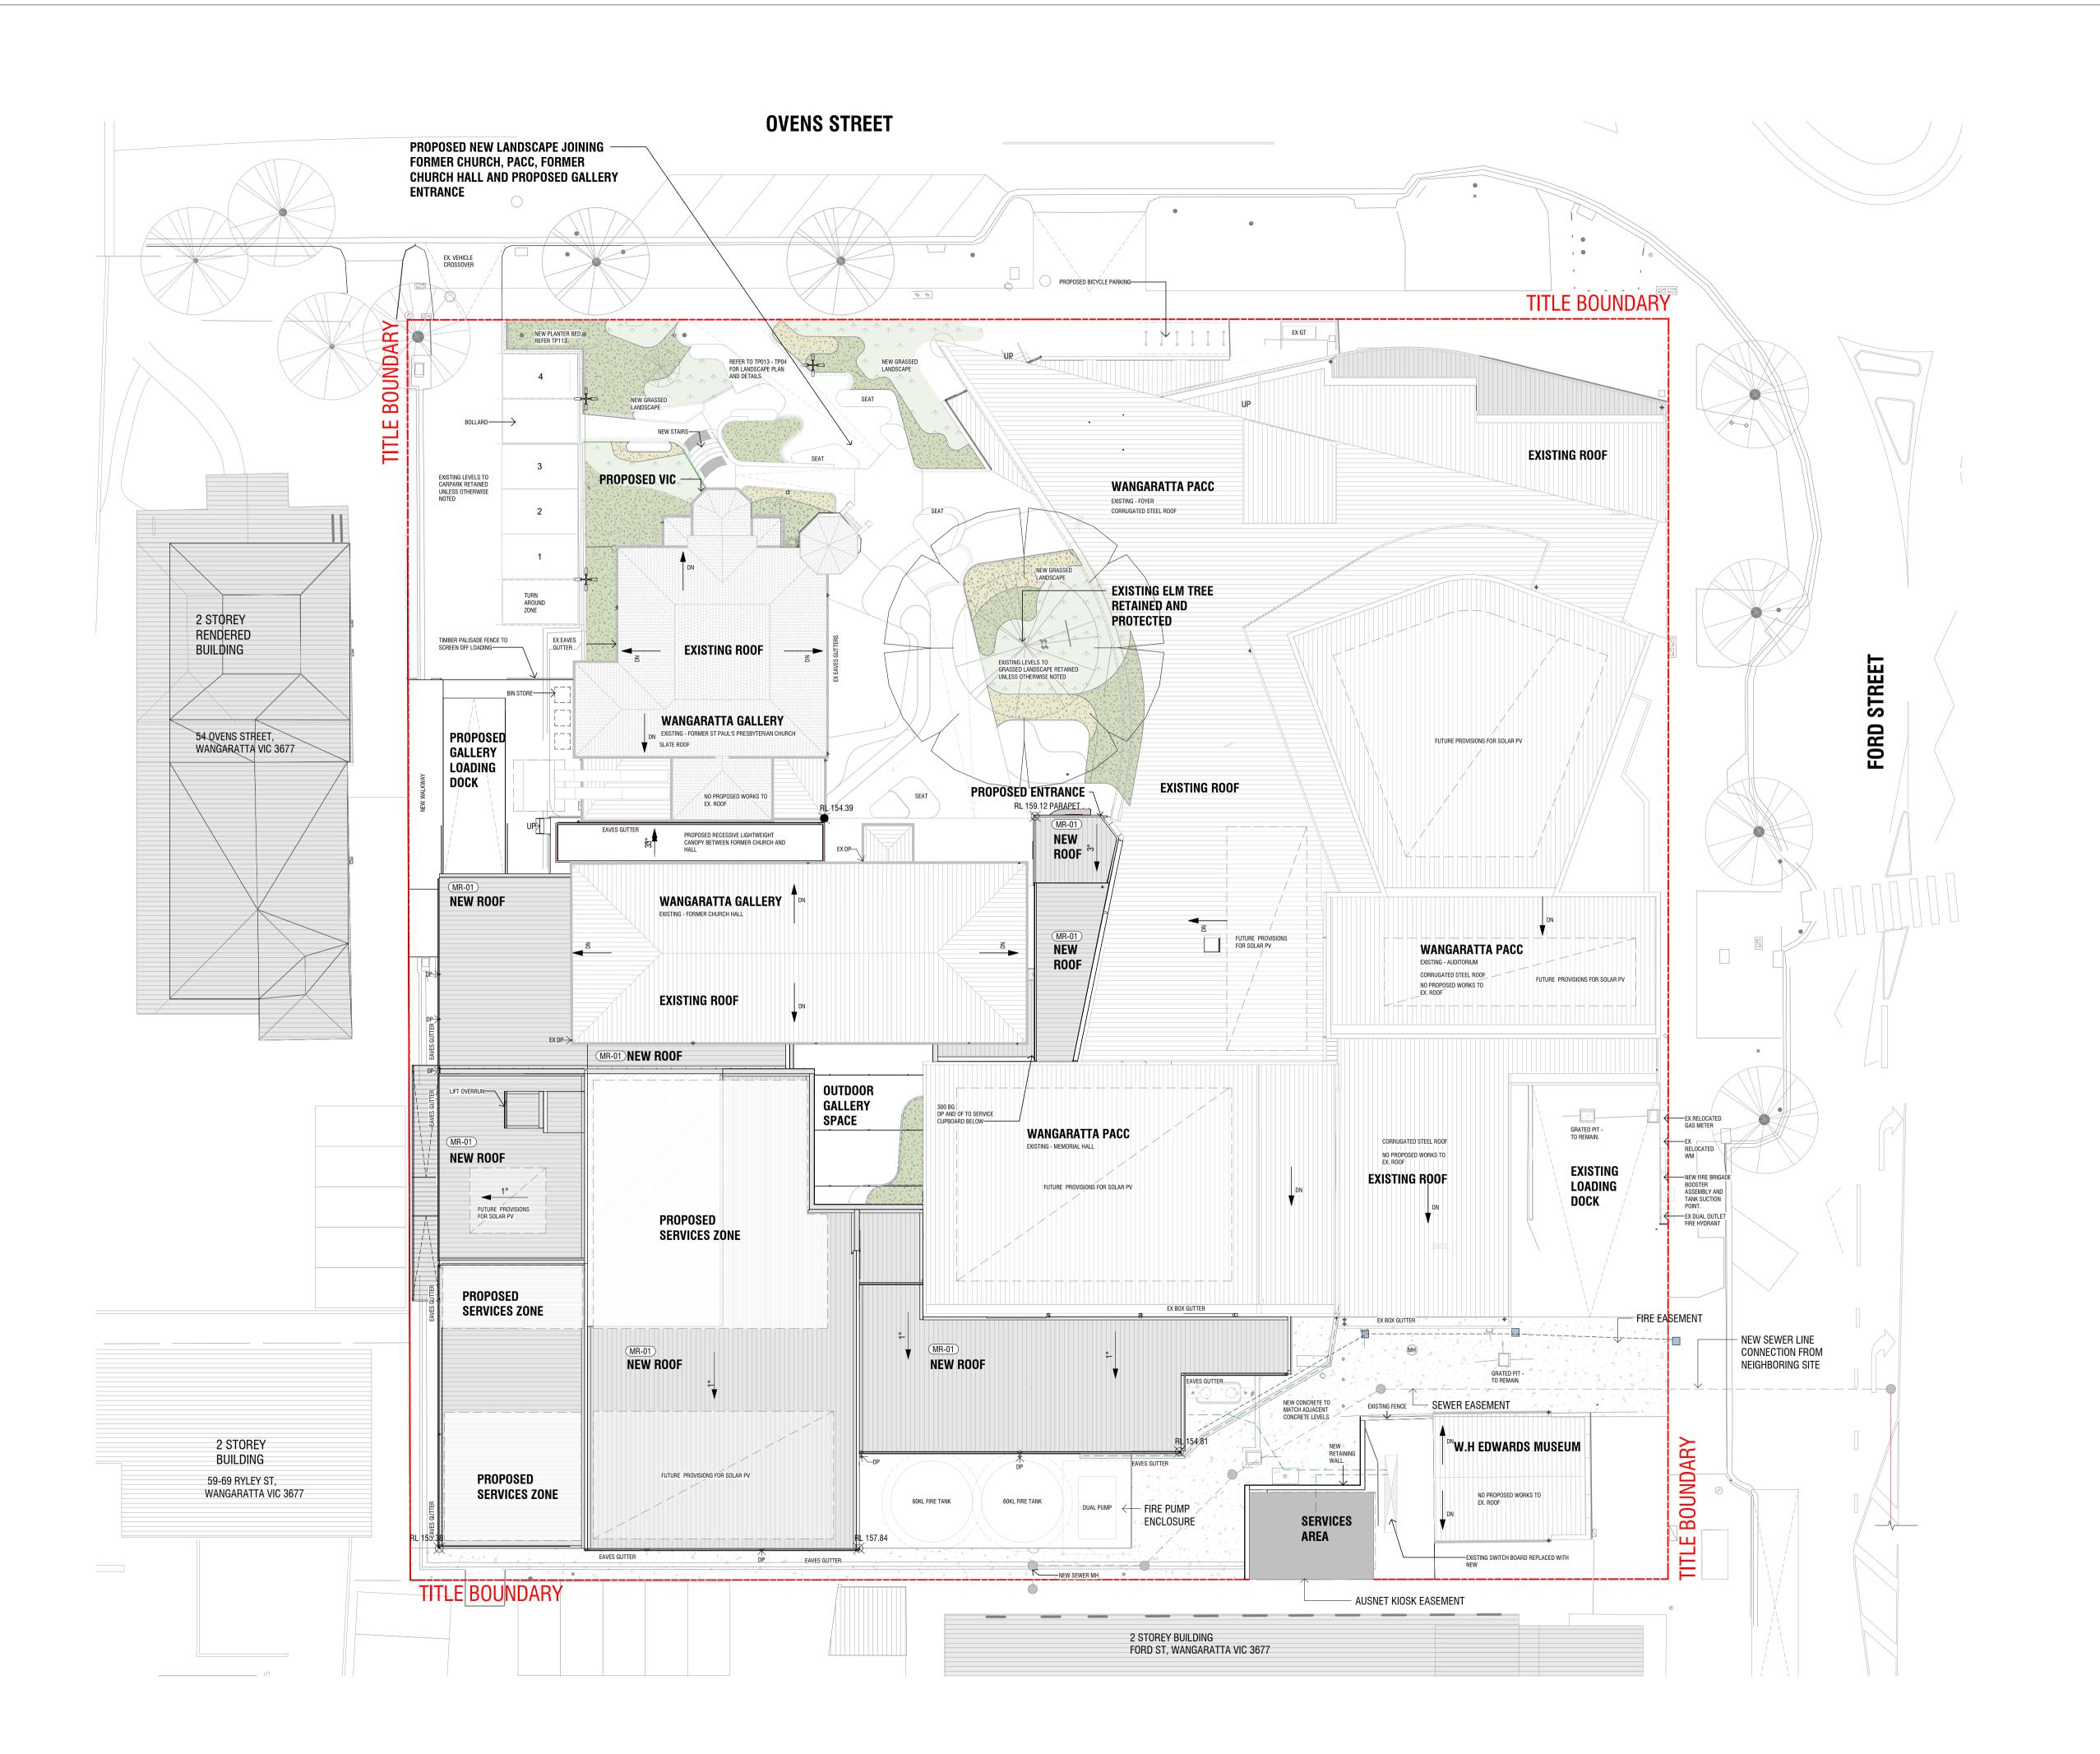

33-37 FORD ST, WANGARATTA VIC 3677

NOT FOR CONSTRUCTION

FOR TOWN PLANNING

sister@siblingarchitecture.com www.siblingarchitecture.com ABN: 91 545 173 018

PROPOSED SITE PLAN + ROOF

COPYRIGHT RESERVED PROJECT NO. 291 TOWN PLANNING DRAWN TA APPROVED CHECKED NB 16/05/24