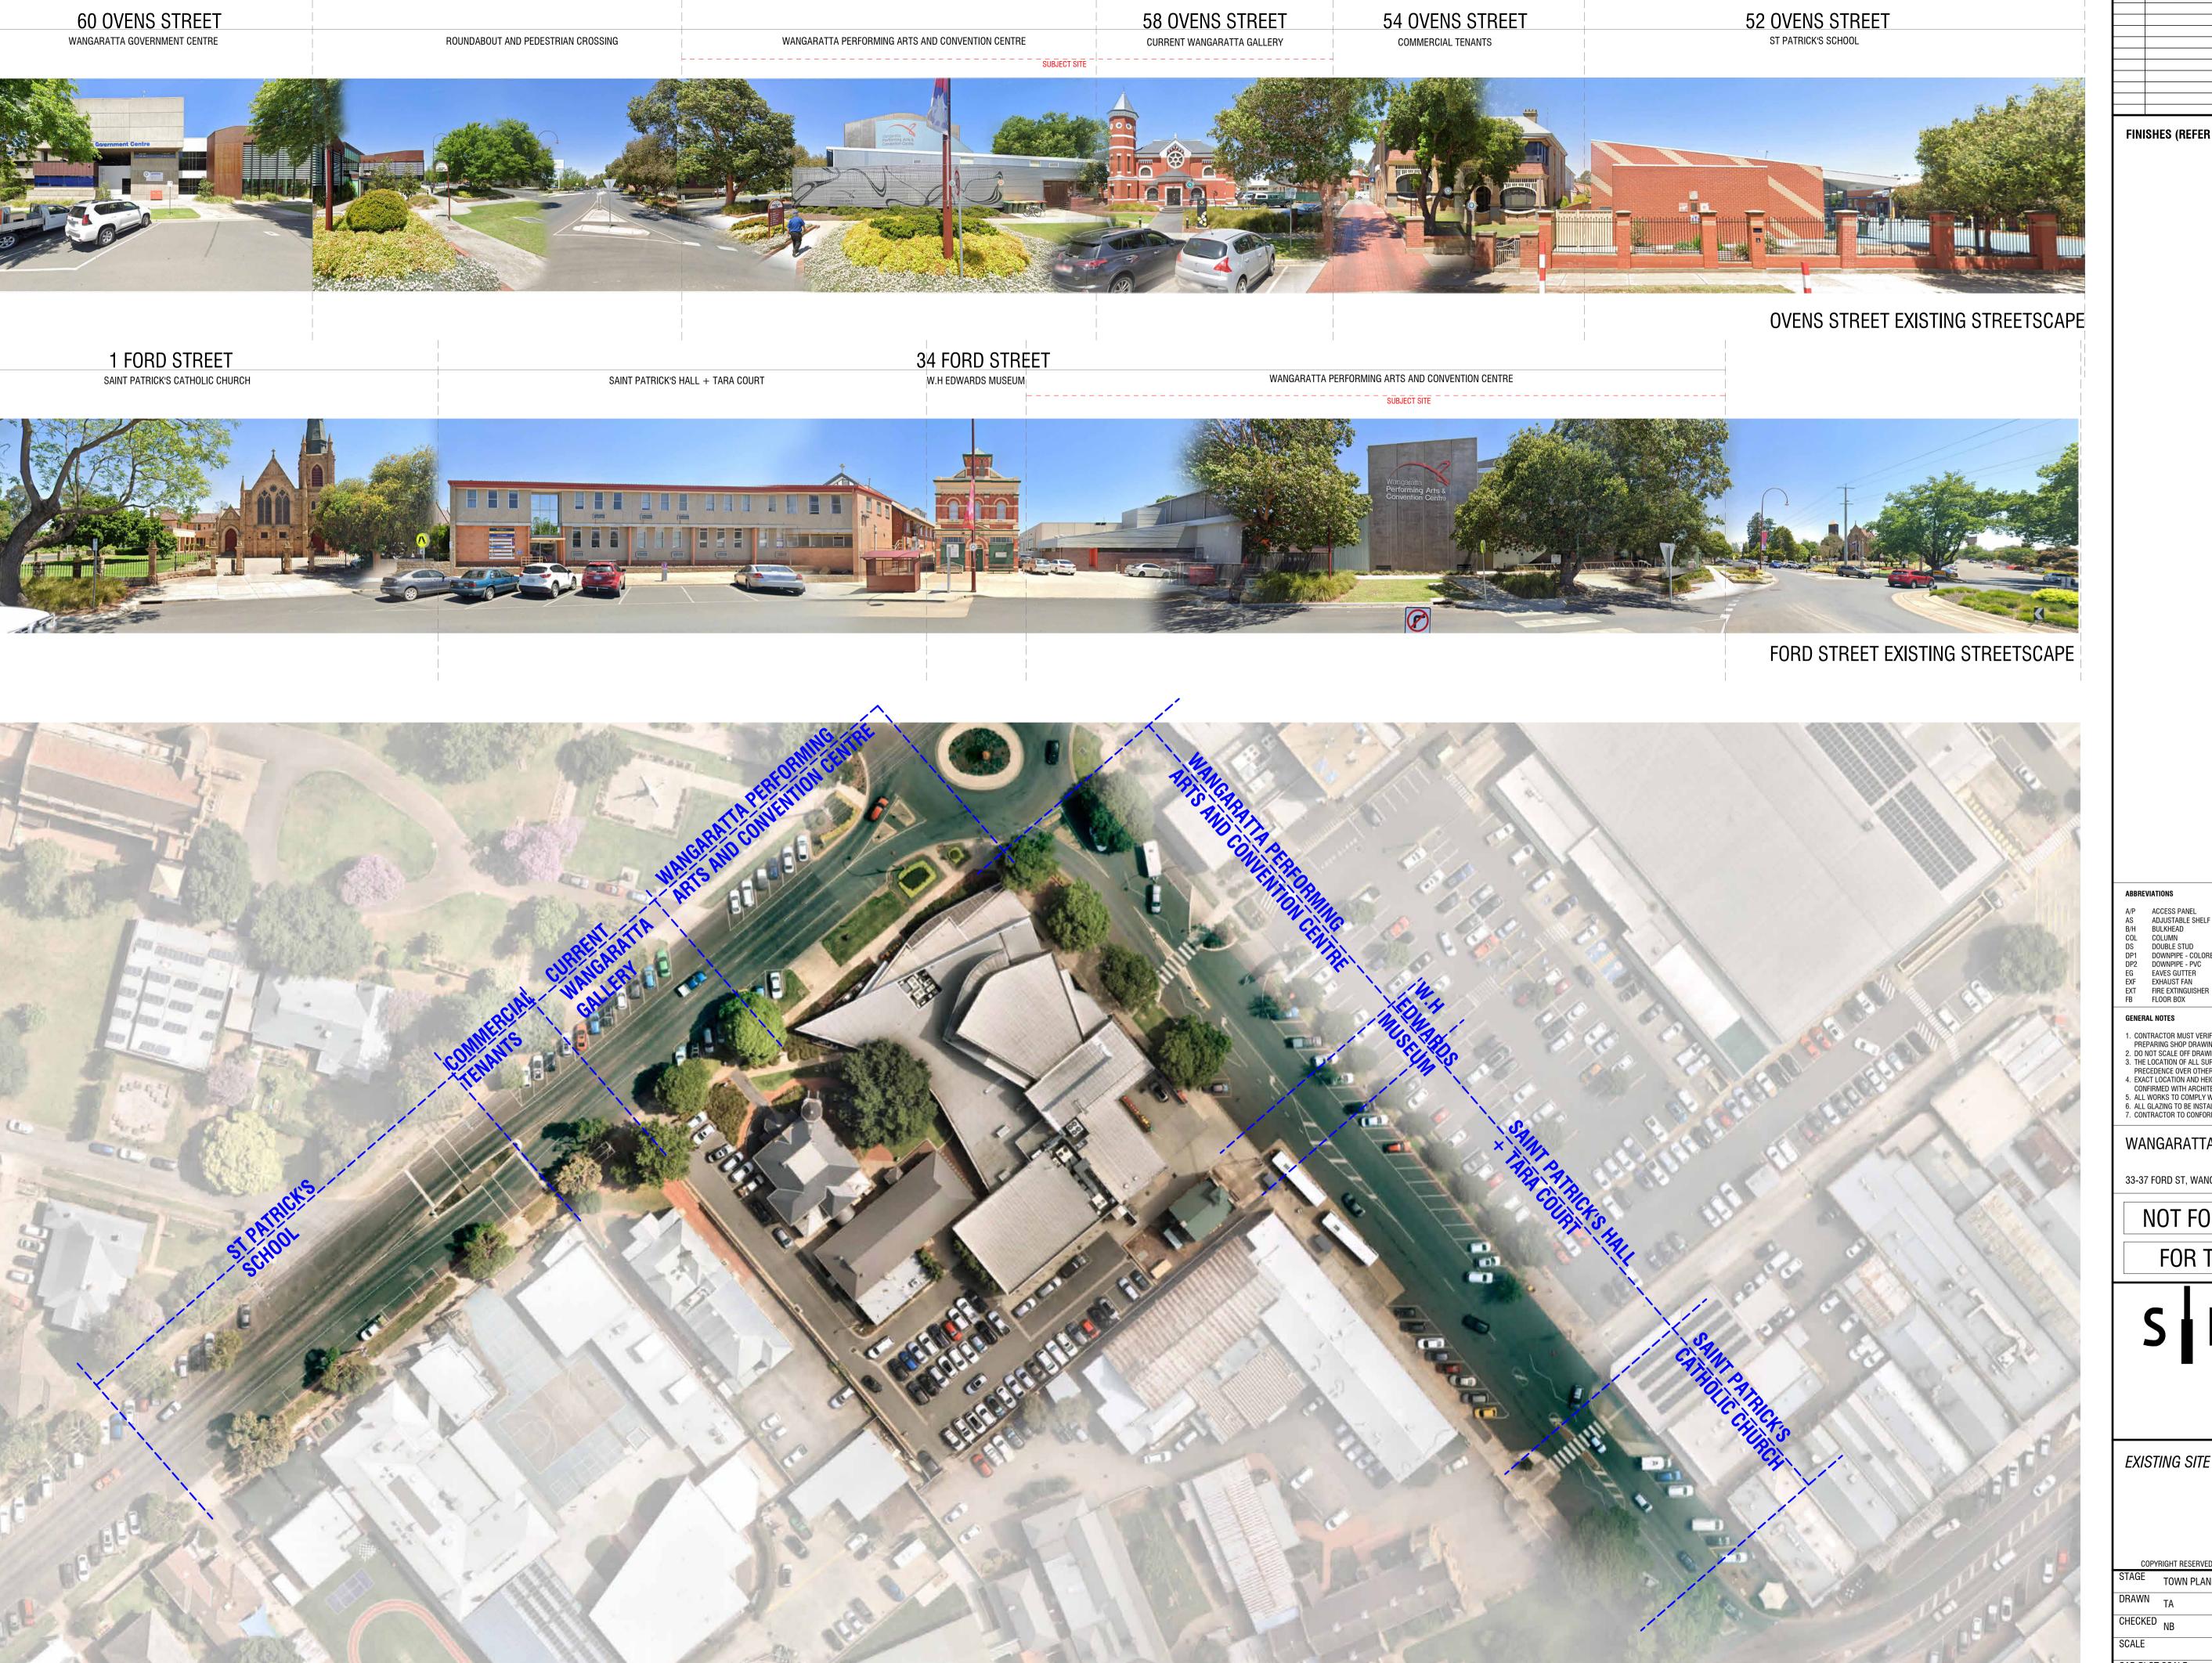

WANGARATTA CREATIVE PRECINCT

33-37 FORD ST, WANGARATTA VIC 3677

NOT FOR CONSTRUCTION

FOR TOWN PLANNING

ABN: 91 545 173 018

EXISTING SITE PHOTOS

PROJECT NO. 291 APPROVED CHECKED NB CAD PLOT SCALE

TOWN PLANNING SUBMISSION