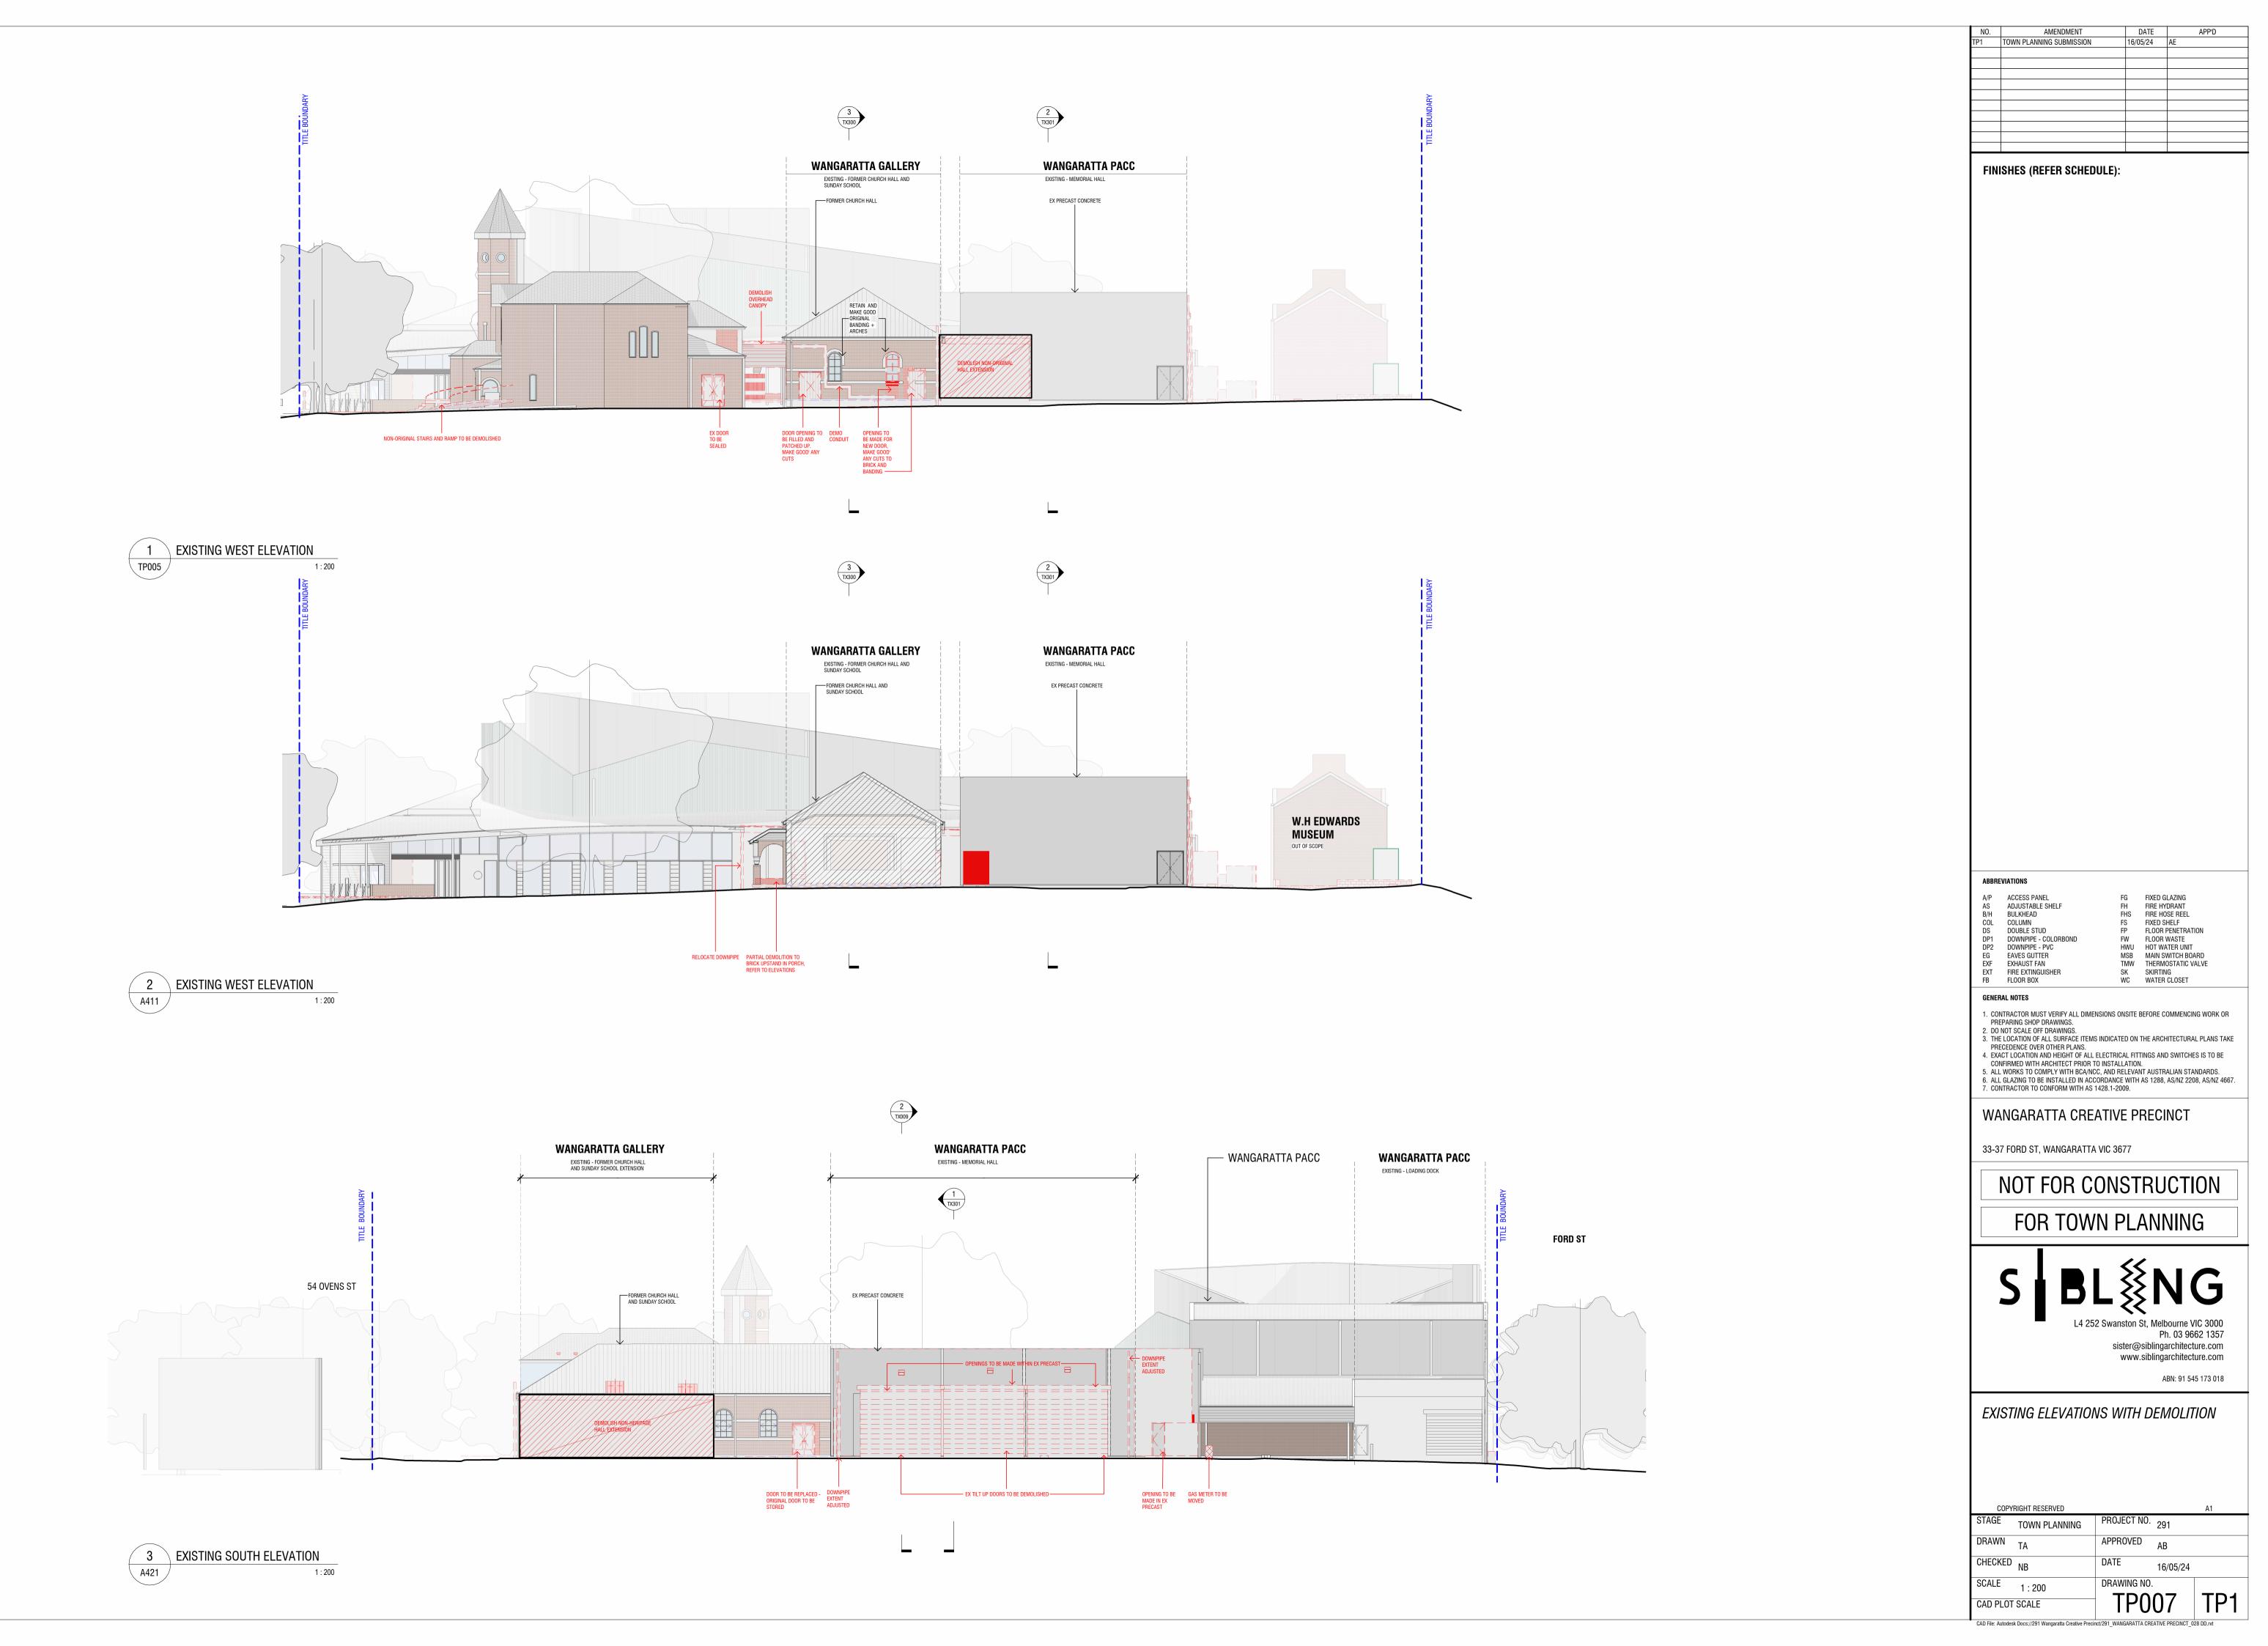

WANGARATTA CREATIVE PRECINCT

33-37 FORD ST, WANGARATTA VIC 3677

NOT FOR CONSTRUCTION

FOR TOWN PLANNING

ABN: 91 545 173 018

EXISTING ELEVATIONS WITH DEMOLITION

| COPYF   | RIGHT RESERVED |             |          | A <sup>-</sup> |
|---------|----------------|-------------|----------|----------------|
| STAGE   | TOWN PLANNING  | PROJECT NO. | 291      |                |
| DRAWN   | TA             | APPROVED    | AB       |                |
| CHECKED | NB             | DATE        | 16/05/24 |                |

SCALE 1:200 CAD PLOT SCALE

| NO. | AMENDMENT                | DATE     | APP'D |
|-----|--------------------------|----------|-------|
| TP1 | TOWN PLANNING SUBMISSION | 16/05/24 | AE    |
|     |                          |          |       |
|     |                          |          |       |
|     |                          |          |       |
|     |                          |          |       |
|     |                          |          |       |
|     |                          |          |       |
|     |                          |          |       |
|     |                          |          |       |
|     |                          |          |       |
|     |                          |          |       |