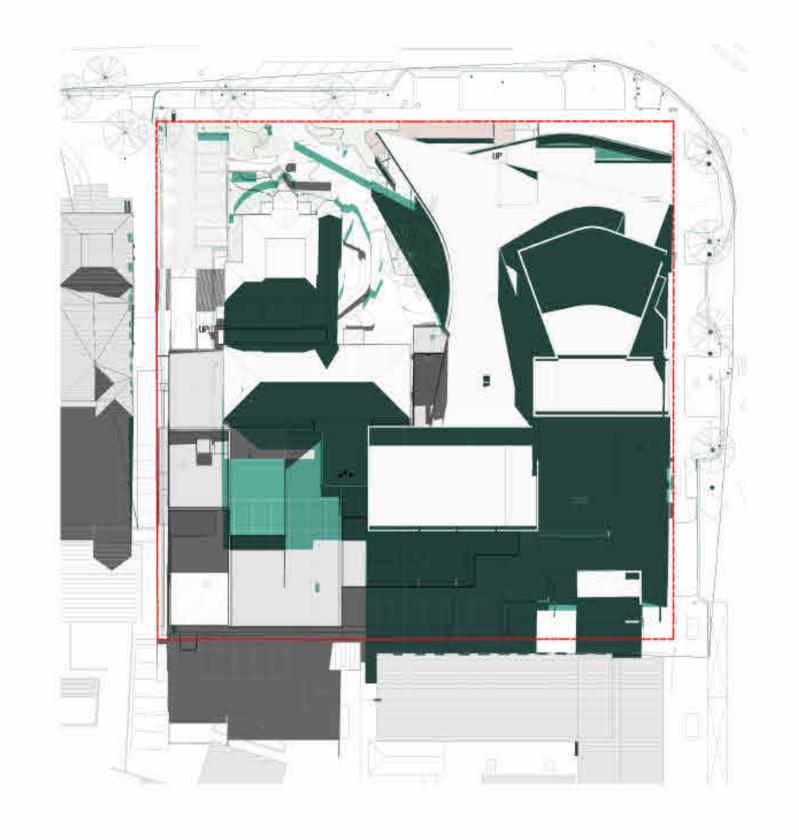

6. ALL GLAZING TO BE INSTALLED IN ACCORDANCE WITH AS 1288, AS/NZ 2208, AS/NZ 4667.

WANGARATTA CREATIVE PRECINCT

33-37 FORD ST, WANGARATTA VIC 3677

NOT FOR CONSTRUCTION

FOR TOWN PLANNING

sister@siblingarchitecture.com www.siblingarchitecture.com ABN: 91 545 173 018

PROPOSED GROUND FLOOR PLAN

COPYRIGHT RESERVED PROJECT NO. 291 DRAWN TA APPROVED

CHECKED NB 16/05/24 SCALE 1:200 DRAWING NO. CAD PLOT SCALE

CAD File: Autodesk Docs://291 Wangaratta Creative Precinct/291\_WANGARATTA CREATIVE PRECINCT\_028 DD.rvt