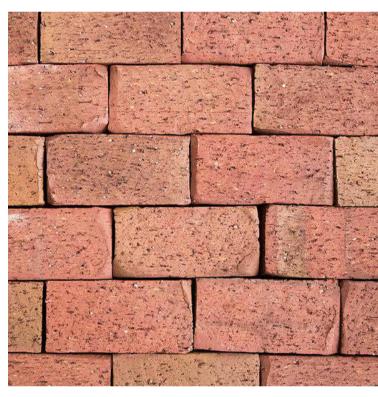

# PROPOSED MATERIAL PALLETTE

MRF-EX - EXISTING STEEL ROOF

TM-06 HARDWOOD TIMBER DECKING

SRF-EX - EXISTING SLATE ROOF

**BR-02 BRICK SEATING** 

PV-01 CLAY PAVERS LAIN IN PERMEABLE PATTERN

POWDERCOAT COLOUR

RF-01 POLYCARBONATE TO POWDERCOATED PERFORATED METAL RECESSIVE CANOPY ELEMENT **ELEMENTS TO RECESSIVE CANOPY ELEMENT** 