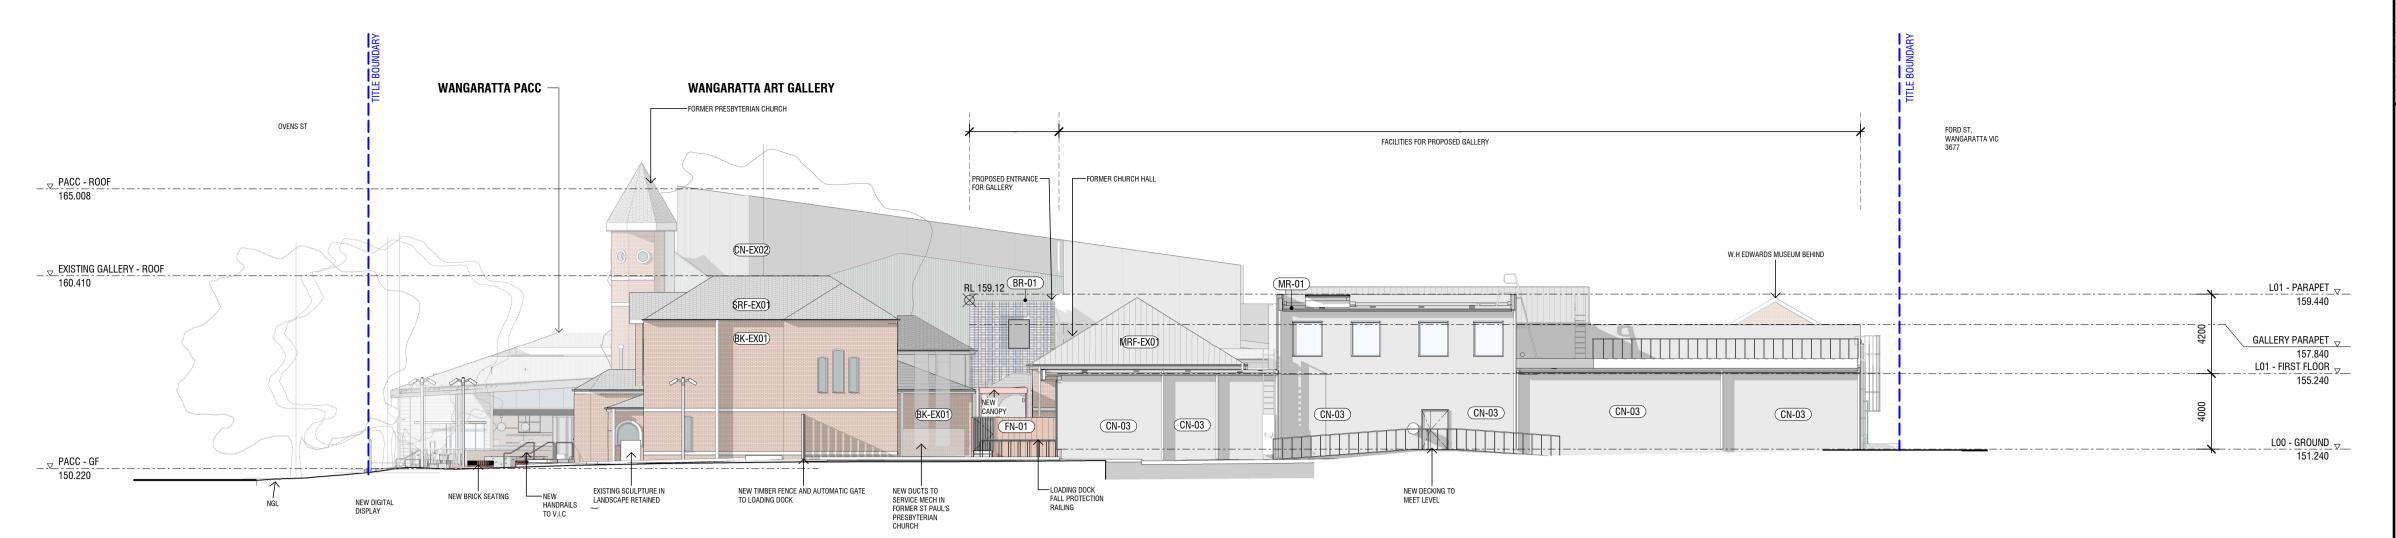

#### FINISHES (REFER SCHEDULE):

BR-01 BRICK VARIETY CD-01a FC SHEET FACADE - CNC ROUTED

CD-01b FC SHEET FACADE

CONCRETE CN-02 EXTERIOR CONCRETE IN

CN-03 PRECAST CONCRETE

CN-04 RC WALL

GL-01 EXTERNAL DOUBLE GLAZING

GL-02 INTERIOR SINGLE GLAZING

GL-02a INTERIOR SINGLE GLAZING GL-03 EXTERIOR SINGLE GLAZING

LANDSCAPE

BR-02 BRICK SEAT FN-01 TIMBER FENCE

FN-02 PALLISADE FENCE FR-01 FRP DECKING

PV-01A PERMEABLE PAVERS PV-01B PAVERS PV-02a CONCRETE PAVERS

PV-02b CONCRETE PAVERS TM-01 TIMBER DECKING

TM-06 TIMBER DECKING

METALWORK MR-03 Aluminum 6061 PC-02 POWDERCOAT WHITE

PC-05 PAINT

METALWORK MR-03 Aluminum 6061

PC-02 POWDERCOAT WHITE PC-05 PAINT

MR-01 STEEL ROOFING

MR-02 COLORBOND FLASHING PL-01 POLYCARBONATE ROOFING

BR-02 BRICK TILE FLOORING BR-03 BRICK TILE JOINERY

AN-01 ANODISED ALUMINIUM MT-02 METAL SHEETING

A/P ACCESS PANEL AS ADJUSTABLE SHELF B/H BULKHEAD COL COLUMN
DS DOUBLE STUD

33-37 FORD ST, WANGARATTA VIC 3677

NOT FOR CONSTRUCTION

FOR TOWN PLANNING

PROPOSED ELEVATIONS - EAST

ABN: 91 545 173 018

| COPY     | RIGHT RESERVED |             |          | A1       |
|----------|----------------|-------------|----------|----------|
| STAGE    | TOWN PLANNING  | PROJECT NO. | 291      |          |
| DRAWN    | TA             | APPROVED    | AB       |          |
| CHECKED  | NB             | DATE        | 16/05/24 |          |
| SCALE    | As indicated   | DRAWING NO. | 00       | TD       |
| CAD PLOT | SCALE          | 172         | U3 I     | $IP^{T}$ |