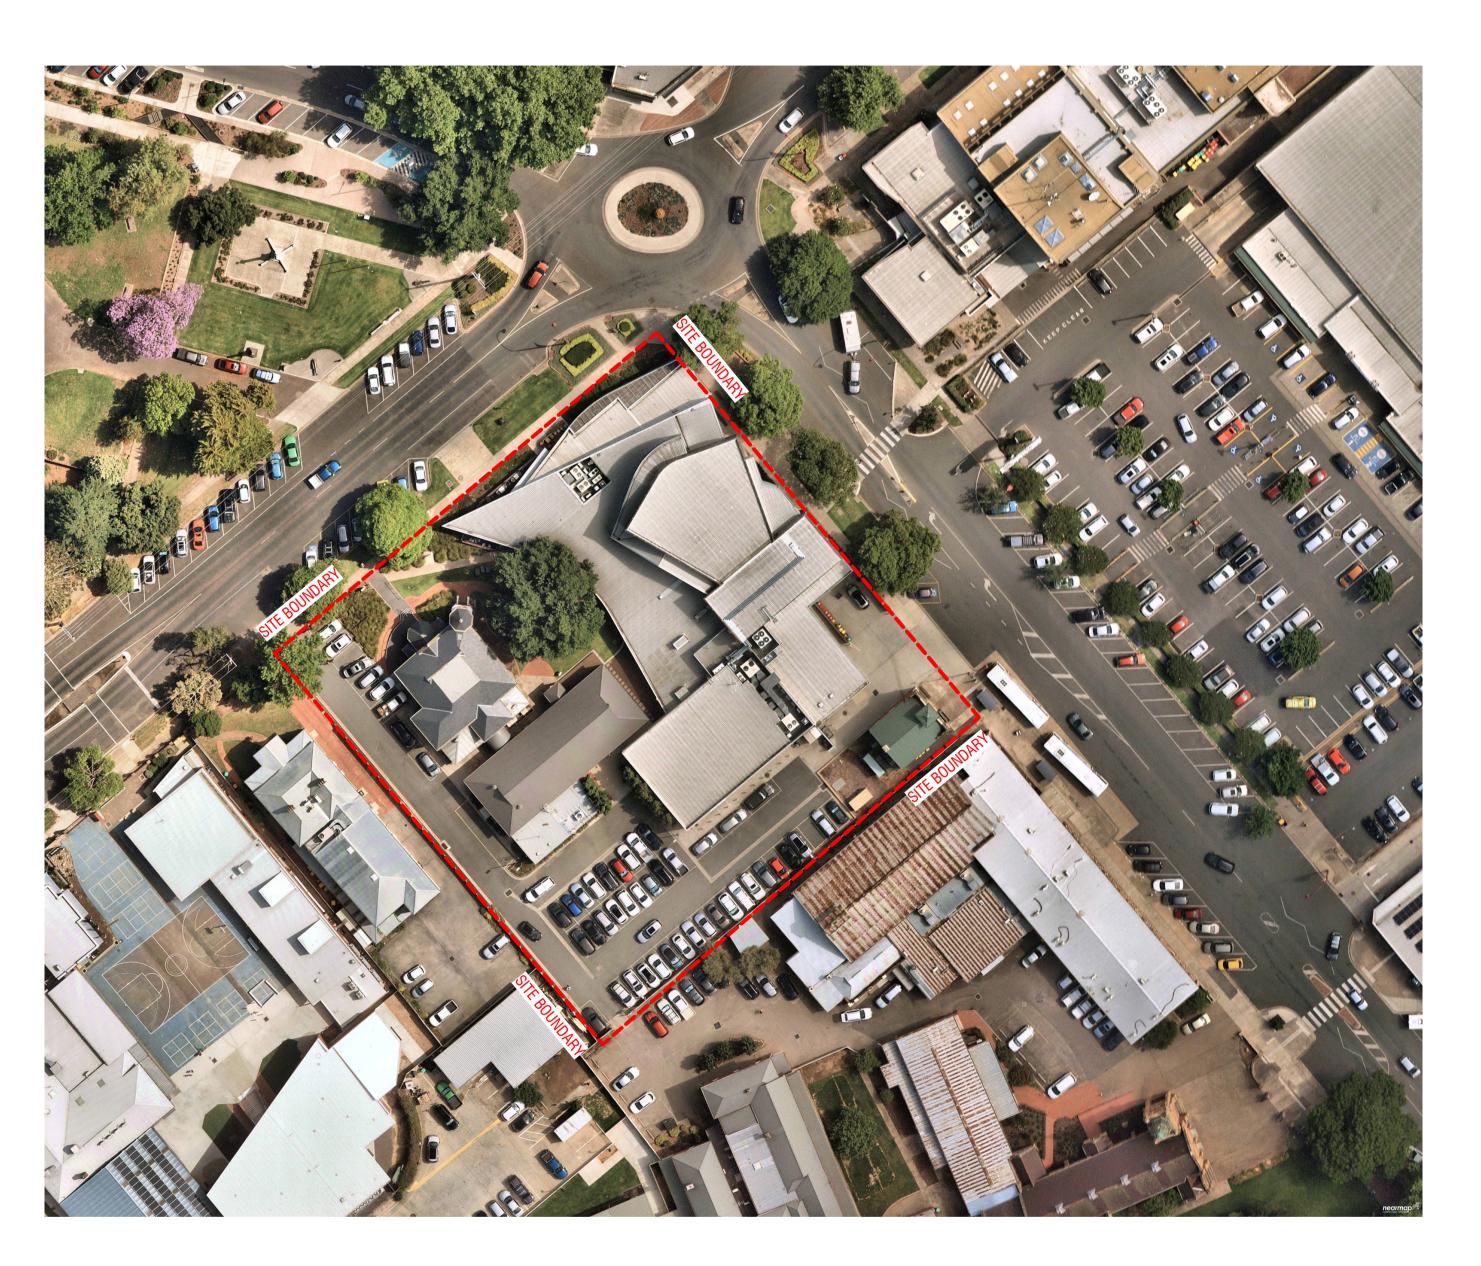

WANGARATTA CREATIVE PRECINCT

33-37 FORD ST, WANGARATTA VIC 3677

TOWN PLANNING

NOT FOR CONSTRUCTION

L4 252 Swanston St, Melbourne VIC 3000 Ph. 03 9662 1357 sister@siblingarchitecture.com www.siblingarchitecture.com

ABN: 91 545 173 018

SITE LOCATION PLAN

COPYRIGHT RESERVED PROJECT NO. 291 DRAWN TA APPROVED AB CHECKED NB SCALE DRAWING NO. CAD PLOT SCALE

AMENDMENT TOWN PLANNING SUBMISSION

FG FIXED GLAZING
FH FIRE HYDRANT
FHS FIRE HOSE REEL
FS FIXED SHELF
FP FLOOR PENETRATION
FW FLOOR WASTE
HWU HOT WATER UNIT
MSB MAIN SWITCH BOARD
TMW THERMOSTATIC VALVE
SK SKIRTING
WC WATER CLOSET