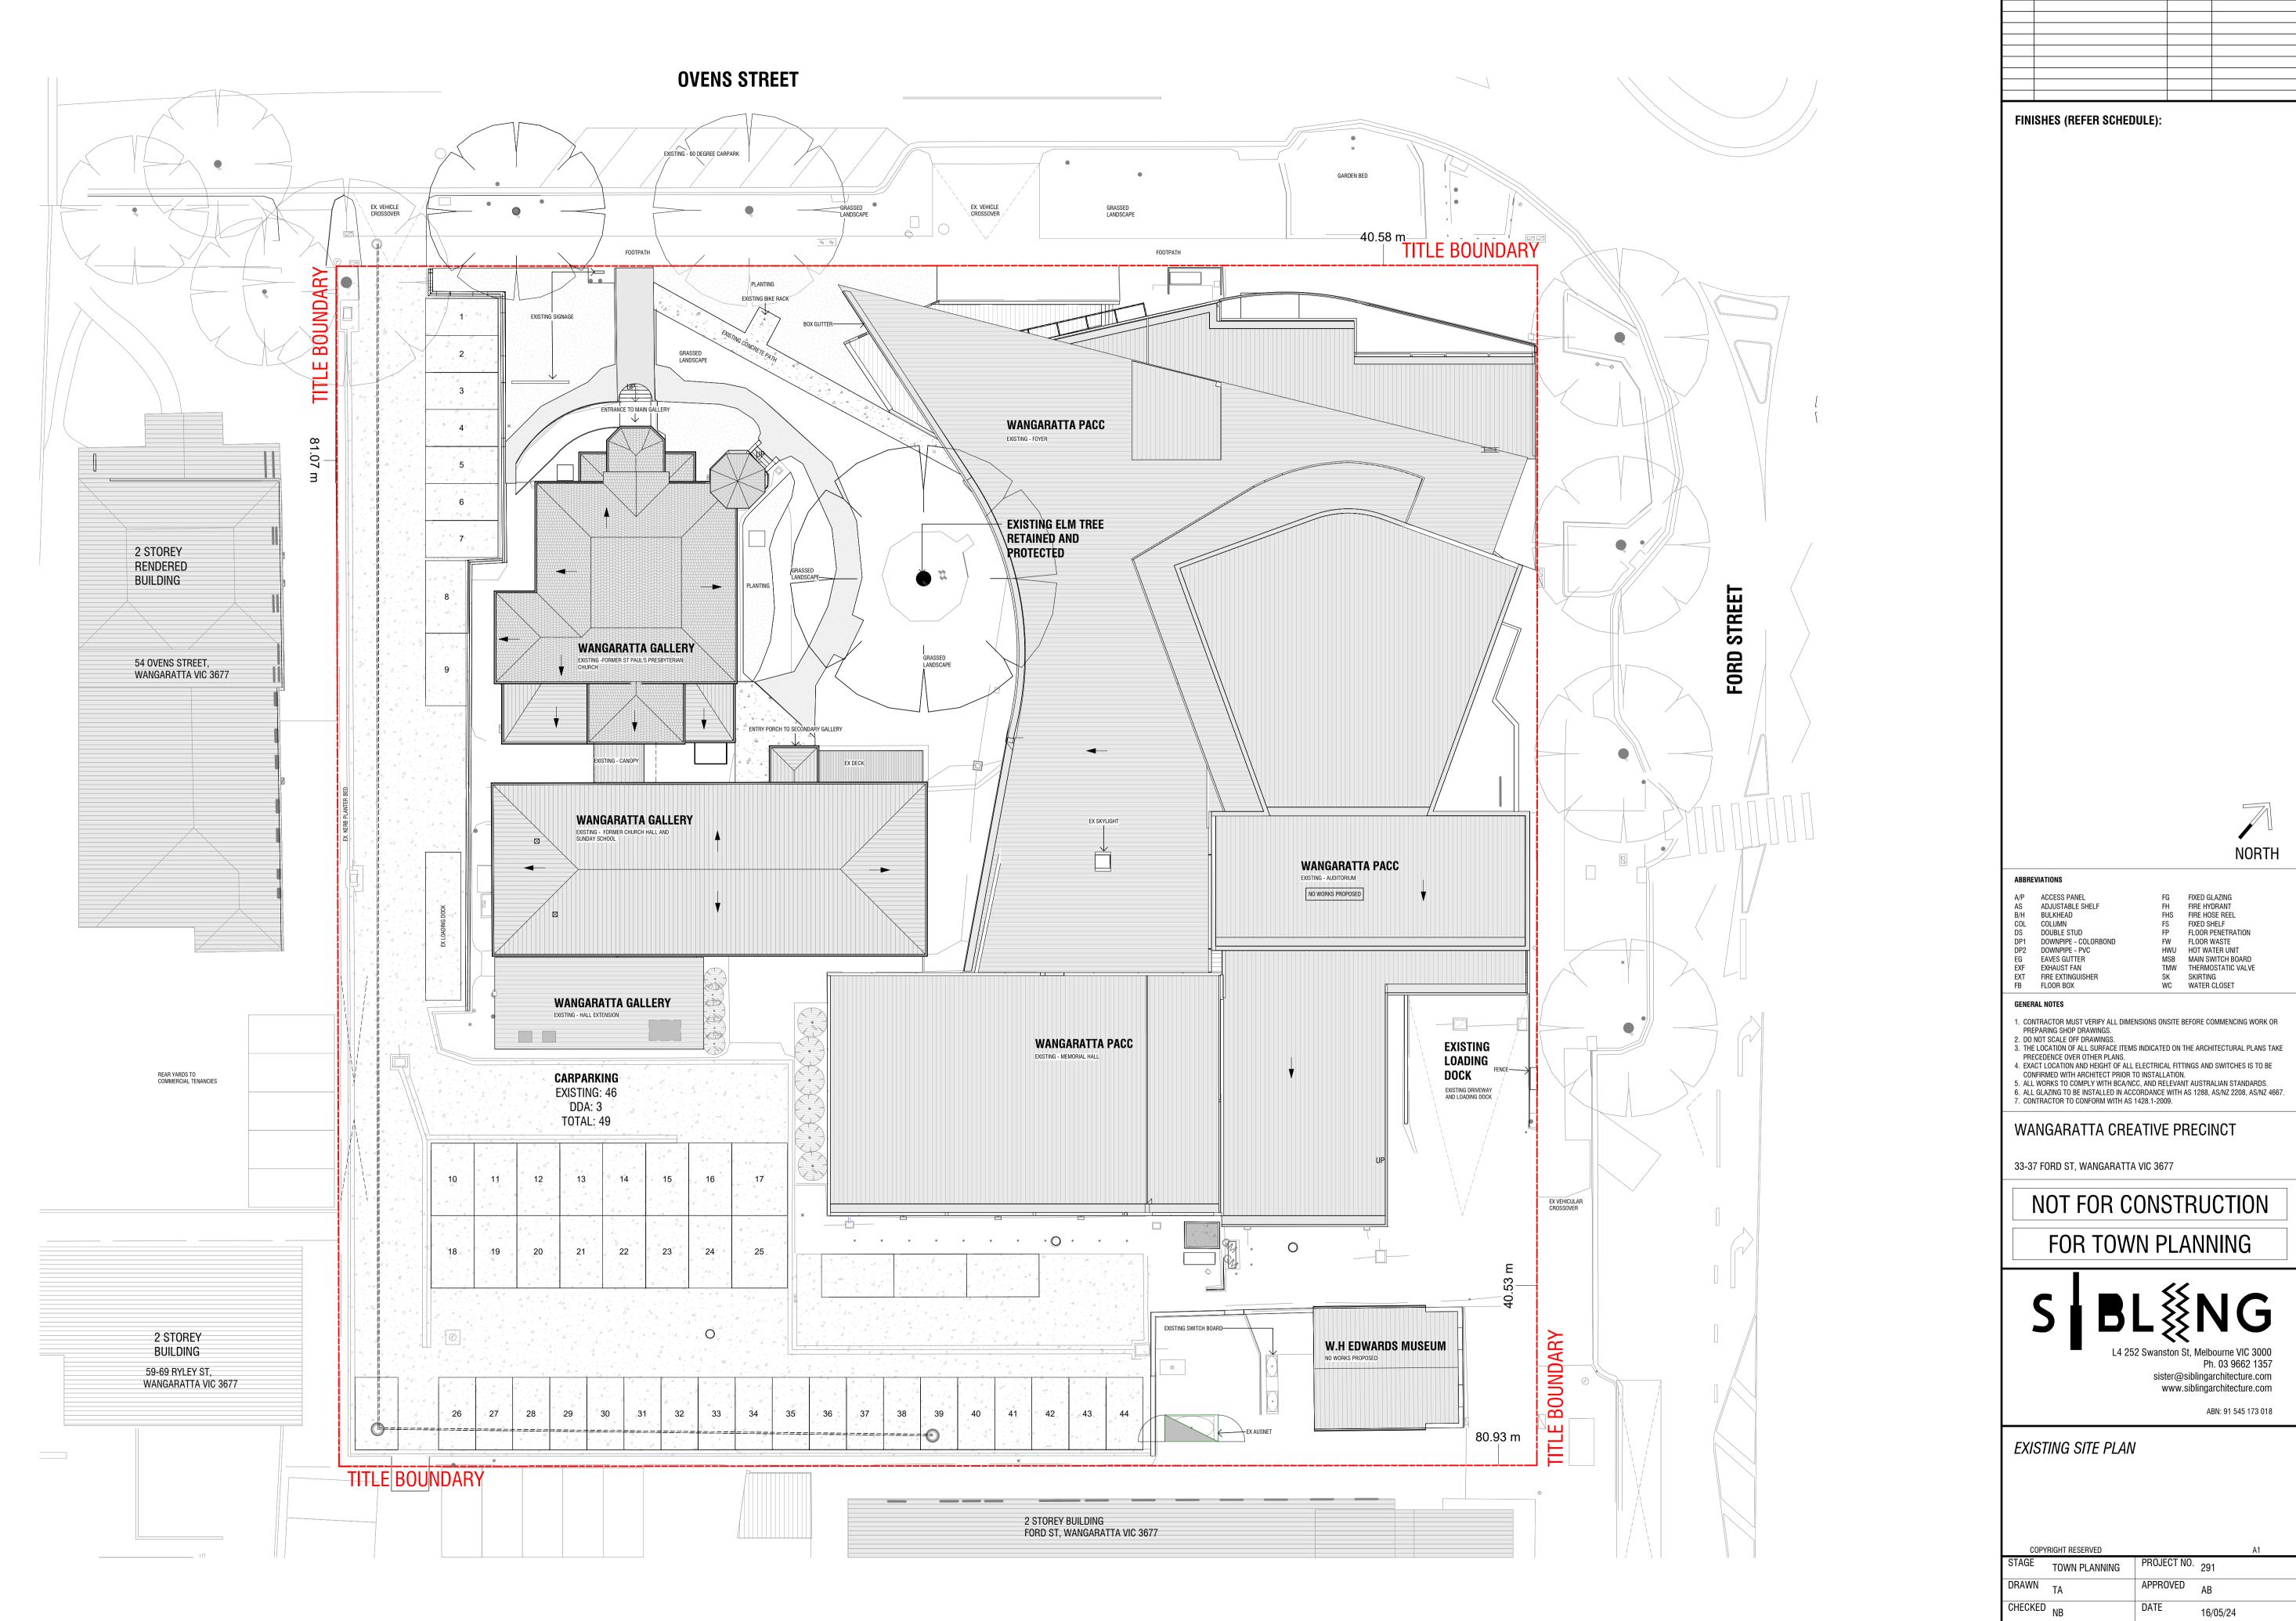

#### WANGARATTA CREATIVE PRECINCT

33-37 FORD ST, WANGARATTA VIC 3677

TOWN PLANNING

NOT FOR CONSTRUCTION

ABN: 91 545 173 018

COVER PAGE

PROJECT NO. 291 DRAWN TA APPROVED CHECKED NB DRAWING NO.

CAD PLOT SCALE