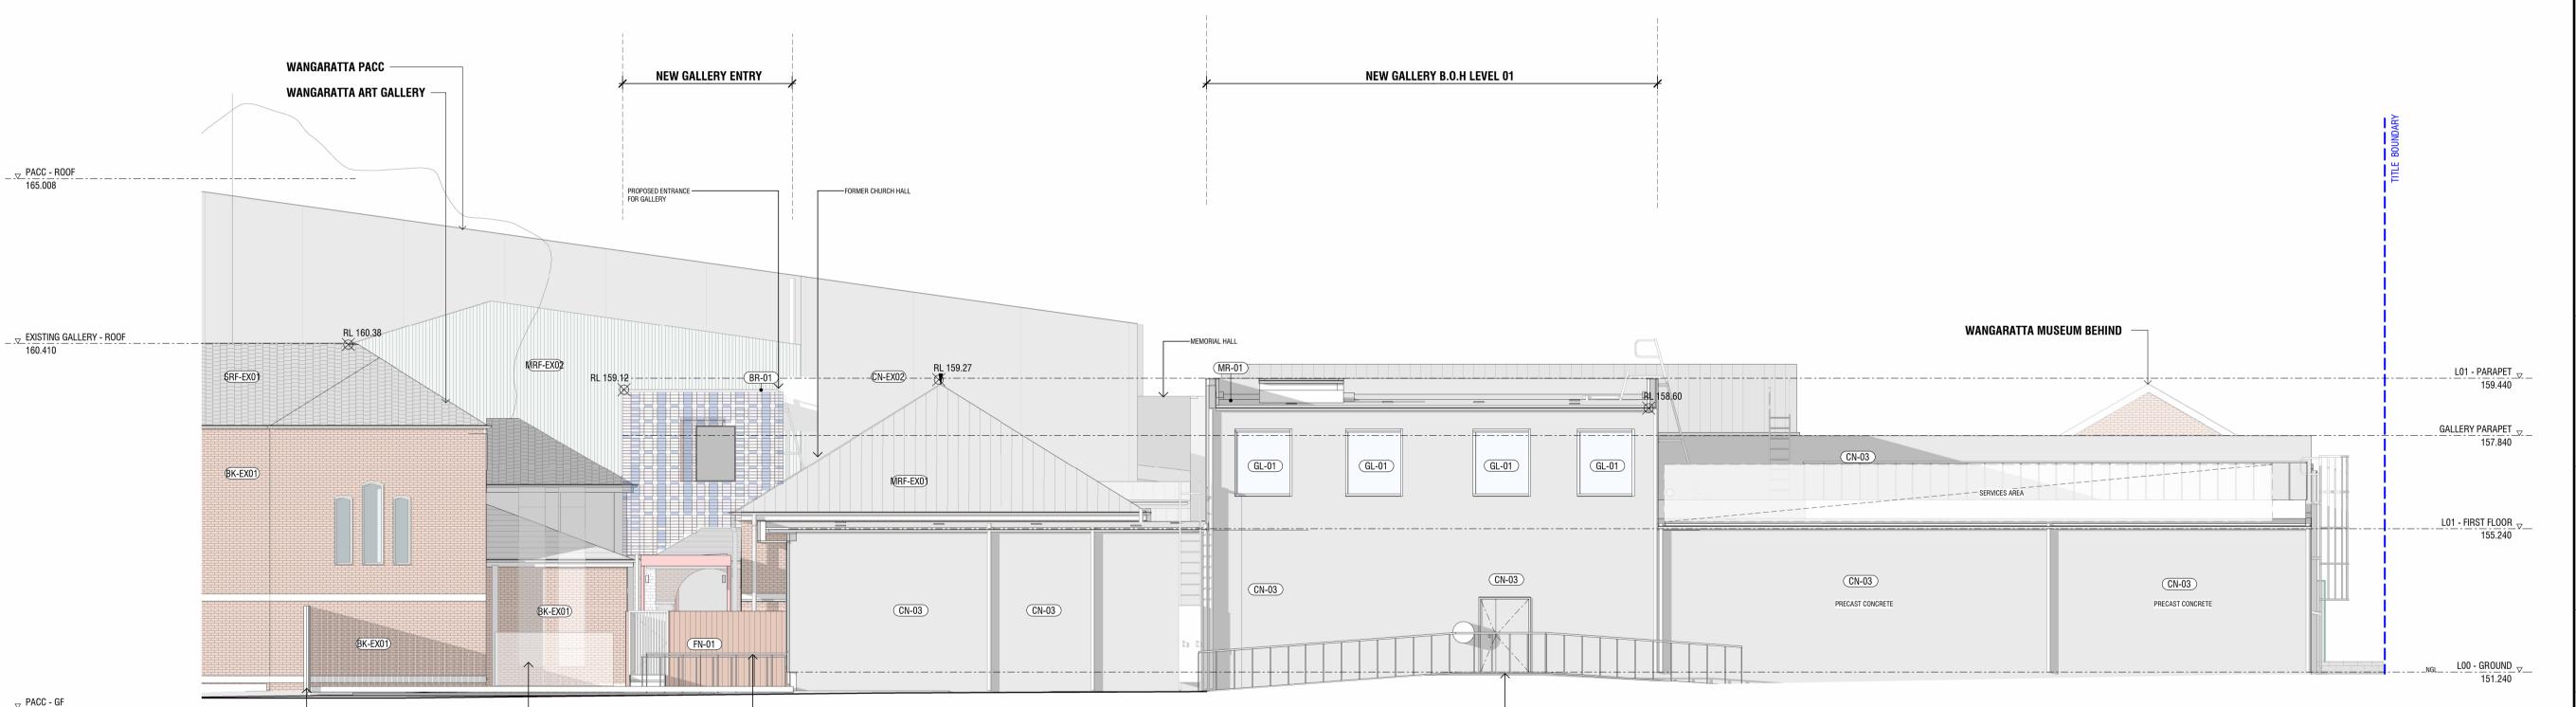

PROJECT NO. 291 TOWN PLANNING APPROVED AB

16/05/24 DRAWING NO.

3 WEST ELEVATION TP100 1:100

NEW DUCTS TO SERVICE MECH IN FORMER ST PAUL'S PRESBYTERIAN CHURCH

---LOADING DOCK FALL PROTECTION RAILING

| INU. | AIVIEINDIVIEINI          | DATE     | APPD |
|------|--------------------------|----------|------|
| TP1  | TOWN PLANNING SUBMISSION | 16/05/24 | AE   |
|      |                          |          |      |
|      |                          |          |      |
|      |                          |          |      |
|      |                          |          |      |
|      |                          |          |      |
|      |                          |          |      |
|      |                          |          |      |
|      |                          |          |      |
|      |                          |          |      |
| ı    | 1                        | 1        |      |

7. CONTRACTOR TO CONFORM WITH AS 1428.1-2009.

WANGARATTA CREATIVE PRECINCT

33-37 FORD ST, WANGARATTA VIC 3677

NOT FOR CONSTRUCTION

FOR TOWN PLANNING

ABN: 91 545 173 018

PROPOSED ELEVATIONS - WEST

CAD PLOT SCALE

WANGARATTA CREATIVE PRECINCT

33-37 FORD ST, WANGARATTA VIC 3677

NOT FOR CONSTRUCTION

FOR TOWN PLANNING

ABN: 91 545 173 018 PROPOSED ELEVATIONS - SOUTH

| COPY     | RIGHT RESERVED |             |          | A1  |
|----------|----------------|-------------|----------|-----|
| STAGE    | TOWN PLANNING  | PROJECT NO. | 291      |     |
| DRAWN    | TA             | APPROVED    | AB       |     |
| CHECKED  | NB             | DATE        | 16/05/24 |     |
| SCALE    | As indicated   | DRAWING NO. |          |     |
| CAD PLOT | SCALE          | TP2         | 02       | TP1 |