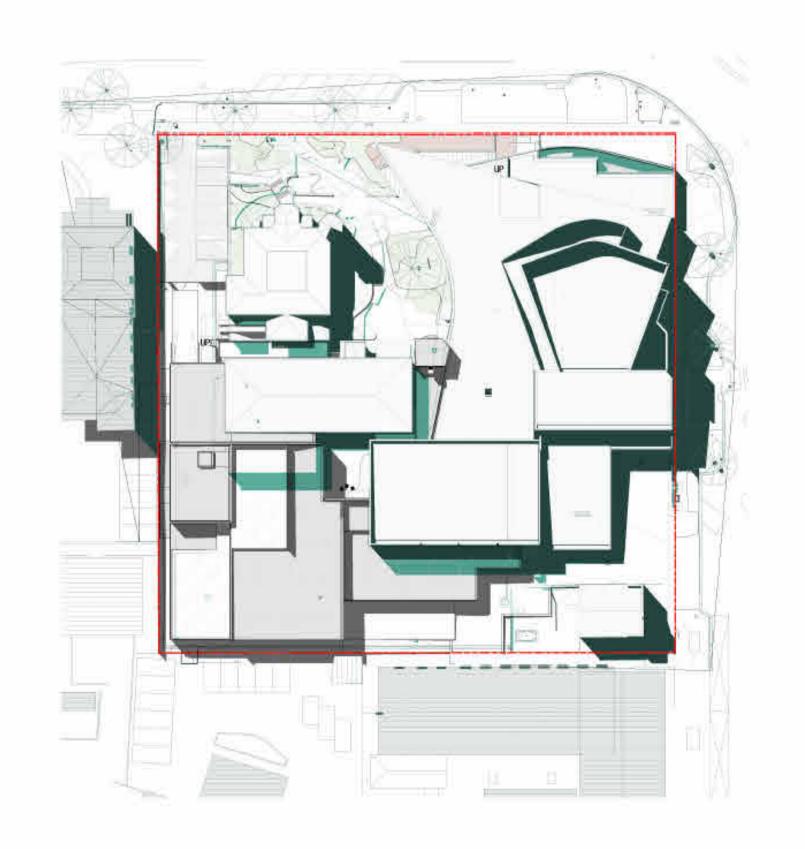

# WANGARATTA CREATIVE PRECINCT

# 33-37 FORD ST, WANGARATTA VIC 3677 TOWN PLANNING

#### WANGARATTA CREATIVE PRECINCT

33-37 FORD ST, WANGARATTA VIC 3677

TOWN PLANNING

NOT FOR CONSTRUCTION

ABN: 91 545 173 018

COVER PAGE

PROJECT NO. 291 DRAWN TA APPROVED CHECKED NB DRAWING NO.

CAD PLOT SCALE