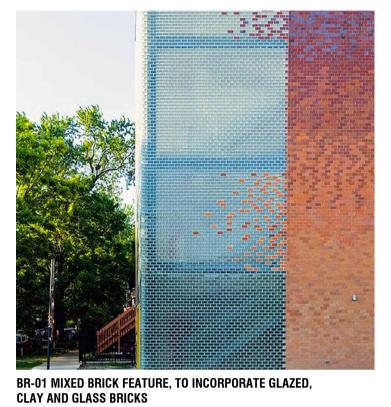

BR-01 BRICK VARIETY CD-01a FC SHEET FACADE - CNC

CD-01b FC SHEET FACADE

CONCRETE CN-02 EXTERIOR CONCRETE IN

CN-03 PRECAST CONCRETE

CN-04 RC WALL

GL-01 EXTERNAL DOUBLE

GL-02 INTERIOR SINGLE GLAZING GL-02a INTERIOR SINGLE GLAZING

# PROPOSED MATERIAL PALLETTE

MRF-EX - EXISTING STEEL ROOF

TM-06 HARDWOOD TIMBER DECKING

SRF-EX - EXISTING SLATE ROOF

**BR-02 BRICK SEATING** 

PV-01 CLAY PAVERS LAIN IN PERMEABLE PATTERN

POWDERCOAT COLOUR

RF-01 POLYCARBONATE TO POWDERCOATED PERFORATED METAL RECESSIVE CANOPY ELEMENT **ELEMENTS TO RECESSIVE CANOPY ELEMENT** 