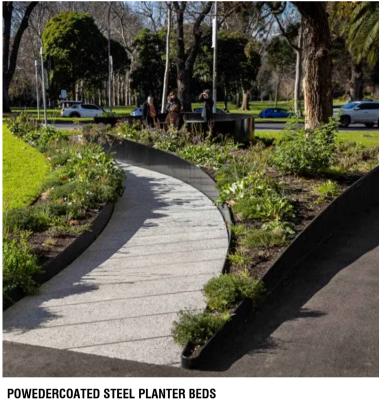

# PROPOSED MATERIAL PALLETTE

MRF-EX - EXISTING STEEL ROOF

TM-06 HARDWOOD TIMBER DECKING

SRF-EX - EXISTING SLATE ROOF

**BR-02 BRICK SEATING** 

PV-01 CLAY PAVERS LAIN IN PERMEABLE PATTERN

POWDERCOAT COLOUR

RF-01 POLYCARBONATE TO POWDERCOATED PERFORATED METAL RECESSIVE CANOPY ELEMENT **ELEMENTS TO RECESSIVE CANOPY ELEMENT** 