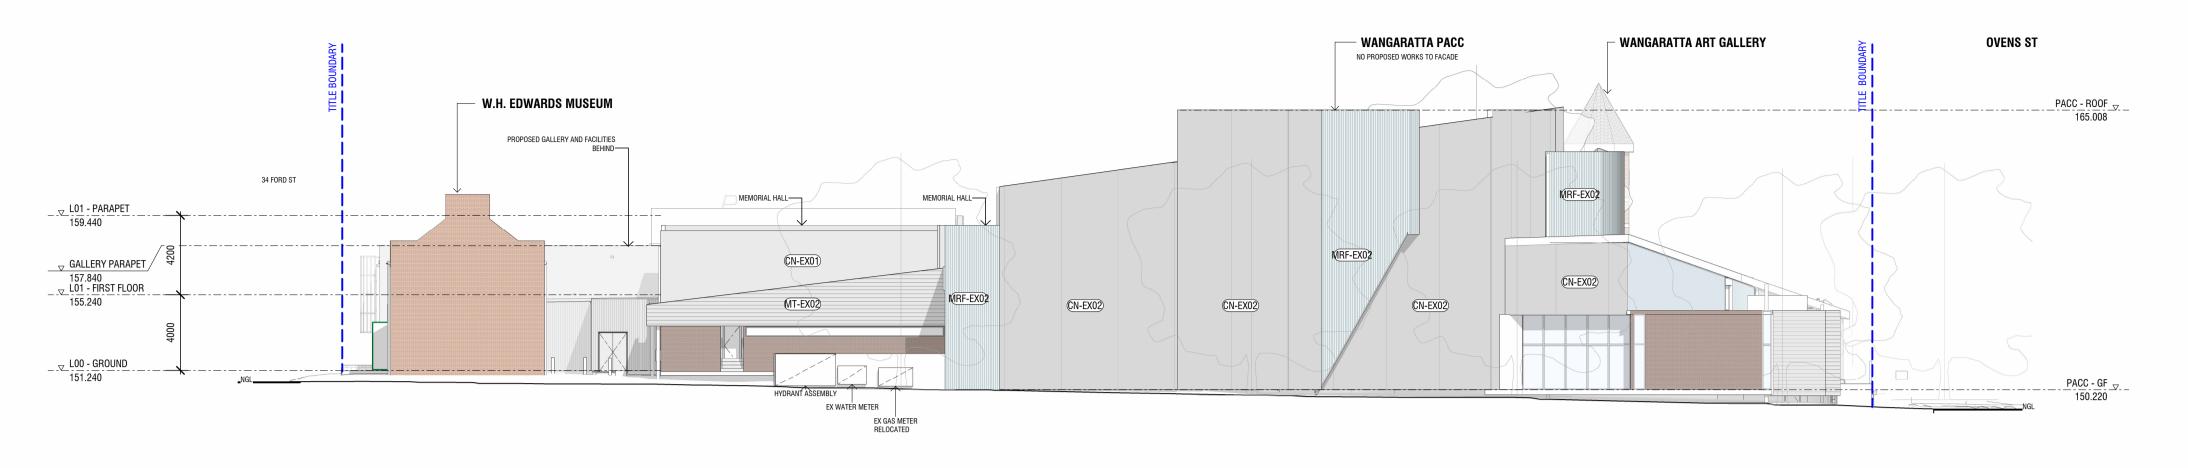

2 SOUTH ELEVATION TP100 1:100

| NO. | AMENDMENT                  | DATE     | APP'D |  |  |  |  |
|-----|----------------------------|----------|-------|--|--|--|--|
| TP1 | TOWN PLANNING SUBMISSION   | 16/05/24 | AE    |  |  |  |  |
|     |                            |          |       |  |  |  |  |
|     |                            |          |       |  |  |  |  |
|     |                            |          |       |  |  |  |  |
|     |                            |          |       |  |  |  |  |
|     |                            |          |       |  |  |  |  |
|     |                            |          |       |  |  |  |  |
|     |                            |          |       |  |  |  |  |
|     |                            |          |       |  |  |  |  |
|     |                            |          |       |  |  |  |  |
|     |                            |          |       |  |  |  |  |
| FIN | FINISHES (REFER SCHEDULE): |          |       |  |  |  |  |

CLADDING BR-01 BRICK VARIETY
CD-01a FC SHEET FACADE - CNC
ROUTED

CD-01b FC SHEET FACADE CONCRETE

CN-02 EXTERIOR CONCRETE IN CN-03 PRECAST CONCRETE

CN-04 RC WALL

GL-01 EXTERNAL DOUBLE GLAZING

GL-02 INTERIOR SINGLE GLAZING
GL-02a INTERIOR SINGLE GLAZING GL-03 EXTERIOR SINGLE GLAZING

WANGARATTA CREATIVE PRECINCT

33-37 FORD ST, WANGARATTA VIC 3677

NOT FOR CONSTRUCTION

FOR TOWN PLANNING

ABN: 91 545 173 018 PROPOSED ELEVATIONS - SOUTH

| COPY     | RIGHT RESERVED |             |          | A1  |
|----------|----------------|-------------|----------|-----|
| STAGE    | TOWN PLANNING  | PROJECT NO. | 291      |     |
| DRAWN    | TA             | APPROVED    | AB       |     |
| CHECKED  | NB             | DATE        | 16/05/24 |     |
| SCALE    | As indicated   | DRAWING NO. |          |     |
| CAD PLOT | SCALE          | TP2         | 02       | TP1 |