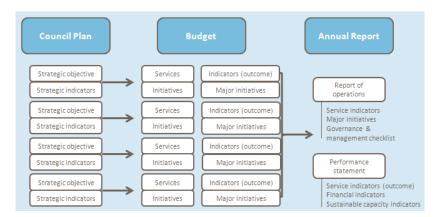

#### 1. Link to the Council Plan

This section describes how the Annual Budget links to the achievement of the Council Plan within an overall planning and reporting framework. This framework guides the Council in identifying community needs and aspirations over the long term, medium term (Council Plan) and short term (Annual Budget) and then holding itself accountable (Annual Report).

#### 1.1 Legislative Planning and accountability framework

The Budget is a rolling four-year plan that outlines the financial and non-financial resources that Council requires to achieve the strategic objectives described in the Council Plan. The diagram below depicts the integrated planning and reporting framework that applies to local government in Victoria. At each stage of the integrated planning and reporting framework there are opportunities for community and stakeholder input. This is important to ensure transparency and accountability to both residents and ratepavers.

# 2. Services and service performance indicators

This section provides a description of the services and initiatives to be funded in the Budget for the 2024/25 year and how these will contribute to achieving the strategic objectives outlined in the Council Plan. It also describes several initiatives and service performance outcome indicators for key areas of Council's operations. Council is required by legislation to identify major initiatives, initiatives and service performance outcome indicators in the Budget and report against them in their Annual Report to support transparency and accountability. The relationship between these accountability requirements in the Council Plan, the Budget and the Annual Report is shown below.