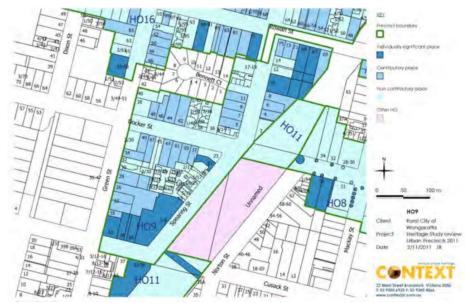

# **Executive Summary**

This report is presented to Council to determine planning permit application – PlnApp23/202.

The application is for buildings and works to replacement a tiled roof with an iron sheet roof at 7 Gray Street, Wangaratta. The property is within the Heritage Overlay (HO9) which applies to the Docker Street West Precinct.

The Heritage Overlay (HO9) applies to the Docker Street West precinct. The HO9 has the following statement of significance:

The Docker Street East Precinct is a predominantly residential area with significant high quality residential housing stock and streetscapes in Gray Street in particular. It contains significant street tree plantings in Gray, Docker, Spearing and Cusack Streets. The items associated with the development of the railways and hospital are historically significant.