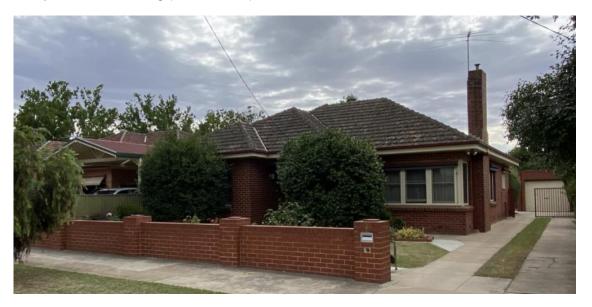

# **Proposal in Detail**

The application seeks approval to remove the existing red terracotta tile roof and replace it with a red corrugated iron sheet roof.

The subject site is located on the western side of Gray Street, to the north-west of the Wangaratta train station and to the north-east of the Wangaratta Hospital. The site currently contains a single-storey, detached dwelling (shown below).

The dwelling is an early to mid-20<sup>th</sup> century style red brick dwelling with a red terracotta tile roof. There is a garage/outbuilding located to the rear of the dwelling.

The application is described in detail in the Officers Assessment Report at Attachment 1.