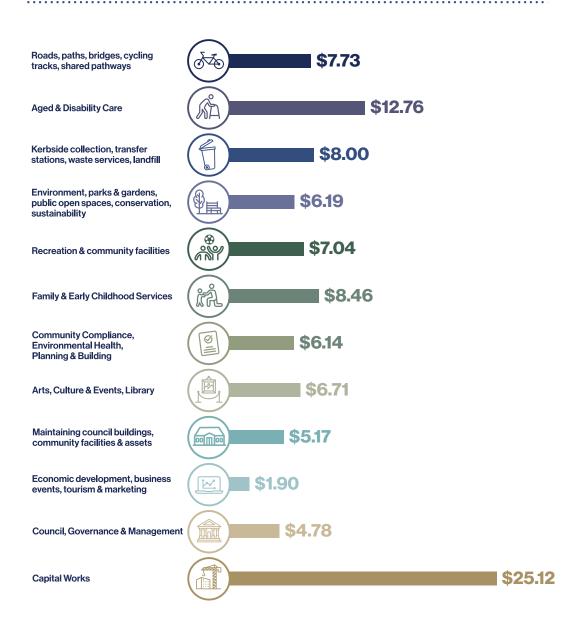

# **Spending Snapshot 2025**

per \$100

The Spending Snapshot 2025 is a reflection of Council expenditure and does not include any income, when calculating overall spending.

Item 7.1 Attachment 1 Page 24