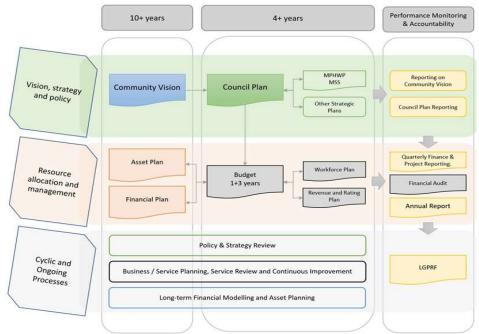

#### 1. Link to the Council Plan

This section describes how the Annual Budget links to the achievement of the Council Plan within an overall planning and reporting framework. This framework guides the Council in identifying community needs and aspirations over the long term, medium term (Council Plan) and short term (Annual Budget) and then holding itself accountable (Annual Report).

#### 1.1 Legislative Planning and accountability framework

The Budget is a rolling four-year plan that outlines the financial and non-financial resources that Council requires to achieve the strategic objectives described in the Council Plan. The diagram below depicts the integrated planning and reporting framework that applies to local government in Victoria. At each stage of the integrated planning and reporting framework there are opportunities for community and stakeholder input. This is important to ensure transparency and accountability to both residents and ratepavers.

Source: Department of Environment, Land, Water and Planning

Feeding in to the above, Council has a long term plan which articulates a community vision, mission and values. The Council Plan is prepared with reference to Council's long term Community Plan.