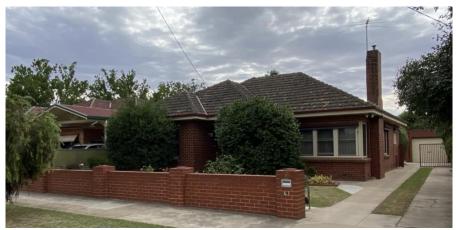

# **Executive Summary**

This report is presented to Council to determine planning permit application – PlnApp23/202.

The application is for buildings and works to replacement a tiled roof with an iron sheet roof at 7 Gray Street, Wangaratta. The property is within the Heritage Overlay (HO9) which applies to the Docker Street West Precinct.

# **Proposal in Detail**

The application seeks approval to remove the existing red terracotta tile roof and replace it with a red corrugated iron sheet roof.

The subject site is located on the western side of Gray Street, to the north-west of the Wangaratta train station and to the north-east of the Wangaratta Hospital. The site currently contains a single-storey, detached dwelling (shown below).

The dwelling is an early to mid-20<sup>th</sup> century style red brick dwelling with a red terracotta tile roof. There is a garage/outbuilding located to the rear of the dwelling.

The application is described in detail in the Officers Assessment Report at Attachment 1.