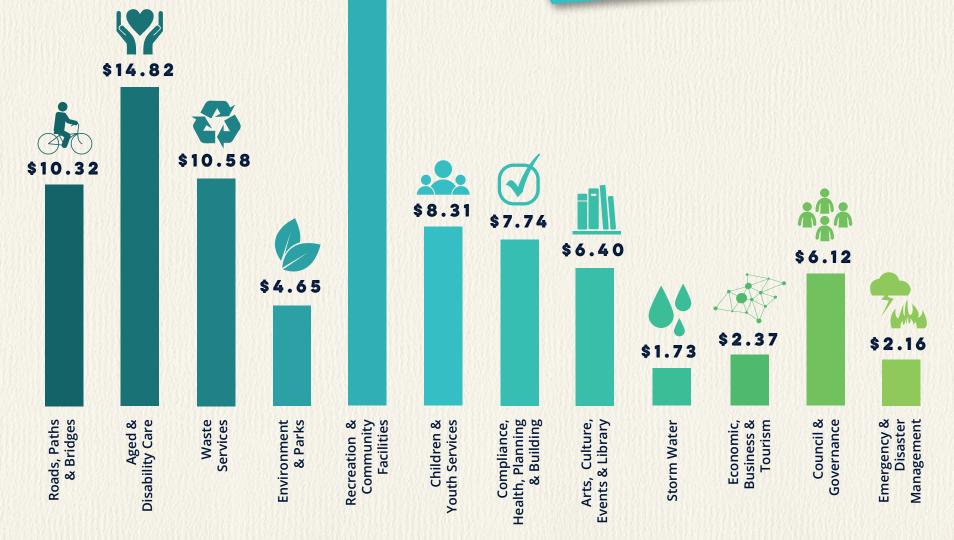

planned investments in some landmark capital works projects, Council is now reducing subsequent years of Capital Works budgets back to its usual levels. This represents a decrease from \$37.9 million in 2019/20 to sitting in the range of \$23.5-\$29.8 million over the next four financial years.

This Budget shows Council's finances are in a stronger position than the Draft 2020/21 Budget that was placed on exhibition. This is largely due to favourable grant income and depreciation. While these changes have improved the organisation's operating surplus in 2020/21, the longer term challenges remain and Council will continue to address these with stringent financial management.

Dean Rees Mayor Brendan McGrath
Chief Executive Officer



# RURAL CITY OF WANGARATTA SPENDING SNAPSHOT PER \$100



#### 1. Link to the Council Plan

This section describes how the Annual Budget links to the achievement of the Council Plan within an overall planning and reporting framework. This framework guides the Council in identifying community needs and aspirations over the long term, medium term (Council Plan) and short term (Annual Budget) and then holding itself accountable (Annual Report).

#### 1.1 Legislative Planning and accountability framework

The Strategic Resource Plan, part of and prepared in conjunction with the Council Plan, is a rolling fouryear plan that outlines the financial and non-financial resources that Council requires to achieve the strategic objectives described in the Council Plan. The Annual Budget is framed within the Strategic Resource Plan, considering the services