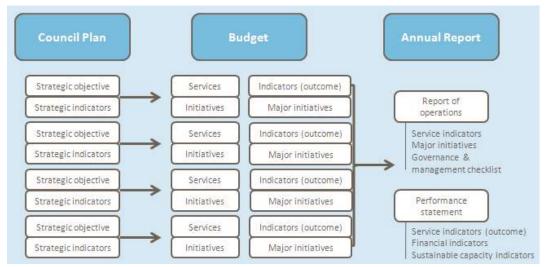

#### 2. Services and service performance indicators

This section provides a description of the services and initiatives to be funded in the Budget for the 2020/21 year and how these will contribute to achieving the strategic objectives outlined in the Council Plan. It also describes several initiatives and service performance outcome indicators for key areas of Council's operations. Council is required by legislation to identify major initiatives, initiatives and service performance outcome indicators in the Budget and report against them in their Annual Report to support transparency and accountability. The relationship between these accountability requirements in the Council Plan, the Budget and the Annual Report is shown below.

Source: Department of Environment, Land, Water and Planning