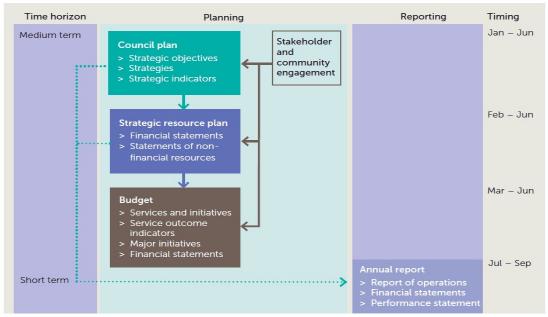

#### 1.1 Legislative Planning and accountability framework

The Strategic Resource Plan, part of and prepared in conjunction with the Council Plan, is a rolling fouryear plan that outlines the financial and non-financial resources that Council requires to achieve the strategic objectives described in the Council Plan. The Annual Budget is framed within the Strategic Resource Plan, considering the services and initiatives which contribute to achieving the strategic objectives specified in the Council Plan. The diagram below depicts the planning and accountability framework that applies to local government in Victoria.

Source: Department of Environment, Land, Water and Planning

Feeding in to the above, Council has a long term plan which articulates a community vision, mission and values. The Council Plan is prepared with reference to Council's long term Community Plan.

The timing of each component of the planning framework is critical to the successful achievement of the planned outcomes.