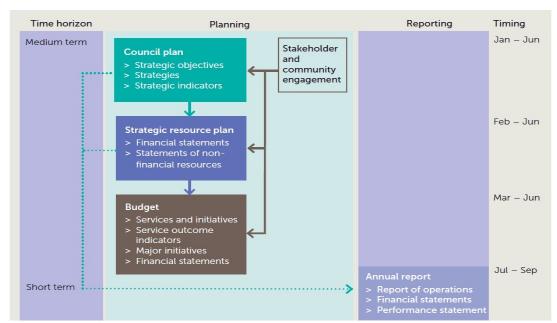

The Act provides that a council must:

- Prepare a budget for each financial year Section 127(1).
- Ensure the budget contains financial statements, a description of services and initiatives, prescribed indicators of service performance and a statement as to how these will contribute to achieving the strategic objectives specified in the Council Plan required by the regulations – Section 127(2)(a)(e).
- Give public notice of a proposed budget and make it available for public inspection for at least 28 days Section 129(1) and (3)(b); so, submissions may be made in accordance with Section 223 of the Act.
- Adopt the budget and submit a copy to the Minister by 30 June each year Section 130(3)(4) (extended to 31 August 2020 due to Covid-19).

Detailed information on relevant aspects of the 2020/21 Budget are contained in Attachment 1.

The implications of the 2020/21 Budget and assumptions made for future years are embodied in Council's Strategic Resource Plan.

The key financial information contained within 2020/21 Budget includes:

- 1. The estimated total amount to be raised by general rates is \$28.120 million.
- 2. The estimated total amount to be raised by a municipal charge is \$Nil.
- 3. The estimated total amount to be raised by waste collection charges (garbage, organics and recycling) is \$6.933 million.
- 4. That an amount of \$18.291 million be borrowed. The borrowings will fund the new developments of the Regional Playspace and Mitchell Avenue Children's Garden. The funds will also be applied to capital works projects undertaken in earlier years such as the Cruse Street development, and CBD masterplan improvements for the Railway Precinct and King George Gardens.
- 5. The cost of servicing borrowings during the financial year will be \$0.498 million.
- 6. The total amount of loans proposed to be redeemed during the financial year will be \$0.357 million.
- 7. The total amount of borrowings at 30 June 2021 will be \$34.485 million.