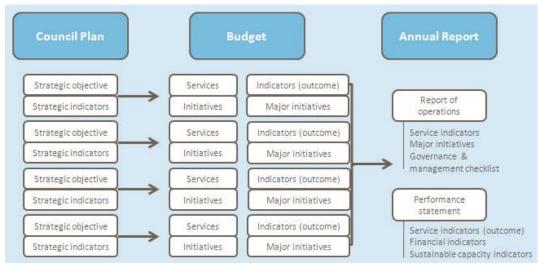

The Act provides that a council must:

- Prepare a budget for each financial year Section 127(1).
- Ensure the budget contains financial statements, a description of services and initiatives, prescribed indicators of service performance and a statement as to how these will contribute to achieving the strategic objectives specified in the Council Plan required by the regulations – Section 127(2)(a)(e).
- Give public notice of a proposed budget and make it available for public inspection for at least 28 days Section 129(1) and (3)(b); so, submissions may be made in accordance with Section 223 of the Act.
- Adopt the budget and submit a copy to the Minister by 30 June each year Section 130(3)(4) (extended to 31 August 2020 due to Covid-19).

#### **Policy Considerations**

The Council Plan details the Council's strategic objectives, key strategic activities and actions required to achieve those objectives. The strategic objectives outlined within the Council Plan influence a number of strategies, frameworks and policies within Council.