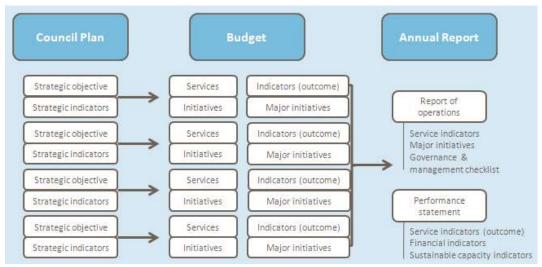

### 2. Services and service performance indicators

This section provides a description of the services and initiatives to be funded in the Budget for the 2020/21 year and how these will contribute to achieving the strategic objectives outlined in the Council Plan. It also describes several initiatives and service performance outcome indicators for key areas of Council's operations. Council is required by legislation to identify major initiatives, initiatives and service performance outcome indicators in the Budget and report against them in their Annual Report to support transparency and accountability. The relationship between these accountability requirements in the Council Plan, the Budget and the Annual Report is shown below.

Source: Department of Environment, Land, Water and Planning